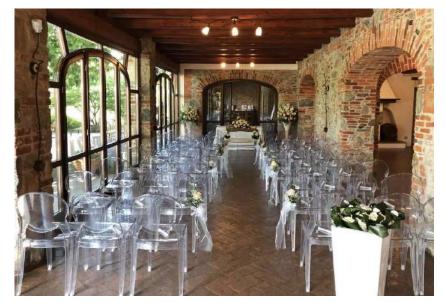

.

Despite the simplicity of the architectural lines, it catches the eye for its elegance and sobriety. Inside there are 2 large rooms that can accommodate a total of up to 200 people.

At the disposal of our customers and their guests we offer an accurate and efficient service, combined with the taste and refinement of the cuisine, to make your wedding reception an unforgettable moment.

In the farmhouse there are:

No. 3 double bedrooms

No. 1 apartment with 2 double bedrooms

No. 1 bridal suite

Max: 100 people

Airport: Milan Malpensa Int. (35 min. driving)









# Ceremony in the yard





#### Ceremony under the secular oak





#### Ceremony under the secular oak





# **Aperitif**











# Ceremony and Aperitif

Your charming wedding on Lake Maggiore

#### in case of rain











# Reception Room 1 100 guests











# Reception Room 2

100 guests











# **By Night**











# Your charming wedding on Lake Maggio Reception under the oak











#### **Details**









# The Oak Tree with lights





# **Wedding Cake**





# **Sky View**





#### **Venue Classic 3**



**Near Tradate** 



#### **Venue Classic 3**

This splendid and exclusive 1800 villa venue is the enchanted and romantic place for your wedding.

Project your wishes against the backdrop of a fairytale garden and an exclusive residence, imagining a secret refuge where you can let yourself be enveloped in the relaxing embrace of greenery.

A place where the grace of nature is seamlessly linked to an architecture with gentle and elegant tones.

In this villa you will discov