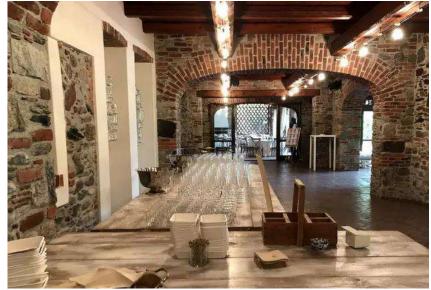

pite the simplicity of the architectural lines, it catches the eye for its elegance and sobriety. Inside there are 2 large rooms that can accommodate a total of up to 200 people.

At the disposal of our customers and their guests we offer an accurate and efficient service, combined with the taste and refinement of the cuisine, to make your wedding reception an unforgettable moment.

In the farmhouse there are:

No. 3 double bedrooms

No. 1 apartment with 2 double bedrooms

No. 1 bridal suite

Max: 100 people

Airport: Milan Malpensa Int. (35 min. driving)









# Ceremony in the yard





#### Ceremony under the secular oak





#### Ceremony under the secular oak





# **Aperitif**











# Ceremony and Aperitif

Your charming wedding on Lake Maggiore

#### in case of rain











# Reception Room 1 100 guests











# Reception Room 2

100 guests











# **By Night**











# Your charming wedding on Lake Maggio Reception under the oak











#### **Details**









# The Oak Tree with lights





# **Wedding Cake**





# **Sky View**





#### **Venue Classic 3**



**Near Tradate** 



#### **Venue Classic 3**

This splendid and exclusive 1800 villa venue is the enchanted and romantic place for your wedding.

Project your wishes against the backdrop of a fairytale garden and an exclusive residence, imagining a secret refuge where you can let yourself be enveloped in the relaxing embrace of greenery.

A place where the grace of nature is seamlessly linked to an architecture with gentle and elegant tones.

In this villa you will discover tha