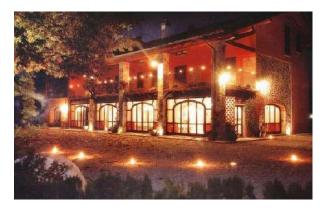

ceremonies.

It is also an area of rich woods and meadows, ideal for pleasant and relaxing walks on foot and on horseback. This resort is located in an early 20th century farmhouse, carefully restored and used as a reception hall.

Despite the simplicity of the architectural lines, it catches the eye for its elegance and sobriety. Inside there are 2 large rooms that can accommodate a total of up to 200 people.

At the disposal of our customers and their guests we offer an accurate and efficient service, combined with the taste and refinement of the cuisine, to make your wedding reception an unforgettable moment.

In the farmhouse there are:

No. 3 double bedrooms

No. 1 apartment with 2 double bedrooms

No. 1 bridal suite

Max: 100 people

Airport: Milan Malpensa Int. (35 min. driving)









# Ceremony in the yard





#### Ceremony under the secular oak





#### Ceremony under the secular oak





# **Aperitif**











# Ceremony and Aperitif

Your charming wedding on Lake Maggiore

#### in case of rain











# Reception Room 1 100 guests











# Reception Room 2

100 guests











# **By Night**











# Your charming wedding on Lake Maggio Reception under the oak











#### **Details**









# The Oak Tree with lights





# **Wedding Cake**





# **Sky View**





#### **Venue Classic 3**



**Near Tradate** 



#### **Venue Classic 3**

This splendid and exclusive 1800 villa venue is the enchanted and romantic place for your wedding.

Project your wishes against the backdrop of a fairytale garden and an exclusive residence, imagining