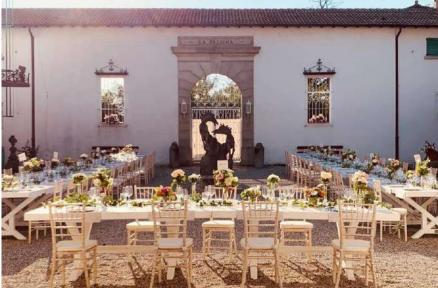

om you can organize receptions in any season of the year, surrounded by the most majestic nature.

For summer receptions, the Maison Blanche is the ideal solution: a 450 m2 tensile structure, graced with curtains and veils. In the shade of centuries-old trees, it allows for infinite customization possibilities.

The forest is the real gem of the location: if you have always dreamed of a fairytale wedding, then you are in the right place. A long imperial table, between the soft lights and the enchanted forest is another scenario that the estate can offer.

This estate is the perfect location for any type of atmosphere you desire. There are no time limits and no music off times, both indoors and outdoors.

Max: 200 people

Rooms: NO

Airport: Milan Malpensa Int. (25 min. driving)



















# **Reception Room**











# **Reception Room**





## Room as back up

in case of rain











#### Dinner in the lane





#### The wood











#### The Park











#### **Venue Classic 7**



**Near Azzate** 



#### **Venue Classic 7**

Immersed in a spectacular English park full of luxuriant centuries-old trees, this location is an elegant historic residence located in Bodio Lomnago, in the province of Varese, which cannot fail to capture the heart of those who are about to experience the best day of their life. With its finely frescoed interiors, embellished with coffered ceilings, fine furnishings and period objects, and with an Italian garden with attention to the smallest details, where an imposing tercentenary magnolia dominates as well as numerous flower