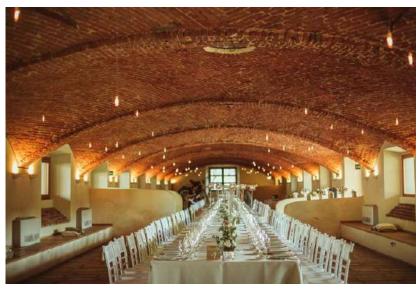

ve space surrounded by greenery or in the evocative dedicated hall.

There are 9 pleasantly furnished lodgings available for the bride and groom and their guests, equipped with every comfort. The day after the ceremony, if you want to continue the party, you can book a brunch at the estate's risotto. about 90 seats are guaranteed for guests for an aperitif and dessert time. Gazebos, sofas, small tables and garden seats are therefore available to your guests.

Max: 150 people

Rooms: Nr. 6 rooms + 2 apartments (tot. 20/23 guests)

Airport: Milan Malpensa Int. (55 min. driving)









# Ceremony

in case of rain





## Ceremony

#### in case of rain











# Aperitif in the Garden Aperitif in the Garden











#### The Porch











# **Reception Room**

in case of rain











## **Details**











# Tableau Marriage





# **Wedding Cake**





#### **Ball Room**





#### **Venue Rustic 7**



**Near Vergiate** 



#### **Venue Rustic 7**

The estate is located in the hilly area between Milan and Varese, where lakes of glacial origin crown an incomparable nature.

Spaces and capacity This location is designed for exclusive use: it allows you to take advantage of different areas at different times of the day, in order to make the day unforgettable.

You can choose to organize the spaces as you prefer, depending on the time of day, the climate, the number of guests and the impression you want to give to your day. The Salone delle Feste is an elegant and modern space of 200 square meters, which can accommodate up to 160 seated people. Thanks to the large