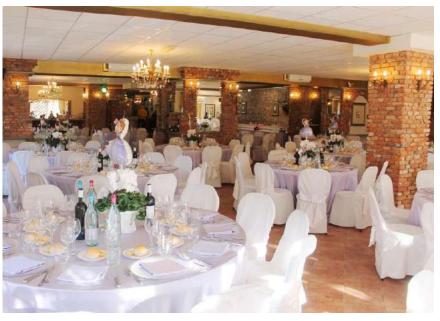

ive panorama of the park.

The villa consists of 2 floors: 1st floor with communicating terrace and living room, for aperitifs and ceremonies in case of rain and can accommodate up to 250 people, 2nd floor where there is the Sala Scuderie, which can accommodate up to 320 seats in a single room.

The Villa is inserted in a park of 50,000 m2 entirely usable by guests. Large internal car parks hold 250 cars plus coaches.

Max: 250 people

Rooms: Nr. 14 Mini-Flat (tot. 40 guests)

Airport: Milan Malpensa Int. (20 min. driving)









# View from the top





# **Aperitif**











#### **Terrace for Aperitif**

In case of rain











# **Ceremony Area**





#### **Terrace for Ceremony**

to be used in case of rain





# **Terrace for Ceremony**











#### **Reception Room**











#### **Mirror Corners**











#### **Venue Rustic 2**



**Near Angera** 



#### **Venue Rustic 2**

Located on the Lombard shore, it is one of the most prestigious accommodation facilities in the area and offers an unforgettable setting for prestigious meetings, parties and classy ceremonies.

It is also an area of rich woods and meadows, ideal for pleasant and relaxing walks on foot and on horseback. This resort is located in an early 20th century farmhouse, carefully restored and used as a reception hall.

Despite the simplicity of the architectural lines, it catches the eye for its elegance and sobriety. Inside there are 2 large rooms that can accommodate a total of up to 200 people.

At the disposal of our customers and their guests we offer an accurate and efficient ser