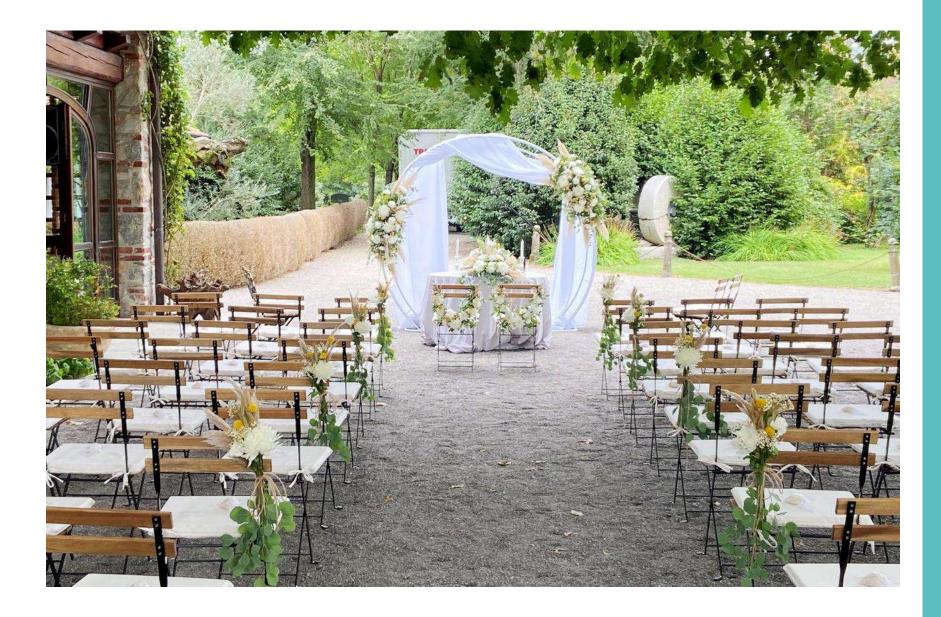

a of rich woods and meadows, ideal for pleasant and relaxing walks on foot and on horseback. This resort is located in an early 20th century farmhouse, carefully restored and used as a reception hall.

Despite the simplicity of the architectural lines, it catches the eye for its elegance and sobriety. Inside there are 2 large rooms that can accommodate a total of up to 200 people.

At the disposal of our customers and their guests we offer an accurate and efficient service, combined with the taste and refinement of the cuisine, to make your wedding reception an unforgettable moment.

In the farmhouse there are:

No. 3 double bedrooms

No. 1 apartment with 2 double bedrooms

No. 1 bridal suite

Max: 100 people

Airport: Milan Malpensa Int. (35 min. driving)









# Ceremony in the yard





#### Ceremony under the secular oak





#### Ceremony under the secular oak





# **Aperitif**











# Ceremony and Aperitif

Your charming wedding on Lake Maggiore

#### in case of rain











# Reception Room 1 100 guests











# Reception Room 2

100 guests











# **By Night**











# Your charming wedding on Lake Maggio Reception under the oak











#### **Details**









# The Oak Tree with lights





# **Wedding Cake**





# **Sky View**





#### **Venue Classic 3**



**Near Tradate** 



#### **Venue Classic 3**

This splendid and exclusive 1800 villa venue is the enchanted and romantic place for your wedding.

Project your wishes against the backdrop of a fairytale garden and an exclusive residence, imagining a secret refuge where you can