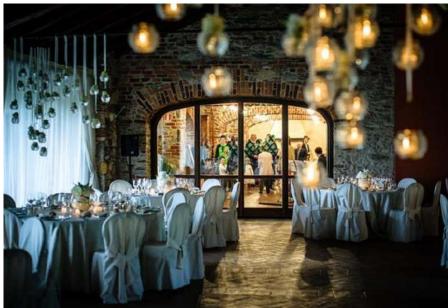

e are 2 large rooms that can accommodate a total of up to 200 people.

At the disposal of our customers and their guests we offer an accurate and efficient service, combined with the taste and refinement of the cuisine, to make your wedding reception an unforgettable moment.

In the farmhouse there are:

No. 3 double bedrooms

No. 1 apartment with 2 double bedrooms

No. 1 bridal suite

Max: 100 people

Airport: Milan Malpensa Int. (35 min. driving)









# Ceremony in the yard





#### Ceremony under the secular oak





#### Ceremony under the secular oak





# **Aperitif**











# Ceremony and Aperitif

Your charming wedding on Lake Maggiore

#### in case of rain











# Reception Room 1 100 guests











# Reception Room 2

100 guests











# **By Night**











# Your charming wedding on Lake Maggio Reception under the oak











#### **Details**









# The Oak Tree with lights





# **Wedding Cake**





# **Sky View**





#### **Venue Classic 3**



**Near Tradate** 



#### **Venue Classic 3**

This splendid and exclusive 1800 villa venue is the enchanted and romantic place for your wedding.

Project your wishes against the backdrop of a fairytale garden and an exclusive residence, imagining a secret refuge where you can let yourself be enveloped in the relaxing embrace of greenery.

A place where the grace of nature is seamlessly linked to an architecture with gentle and elegant tones.

In this villa you will discover that sometimes dreams come true...

Capacity: 200 people

Rooms: 5

Airport: Milan Malpensa Int. (25 min. drivin