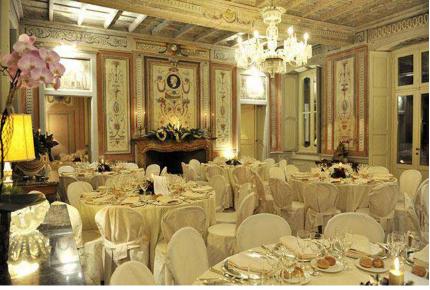

## Reception Rooms

There are 5 rooms all linked one to each other. This is the biggest (40 guests). The others 20+15+10+10 - Only to be used in case of rain or cold weather.

# **Reception Rooms**