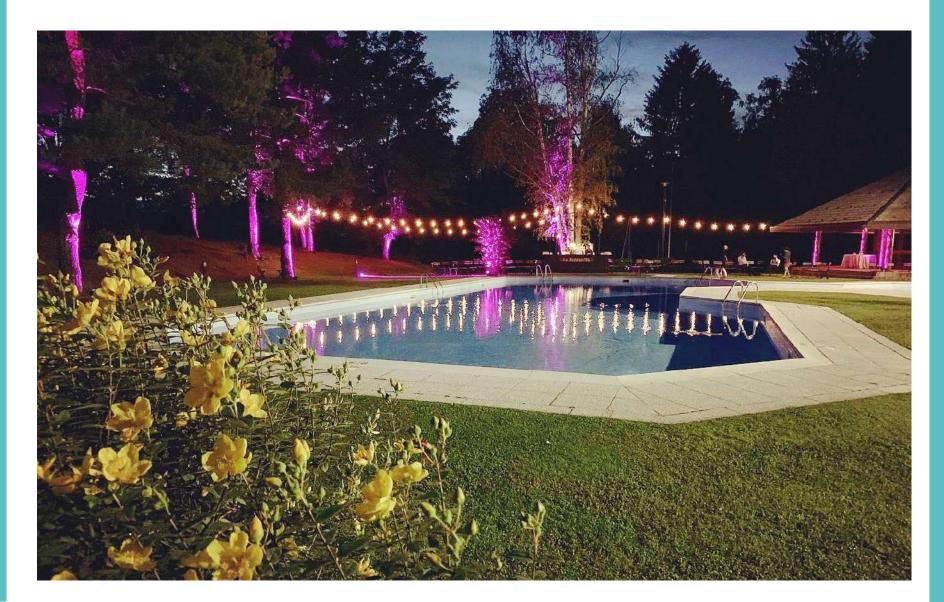

surrounded by greenery and located near an elegant bungalow.

The large equipped kitchen guarantees the best service to catering companies, offering large and rational spaces. The piped sound system, the wireless internet network and the relaxation room with large screen TV complete the offer.

Max: 200 people

Rooms: NO

Airport: Milan Malpensa Int. (45 min. driving)



























#### **Civil Ceremony**



In case of rain it would take place in the reception room, where a booth would be set up to hide the tables.



## **Aperitif**





## **Aperitif**











#### **Reception Room**











#### **Reception Room**





#### **Reception Room**











## **By Night**





## **Swimmingpool**











#### **Swimmingpool by Night**





#### Swimmingpool by Night





## **Wedding Cake**





#### Venue Cottage 6



**Near Malnate** 



#### Venue Cottage 6

Built in the 17th century, with an original nucleus consisting of a bell tower dating back to Roman times and an 8th century Lombard church, this villa is an elegant structure rich in history set in a 25-hectare park of extraordinary natural beauty . Although a short distance from urban centres, the villa is an intimate, reserved place with great charm where you can breathe a familiar atmosphere and is now available for the organization of high-class private and corporate events.

The villa is located on top of a hill located within the land holding of the same name of 350,000 m2, of which it occupies more than two thirds. The villa is located in a privileged position on top of the hill, this pl