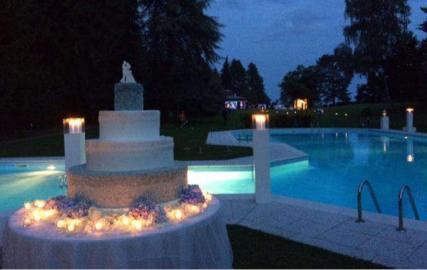

onths it is also possible to access a splendid lightable swimming pool, surrounded by greenery and located near an elegant bungalow.

The large equipped kitchen guarantees the best service to catering companies, offering large and rational spaces. The piped sound system, the wireless internet network and the relaxation room with large screen TV complete the offer.

Max: 200 people

Rooms: NO

Airport: Milan Malpensa Int. (45 min. driving)



























#### **Civil Ceremony**



In case of rain it would take place in the reception room, where a booth would be set up to hide the tables.



## **Aperitif**





## **Aperitif**











#### **Reception Room**











#### **Reception Room**





#### **Reception Room**











## **By Night**





## **Swimmingpool**











#### **Swimmingpool by Night**





#### Swimmingpool by Night





## **Wedding Cake**





#### Venue Cottage 6



**Near Malnate** 



#### Venue Cottage 6

Built in the 17th century, with an original nucleus consisting of a bell tower dating back to Roman times and an 8th century Lombard church, this villa is an elegant structure rich in history set in a 25-hectare park of extraordinary natural beauty . Although a short distance from urban centres, the villa is an intimate, reserved place with great charm where you can breathe a familiar atmosphere and is now available for the organization of high-class private and corporate events.

The villa is located on top of a hill located within the land holding of the same name of 350,000 m2, of which it occupies more than two thirds. T