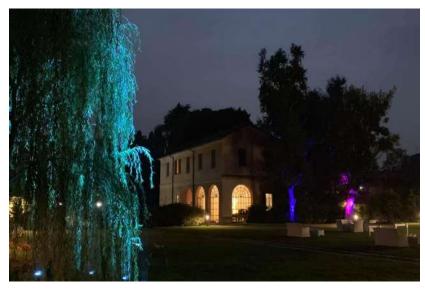

o Reception under the oak











#### **Details**









# The Oak Tree with lights





# **Wedding Cake**





# **Sky View**





#### **Venue Classic 3**



**Near Tradate** 



#### **Venue Classic 3**

This splendid and exclusive 1800 villa venue is the enchanted and romantic place for your wedding.

Project your wishes against the backdrop of a fairytale garden and an exclusive residence, imagining a secret refuge where you can let yourself be enveloped in the relaxing embrace of greenery.

A place where the grace of nature is seamlessly linked to an architecture with gentle and elegant tones.

In this villa you will discover that sometimes dreams come true...

Capacity: 200 people

Rooms: 5

Airport: Milan Malpensa Int. (25 min. driving)









#### **External Areas**











#### The Park



























# **Reception Room**









# **Reception Room**











# Villa by Night











#### **Venue Cottage 1**



**Near Besozzo** 



#### Venue Cottage 1

Surrounded by 10 hectares of greenery and splendidly overlooking Lake Maggiore, this cottage represents the ideal setting for wedding receptions, corporate events and photographic services.

In fact, the beauty of the scenery that surrounds it will surprise and fascinate your guests, making each event unique and unforgettable.

The cottage is equipped to offer an exclusive and reserved environment: it has a covered porch overlooking the lake, a villa to be used for buffets in case of rain and a very bright room located in the park and connected to the villa, which can accommodate about