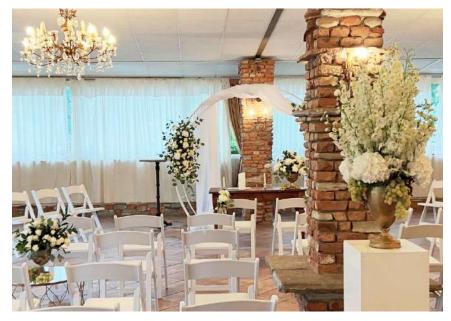

is pleasant to admire the suggestive panorama of the park.

The villa consists of 2 floors: 1st floor with communicating terrace and living room, for aperitifs and ceremonies in case of rain and can accommodate up to 250 people, 2nd floor where there is the Sala Scuderie, which can accommodate up to 320 seats in a single room.

The Villa is inserted in a park of 50,000 m2 entirely usable by guests. Large internal car parks hold 250 cars plus coaches.

Max: 250 people

Rooms: Nr. 14 Mini-Flat (tot. 40 guests)

Airport: Milan Malpensa Int. (20 min. driving)









# View from the top





# **Aperitif**











#### **Terrace for Aperitif**

In case of rain











# **Ceremony Area**





#### **Terrace for Ceremony**

to be used in case of rain





# **Terrace for Ceremony**











#### **Reception Room**











#### **Mirror Corners**











#### **Venue Rustic 2**



**Near Angera** 



#### **Venue Rustic 2**

Located on the Lombard shore, it is one of the most prestigious accommodation facilities in the area and offers an unforgettable setting for prestigious meetings, parties and classy ceremonies.

It is also an area of rich woods and meadows, ideal for pleasant and relaxing walks on foot and on horseback. This resort is located in an early 20th century farmhouse, carefully restored and used as a reception hall.

Despite the simplicity of the architectural lines, it catches the eye for its elegance and sobriety. Inside there are 2 large rooms that can accommodate a total of up to 200 people.

At the disposal of our customers and their guests we of