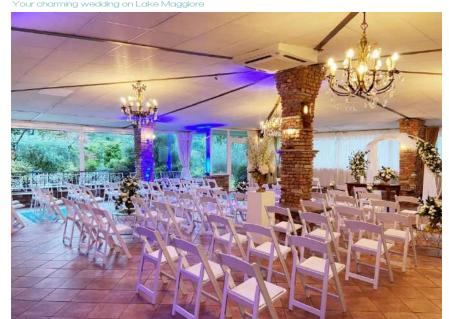

it is pleasant to admire the suggestive panorama of the park.

The villa consists of 2 floors: 1st floor with communicating terrace and living room, for aperitifs and ceremonies in case of rain and can accommodate up to 250 people, 2nd floor where there is the Sala Scuderie, which can accommodate up to 320 seats in a single room.

The Villa is inserted in a park of 50,000 m2 entirely usable by guests. Large internal car parks hold 250 cars plus coaches.

Max: 250 people

Rooms: Nr. 14 Mini-Flat (tot. 40 guests)

Airport: Milan Malpensa Int. (20 min. driving)









# View from the top





# **Aperitif**











#### **Terrace for Aperitif**

In case of rain











# **Ceremony Area**





#### **Terrace for Ceremony**

to be used in case of rain





# **Terrace for Ceremony**











#### **Reception Room**











#### **Mirror Corners**











#### **Venue Rustic 2**



**Near Angera** 



#### **Venue Rustic 2**

Located on the Lombard shore, it is one of the most prestigious accommodation facilities in the area and offers an unforgettable setting for prestigious meetings, parties and classy ceremonies.

It is also an area of rich woods and meadows, ideal for pleasant and relaxing walks on foot and on horseback. This resort is located in an early 20th century farmhouse, carefully restored and used as a reception hall.

Despite the simplicity of the architectural lines, it catches the eye for its elegance and sobriety. Inside there are 2 large rooms that can accommodate a total of up to 200 people.

At the disposal of our customers and their guests w