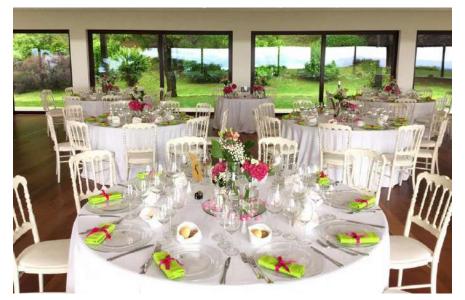

from the living room is magnificent.

In the summer months it is also possible to access a splendid lightable swimming pool, surrounded by greenery and located near an elegant bungalow.

The large equipped kitchen guarantees the best service to catering companies, offering large and rational spaces. The piped sound system, the wireless internet network and the relaxation room with large screen TV complete the offer.

Max: 200 people

Rooms: NO

Airport: Milan Malpensa Int. (45 min. driving)



























#### **Civil Ceremony**



In case of rain it would take place in the reception room, where a booth would be set up to hide the tables.



## **Aperitif**





## **Aperitif**











#### **Reception Room**











#### **Reception Room**





#### **Reception Room**











## **By Night**





## **Swimmingpool**











#### **Swimmingpool by Night**





#### Swimmingpool by Night





## **Wedding Cake**





#### Venue Cottage 6



**Near Malnate** 



#### Venue Cottage 6

Built in the 17th century, with an original nucleus consisting of a bell tower dating back to Roman times and an 8th century Lombard church, this villa is an elegant structure rich in history set in a 25-hectare park of extraordinary natural beauty . Although a short distance from urban centres, the villa is an intimate, reserved place with great charm where you can breathe a familiar atmosphere and is now available for the organization of high-class private and corporate events.

The villa is located on top of a hill located within the land holding of the same name of 35