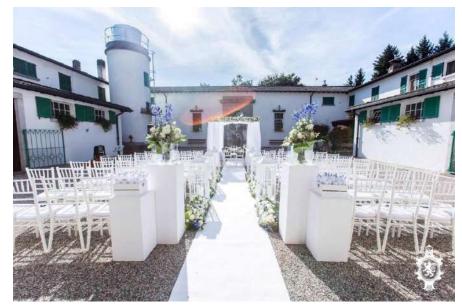

room you can organize receptions in any season of the year, surrounded by the most majestic nature.

For summer receptions, the Maison Blanche is the ideal solution: a 450 m2 tensile structure, graced with curtains and veils. In the shade of centuries-old trees, it allows for infinite customization possibilities.

The forest is the real gem of the location: if you have always dreamed of a fairytale wedding, then you are in the right place. A long imperial table, between the soft lights and the enchanted forest is another scenario that the estate can offer.

This estate is the perfect location for any type of atmosphere you desire. There are no time limits and no music off times, both indoors and outdoors.

Max: 200 people

Rooms: NO

Airport: Milan Malpensa Int. (25 min. driving)



















# **Reception Room**











# **Reception Room**





## Room as back up

in case of rain











#### Dinner in the lane





#### The wood











#### The Park











#### **Venue Classic 7**



**Near Azzate** 



#### **Venue Classic 7**

Immersed in a spectacular English park full of luxuriant centuries-old trees, this location is an elegant historic residence located in Bodio Lomnago, in the province of Varese, which cannot fail to capture the heart of those who are about to experience the best day of their life. With its finely frescoed interiors, embellished with coffered ceilings, fine furnishings and period objects, and with an Italian garden with attention to the smallest details, where an imposing tercentenary magnolia dominates as well as numerous flow