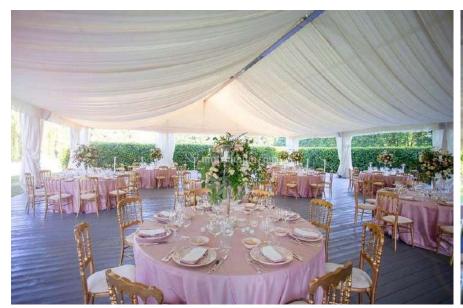

in any season of the year, surrounded by the most majestic nature.

For summer receptions, the Maison Blanche is the ideal solution: a 450 m2 tensile structure, graced with curtains and veils. In the shade of centuries-old trees, it allows for infinite customization possibilities.

The forest is the real gem of the location: if you have always dreamed of a fairytale wedding, then you are in the right place. A long imperial table, between the soft lights and the enchanted forest is another scenario that the estate can offer.

This estate is the perfect location for any type of atmosphere you desire. There are no time limits and no music off times, both indoors and outdoors.

Max: 200 people

Rooms: NO

Airport: Milan Malpensa Int. (25 min. driving)



















# **Reception Room**











# **Reception Room**





## Room as back up

in case of rain











#### Dinner in the lane





#### The wood











#### The Park











#### **Venue Classic 7**



**Near Azzate** 



#### **Venue Classic 7**

Immersed in a spectacular English park full of luxuriant centuries-old trees, this location is an elegant historic residence located in Bodio Lomnago, in the province of Varese, which cannot fail to capture the heart of those who are about to experience the best day of their life. With its finely frescoed interiors, embellished with coffered ceilings, fine furnishings and period objects, and with an Italian garden with attention to the smallest details, where an imposing tercentenary magnolia dominates as well as numerous flowerbeds full of many other fragra