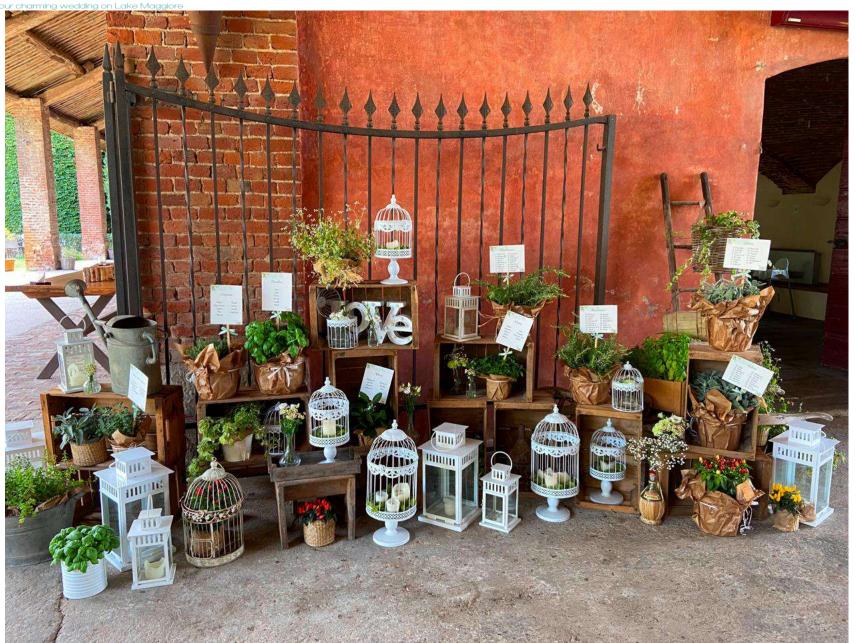

e dedicated hall.

There are 9 pleasantly furnished lodgings available for the bride and groom and their guests, equipped with every comfort. The day after the ceremony, if you want to continue the party, you can book a brunch at the estate's risotto. about 90 seats are guaranteed for guests for an aperitif and dessert time. Gazebos, sofas, small tables and garden seats are therefore available to your guests.

Max: 150 people

Rooms: Nr. 6 rooms + 2 apartments (tot. 20/23 guests)

Airport: Milan Malpensa Int. (55 min. driving)









# Ceremony

in case of rain





## Ceremony

#### in case of rain











# Aperitif in the Garden Aperitif in the Garden











#### The Porch











# **Reception Room**

in case of rain











## **Details**











# Tableau Marriage





# **Wedding Cake**





#### **Ball Room**





#### **Venue Rustic 7**



**Near Vergiate** 



#### **Venue Rustic 7**

The estate is located in the hilly area between Milan and Varese, where lakes of glacial origin crown an incomparable nature.

Spaces and capacity This location is designed for exclusive use: it allows you to take advantage of different areas at different times of the day, in order to make the day unforgettable.

You can choose to organize the spaces as you prefer, depending on the time of day, the climate, the number of guests and the impression you want to give to your day. The Salone delle Feste is an elegant and modern space of 200 square meters, which can accommodate up to 160 seated people. Thanks to the large windows, a 360-degree view of the park is guarante