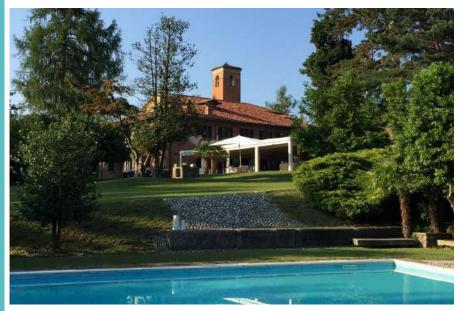

round a stone fountain and capable of accommodating up to 200/220 people. If necessary, the structure can be fully closed with transparent sheets, which guarantee guests the feeling of living in a perfectly integrated space open towards the surrounding park.

Still present and constituting the central nucleus of the villa, the bell tower and the consecrated church have been the subject of an important building recovery which has brought to light the splendid frescoes and stone walls thus giving the complex the original intimate and extraordinary beauty.

Max: 100 people

Rooms: NO

Airport: Milan Malpensa Int. (45 min. driving)









#### Garden











#### Villa inside areas











#### Gazebo for reception





#### Gazebo for reception



















## **Swimmingpool**











#### Your charming wedding on Lake Magglore Church inside the villa!



Here only simbolic ceremony in case of rain



#### **Venue Classic 8**



**Varese City** 



#### **Venue Classic 8**

Three residential villas built between the 17th and 19th centuries, owned by the Chamber of Commerce of Varese since 1960. The villas are: Villa Napoleonica, Villa Andrea and the Sellerie, all set up to host meetings and conferences.

Villa Andrea, a real villa-palace, characterized by architectural elements such as obelisks and columns, spreads over three floors for a total of 10 rooms, now used for conferences and congresses. The interiors are richly decorated with works by famous Lombard artists, with frescoes by Bertini, valuable canvases by Focosi and Bianchi. There is no shortage of s