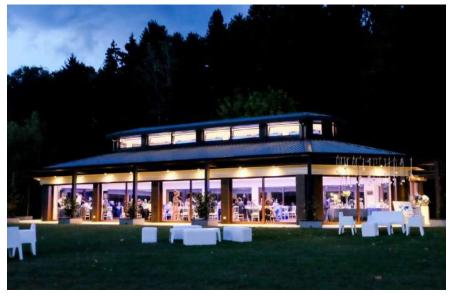

You can choose to organize the spaces as you prefer, depending on the time of day, the climate, the number of guests and the impression you want to give to your day. The Salone delle Feste is an elegant and modern space of 200 square meters, which can accommodate up to 160 seated people. Thanks to the large windows, a 360-degree view of the park is guaranteed. It is a versatile space: a single room, with carefully selected colours, equipped with an audio and lighting system. In the Ballroom you can organize receptions in any season of the year, surrounded by the most majestic nature.

## **By Night**