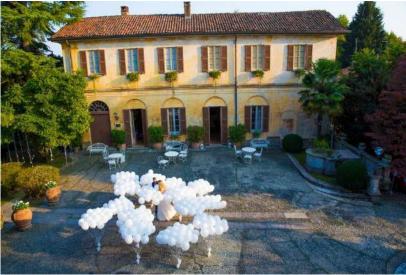

gio Reception under the oak











#### **Details**









# The Oak Tree with lights





# **Wedding Cake**





# **Sky View**





#### **Venue Classic 3**



**Near Tradate** 



#### **Venue Classic 3**

This splendid and exclusive 1800 villa venue is the enchanted and romantic place for your wedding.

Project your wishes against the backdrop of a fairytale garden and an exclusive residence, imagining a secret refuge where you can let yourself be enveloped in the relaxing embrace of greenery.

A place where the grace of nature is seamlessly linked to an architecture with gentle and elegant tones.

In this villa you will discover that sometimes dreams come true...

Capacity: 200 people

Rooms: 5

Airport: Milan Malpensa Int. (25 min. driving)









#### **External Areas**











#### The Park



























# **Reception Room**









# **Reception Room**











# Villa by Night











#### **Venue Cottage 1**



**Near Besozzo** 



#### Venue Cottage 1

Surrounded by 10 hectares of greenery and splendidly overlooking Lake Maggiore, this cottage represents the ideal setting for wedding receptions, corporate events and photographic services.

In fact, the beauty of the scenery that surrounds it will surprise and fascinate your guests, making each event unique and unforgettable.

The cottage is equipped to offer an exclusive and reserved environment: it has a covered porch overlooking the lake, a villa to be used for buffets in case of rain and a very bright room located in the park and connected to the villa, which can accommodate abo