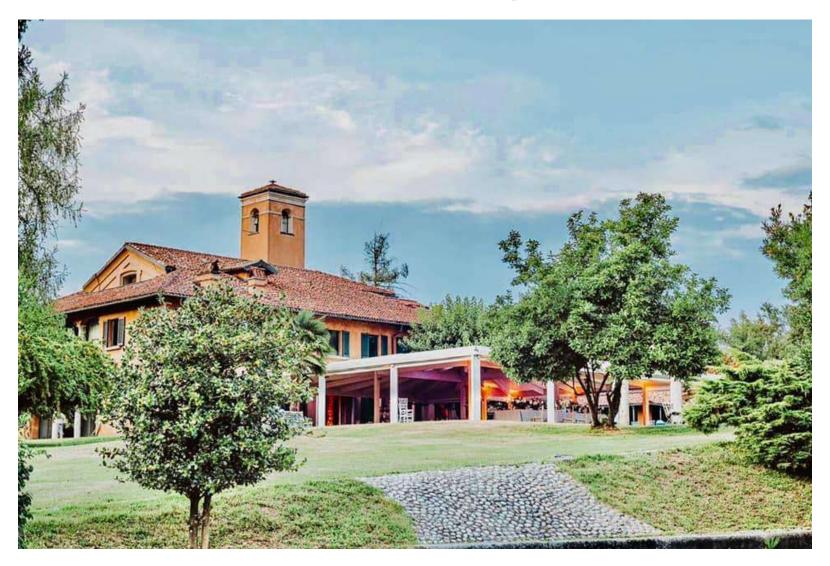

#### **Venue Rustic 8**

Near Olevano di Lomellina

#### **Venue Rustic 8**

Immersed in the green and enchanting landscape of Lomellino, this location offers a perfect setting for your wedding reception. With its large rooms, rich in rural tradition and elegance, the choice of this fantastic location will not disappoint you.

#### **Spaces and capacity**

The estate offers the possibility of gathering up to 250 people in a single room. The arcades and green areas are ideal for savoring a rich aperitif in the company of your guests, enjoying the pleasure of large open spaces and a relaxing atmosphere.