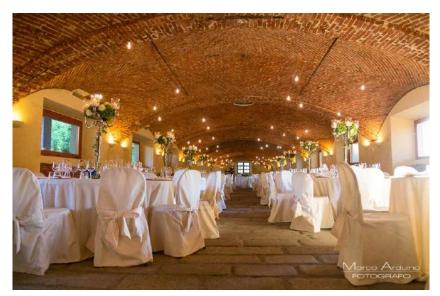

## Reception Rooms

There are 5 rooms all linked one to each other. This is the biggest (40 guests). The others 20+15+10+10 - Only to be used in case of rain or cold weather.

# **Reception Rooms**