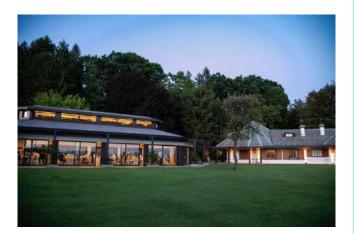

#### **Venue Rustic 7**

**Near Vergiate** 

#### **Venue Rustic 7**

The estate is located in the hilly area between Milan and Varese, where lakes of glacial origin crown an incomparable nature.

Spaces and capacity This location is designed for exclusive use: it allows you to take advantage of different areas at different times of the day, in order to make the day unforgettable.