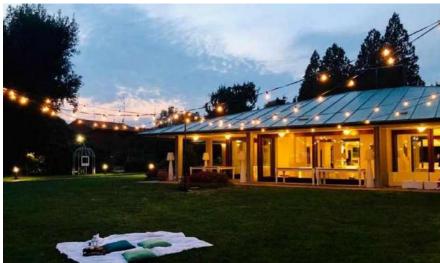

#### **Venue Rustic 8**

Near Olevano di Lomellina

#### **Venue Rustic 8**

Immersed in the green and enchanting landscape of Lomellino, this location offers a perfect setting for your wedding reception. With its large rooms, rich in rural tradition and elegance, the choice of this fantastic location will not disappoint you.

#### **Spaces and capacity**

The estate offers the possibility of gathering up to 250 people in a single room. The arcades and green areas are ideal for savoring a rich aperitif in the company of your guests, enjoying the pleasure of large open spaces and a relaxing atmosphere.