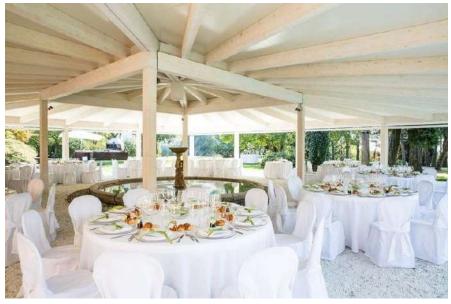

e wooden tensile structure, built around a stone fountain and capable of accommodating up to 200/220 people. If necessary, the structure can be fully closed with transparent sheets, which guarantee guests the feeling of living in a perfectly integrated space open towards the surrounding park.

Still present and constituting the central nucleus of the villa, the bell tower and the consecrated church have been the subject of an important building recovery which has brought to light the splendid frescoes and stone walls thus giving the complex the original intimate and extraordinary beauty.

Max: 100 people

Rooms: NO

Airport: Milan Malpensa Int. (45 min. driving)









#### Garden











#### Villa inside areas











#### Gazebo for reception





#### Gazebo for reception



















## **Swimmingpool**











#### Your charming wedding on Lake Magglore Church inside the villa!



Here only simbolic ceremony in case of rain



#### **Venue Classic 8**



**Varese City** 



#### **Venue Classic 8**

Three residential villas built between the 17th and 19th centuries, owned by the Chamber of Commerce of Varese since 1960. The villas are: Villa Napoleonica, Villa Andrea and the Sellerie, all set up to host meetings and conferences.

Villa Andrea, a real villa-palace, characterized by architectural elements such as obelisks and columns, spreads over three floors for a total of 10 rooms, now used for conferences and congresses. The interiors are richly decorated with works by famous Lombard artists, with frescoes by Bertini, valuable canvases by Focosi and