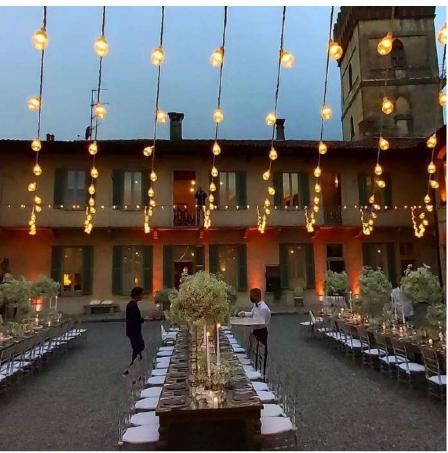

to change the setting at every stage of the reception.

Thus, for a refined welcome aperitif you can choose between the fantastic garden and the romantic pergola, to continue with dinner which can be served in the large courtyard or in the elegant frescoed and richly furnished halls; the cutting of the cake will be unforgettable and suggestive by the pool under the superb magnolia lit by a thousand lanterns or on the beautiful panoramic terrace.

Finally, you can celebrate until late at night in the old cellar with an open bar and live music.

And speaking of music, the villa also houses a rich and valuable collection of ancient musical instruments and a fascinating violin making workshop.

Max: 100 people

Rooms: NO

Airport: Milan Malpensa Int. (30 min. driving)





























## Reception Rooms



There are 5 rooms all linked one to each other. This is the biggest (40 guests). The others 20+15+10+10 - Only to be used in case of rain or cold weather.



# **Reception Rooms**











# Ceremony





# Ceremony





## The Garden





#### The Garden











# **Garden by Night**





## **The Cellar**









To be used as first as dancing party area and then as backup for lunch/dinner or ceremony



#### **Venue Rustic 1**



**Near Comabbio** 



#### **Venue Rustic 1**

A treasure trove of charm and exclusivity, this location is the perfect place to celebrate one of the special days in life, organize private and professional events or spend pleasant days and evenings in an elegant and refined setting.

The architectural style of the Villa fits harmo