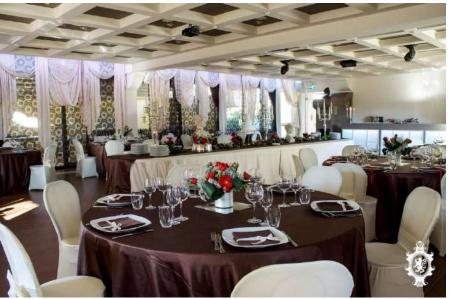

receptions, the Maison Blanche is the ideal solution: a 450 m2 tensile structure, graced with curtains and veils. In the shade of centuries-old trees, it allows for infinite customization possibilities.

The forest is the real gem of the location: if you have always dreamed of a fairytale wedding, then you are in the right place. A long imperial table, between the soft lights and the enchanted forest is another scenario that the estate can offer.

This estate is the perfect location for any type of atmosphere you desire. There are no time limits and no music off times, both indoors and outdoors.

Max: 200 people

Rooms: NO

Airport: Milan Malpensa Int. (25 min. driving)



















# **Reception Room**











# **Reception Room**





## Room as back up

in case of rain











#### Dinner in the lane





#### The wood











#### The Park











#### **Venue Classic 7**



**Near Azzate** 



#### **Venue Classic 7**

Immersed in a spectacular English park full of luxuriant centuries-old trees, this location is an elegant historic residence located in Bodio Lomnago, in the province of Varese, which cannot fail to capture the heart of those who are about to experience the best day of their life. With its finely frescoed interiors, embellished with coffered ceilings, fine furnishings and period objects, and with an Italian garden with attention to the smallest details, where an imposing tercentenary magnolia dominates as well as numerous flowerbeds full of many other fragrant and colorful flowers, this villa represents the ideal setting for a refined,