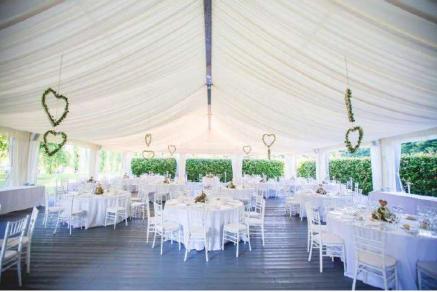

n any season of the year, surrounded by the most majestic nature.

For summer receptions, the Maison Blanche is the ideal solution: a 450 m2 tensile structure, graced with curtains and veils. In the shade of centuries-old trees, it allows for infinite customization possibilities.

The forest is the real gem of the location: if you have always dreamed of a fairytale wedding, then you are in the right place. A long imperial table, between the soft lights and the enchanted forest is another scenario that the estate can offer.

This estate is the perfect location for any type of atmosphere you desire. There are no time limits and no music off times, both indoors and outdoors.

Max: 200 people

Rooms: NO

Airport: Milan Malpensa Int. (25 min. driving)



















# **Reception Room**











# **Reception Room**





## Room as back up

in case of rain











#### Dinner in the lane





#### The wood











#### The Park











#### **Venue Classic 7**



**Near Azzate** 



#### **Venue Classic 7**

Immersed in a spectacular English park full of luxuriant centuries-old trees, this location is an elegant historic residence located in Bodio Lomnago, in the province of Varese, which cannot fail to capture the heart of those who are about to experience the best day of their life. With its finely frescoed interiors, embellished with coffered ceilings, fine furnishings and period objects, and with an Italian garden with attention to the smallest details, where an imposing tercentenary magnolia dominates as well as numerous flowerbeds full of many other fragrant