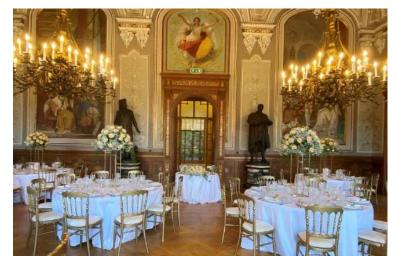

Villa Andrea, a real villa-palace, characterized by architectural elements such as obelisks and columns, spreads over three floors for a total of 10 rooms, now used for conferences and congresses. The interiors are richly decorated with works by famous Lombard artists, with frescoes by Bertini, valuable canvases by Focosi and Bianchi. There is no shortage of sumptuous Murano glass chandeliers and bronze statues that give the room an unmistakable elegance.