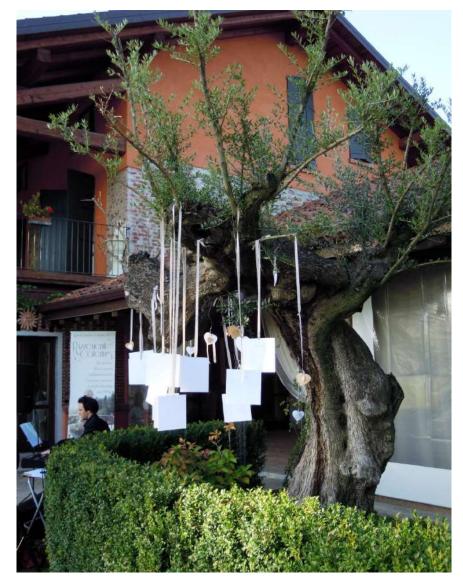

stomers and their guests we offer an accurate and efficient service, combined with the taste and refinement of the cuisine, to make your wedding reception an unforgettable moment.

In the farmhouse there are:

No. 3 double bedrooms

No. 1 apartment with 2 double bedrooms

No. 1 bridal suite

Max: 100 people

Airport: Milan Malpensa Int. (35 min. driving)









# Ceremony in the yard





#### Ceremony under the secular oak





#### Ceremony under the secular oak





# **Aperitif**











# Ceremony and Aperitif

Your charming wedding on Lake Maggiore

#### in case of rain











# Reception Room 1 100 guests











# Reception Room 2

100 guests











# **By Night**











# Your charming wedding on Lake Maggio Reception under the oak











#### **Details**









# The Oak Tree with lights





# **Wedding Cake**





# **Sky View**





#### **Venue Classic 3**



**Near Tradate** 



#### **Venue Classic 3**

This splendid and exclusive 1800 villa venue is the enchanted and romantic place for your wedding.

Project your wishes against the backdrop of a fairytale garden and an exclusive residence, imagining a secret refuge where you can let yourself be enveloped in the relaxing embrace of greenery.

A place where the grace of nature is seamlessly linked to an architecture with gentle and elegant tones.

In this villa you will discover that sometimes dreams come true...

Capacity: 200 people

Rooms: 5

Airport: Milan Malpensa Int. (25 min. driving)









#### **External Areas**











#### The Park



























# **Rece