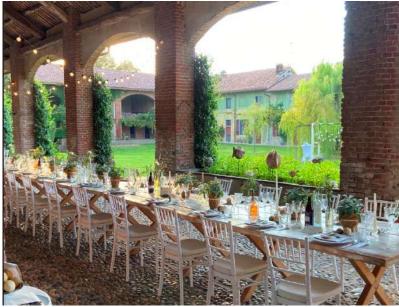

ith symbolic value will be celebrated in an exclusive space surrounded by greenery or in the evocative dedicated hall.

There are 9 pleasantly furnished lodgings available for the bride and groom and their guests, equipped with every comfort. The day after the ceremony, if you want to continue the party, you can book a brunch at the estate's risotto. about 90 seats are guaranteed for guests for an aperitif and dessert time. Gazebos, sofas, small tables and garden seats are therefore available to your guests.

Max: 150 people

Rooms: Nr. 6 rooms + 2 apartments (tot. 20/23 guests)

Airport: Milan Malpensa Int. (55 min. driving)









# Ceremony

in case of rain





## Ceremony

#### in case of rain











# Aperitif in the Garden Aperitif in the Garden











#### The Porch











# **Reception Room**

in case of rain











## **Details**











# Tableau Marriage





# **Wedding Cake**





#### **Ball Room**





#### **Venue Rustic 7**



**Near Vergiate** 



#### **Venue Rustic 7**

The estate is located in the hilly area between Milan and Varese, where lakes of glacial origin crown an incomparable nature.

Spaces and capacity This location is designed for exclusive use: it allows you to take advantage of different areas at different times of the day, in order to make the day unforgettable.

You can choose to organize the spaces as you prefer, depending on the time of day, the climate, the number of guests and the impression you want to give to your day. The Salone delle Feste is an elegant and modern space of 200 square meters, which can accomm