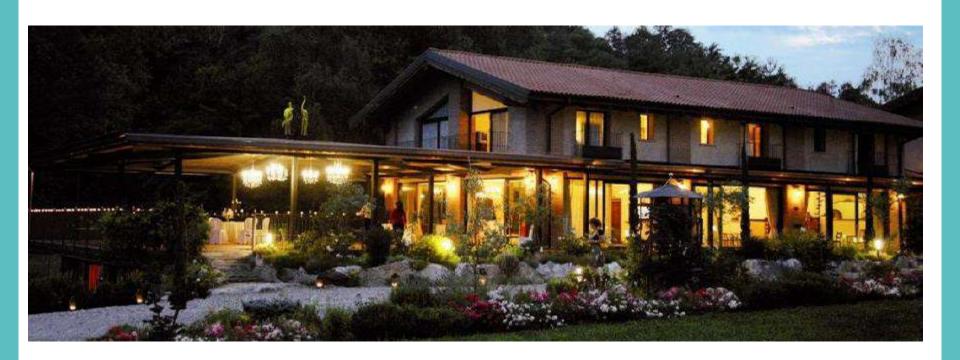

#### **Venue Rustic 7**

**Near Vergiate** 

#### **Venue Rustic 7**

The estate is located in the hilly area between Milan and Varese, where lakes of glacial origin crown an incomparable nature.

Spaces and capacity This location is designed for exclusive use: it allows you to take advantage of different areas at different times of the day, in order to make the day unforgettable.