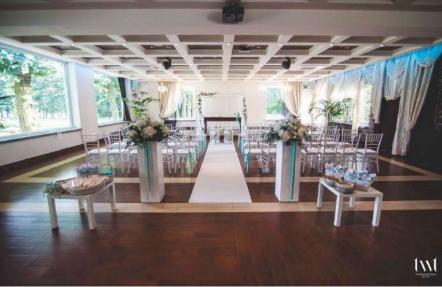

mmer receptions, the Maison Blanche is the ideal solution: a 450 m2 tensile structure, graced with curtains and veils. In the shade of centuries-old trees, it allows for infinite customization possibilities.

The forest is the real gem of the location: if you have always dreamed of a fairytale wedding, then you are in the right place. A long imperial table, between the soft lights and the enchanted forest is another scenario that the estate can offer.

This estate is the perfect location for any type of atmosphere you desire. There are no time limits and no music off times, both indoors and outdoors.

Max: 200 people

Rooms: NO

Airport: Milan Malpensa Int. (25 min. driving)



















# **Reception Room**











# **Reception Room**





## Room as back up

in case of rain











#### Dinner in the lane





#### The wood











#### The Park











#### **Venue Classic 7**



**Near Azzate** 



#### **Venue Classic 7**

Immersed in a spectacular English park full of luxuriant centuries-old trees, this location is an elegant historic residence located in Bodio Lomnago, in the province of Varese, which cannot fail to capture the heart of those who are about to experience the best day of their life. With its finely frescoed interiors, embellished with coffered ceilings, fine furnishings and period objects, and with an Italian garden with attention to the smallest details, where an imposing tercentenary magnolia dominates as well as numerous flowerbeds full of many other fragrant and colorful flowers, this villa represents the ideal setting for a refi