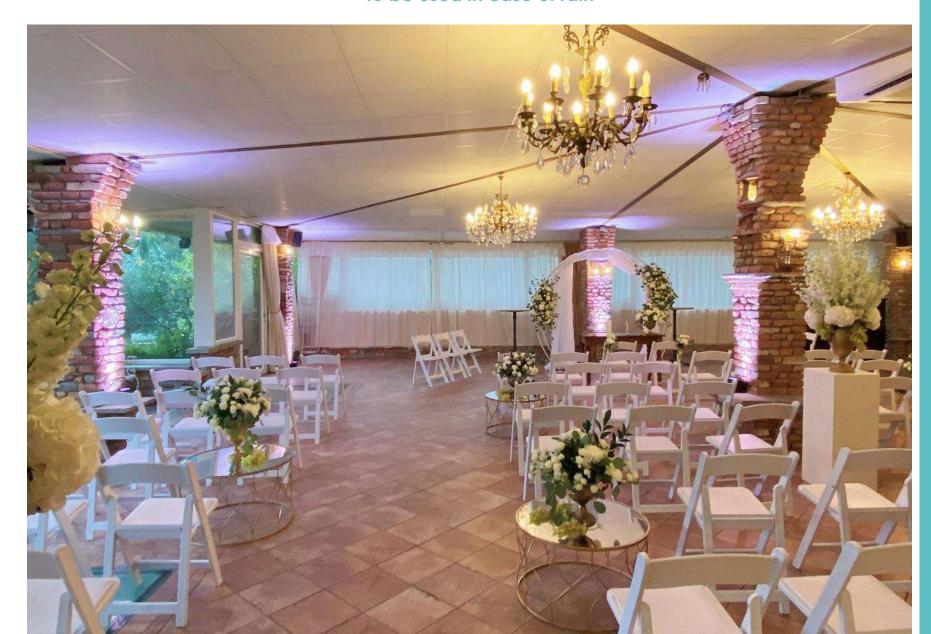

ies to be independent from which it is pleasant to admire the suggestive panorama of the park.

The villa consists of 2 floors: 1st floor with communicating terrace and living room, for aperitifs and ceremonies in case of rain and can accommodate up to 250 people, 2nd floor where there is the Sala Scuderie, which can accommodate up to 320 seats in a single room.

The Villa is inserted in a park of 50,000 m2 entirely usable by guests. Large internal car parks hold 250 cars plus coaches.

Max: 250 people

Rooms: Nr. 14 Mini-Flat (tot. 40 guests)

Airport: Milan Malpensa Int. (20 min. driving)









# View from the top





# **Aperitif**











#### **Terrace for Aperitif**

In case of rain











# **Ceremony Area**





#### **Terrace for Ceremony**

to be used in case of rain





# **Terrace for Ceremony**











#### **Reception Room**











#### **Mirror Corners**











#### **Venue Rustic 2**



**Near Angera** 



#### **Venue Rustic 2**

Located on the Lombard shore, it is one of the most prestigious accommodation facilities in the area and offers an unforgettable setting for prestigious meetings, parties and classy ceremonies.

It is also an area of rich woods and meadows, ideal for pleasant and relaxing walks on foot and on horseback. This resort is located in an early 20th century farmhouse, carefully restored and used as a reception hall.

Despite the simplicity of the architectural lines, it catches the eye for its elegance and sobriety. Inside there are 2 large rooms that can accommodate a total of up to 200 people.

At the disposal of