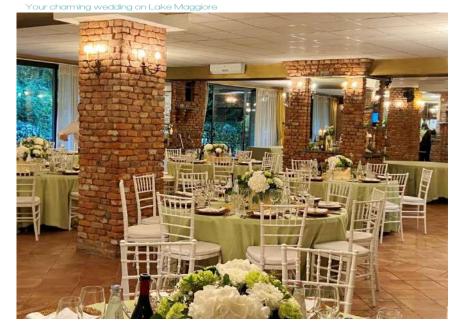

stive panorama of the park.

The villa consists of 2 floors: 1st floor with communicating terrace and living room, for aperitifs and ceremonies in case of rain and can accommodate up to 250 people, 2nd floor where there is the Sala Scuderie, which can accommodate up to 320 seats in a single room.

The Villa is inserted in a park of 50,000 m2 entirely usable by guests. Large internal car parks hold 250 cars plus coaches.

Max: 250 people

Rooms: Nr. 14 Mini-Flat (tot. 40 guests)

Airport: Milan Malpensa Int. (20 min. driving)









# View from the top





# **Aperitif**











#### **Terrace for Aperitif**

In case of rain











# **Ceremony Area**





#### **Terrace for Ceremony**

to be used in case of rain





# **Terrace for Ceremony**











#### **Reception Room**











#### **Mirror Corners**











#### **Venue Rustic 2**



**Near Angera** 



#### **Venue Rustic 2**

Located on the Lombard shore, it is one of the most prestigious accommodation facilities in the area and offers an unforgettable setting for prestigious meetings, parties and classy ceremonies.

It is also an area of rich woods and meadows, ideal for pleasant and relaxing walks on foot and on horseback. This resort is located in an early 20th century farmhouse, carefully restored and used as a reception hall.

Despite the simplicity of the architectural lines, it catches the eye for its elegance and sobriety. Inside there are 2 large rooms that can accommodate a total of up to 200 people.

At the disposal of our customers and their guests we offer an accurate and efficient s