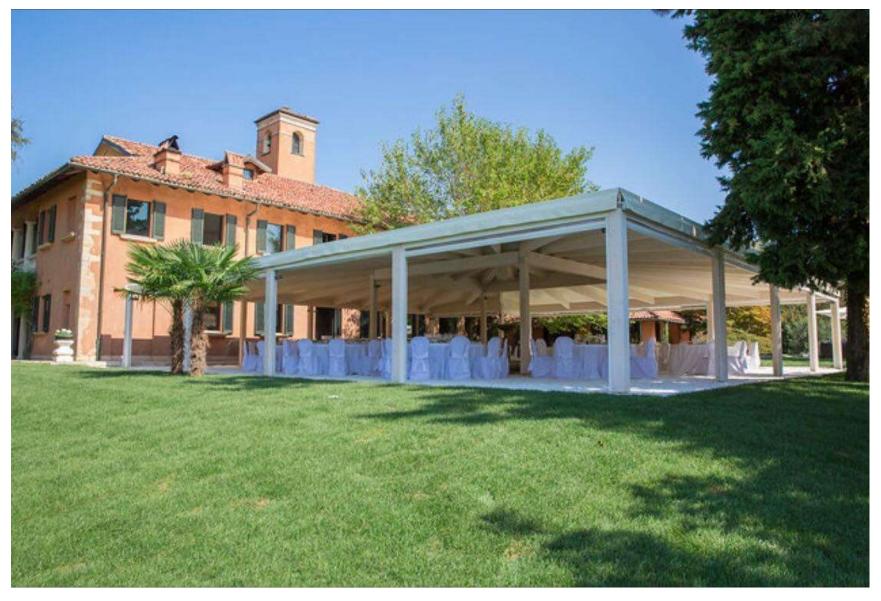

#### **Venue Rustic 8**

Near Olevano di Lomellina

#### **Venue Rustic 8**

Immersed in the green and enchanting landscape of Lomellino, this location offers a perfect setting for your wedding reception. With its large rooms, rich in rural tradition and elegance, the choice of this fantastic location will not disappoint you.

#### **Spaces and capacity**

The estate offers the possibility of gathering up to 250 people in a single room. The arcades and green areas are ideal for savoring a rich aperitif in the company of your guests, enjoying the pleasure of large open spaces and a relaxing atmosphere.