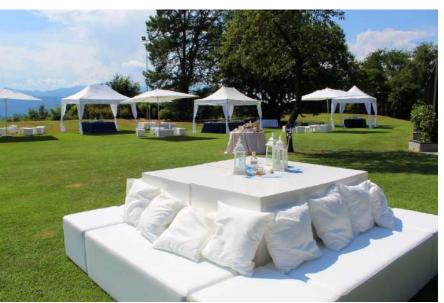

To have a party within a party, you can take advantage of a room dedicated to the American bar, where your guests can enjoy themselves to the rhythm of music to conclude your special day together.

The location guarantees the perfect running of your event in all weather conditions. The civil ceremony with symbolic value will be celebrated in an exclusive space surrounded by greenery or in the evocative dedicated hall.

There are 9 pleasantly furnished lodgings available for the bride and groom and their guests, equipped with every comfort. The day after the ceremony, if you want to continue the party, you can book a brunch at the estate's risotto. about 90 seats are guaranteed for guests for an aperitif and dessert time. Gazebos, sofas, small tables and garden seats are therefore available to your guests.