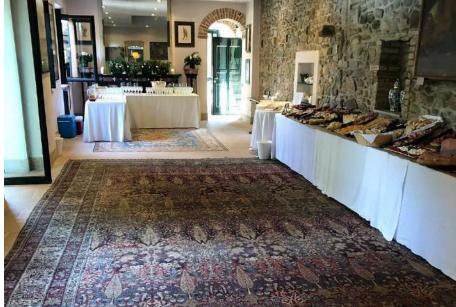

#### **Spaces and capacity**

The estate offers the possibility of gathering up to 250 people in a single room. The arcades and green areas are ideal for savoring a rich aperitif in the company of your guests, enjoying the pleasure of large open spaces and a relaxing atmosphere.

To have a party within a party, you can take advantage of a room dedicated to the American bar, where your guests can enjoy themselves to the rhythm of music to conclude your special day together.

The location guarantees the perfect running of your event in all weather conditions. The civil ceremony with symbolic value will be celebrated in an exclusive space surrounded by greenery or in the evocative dedicated hall.