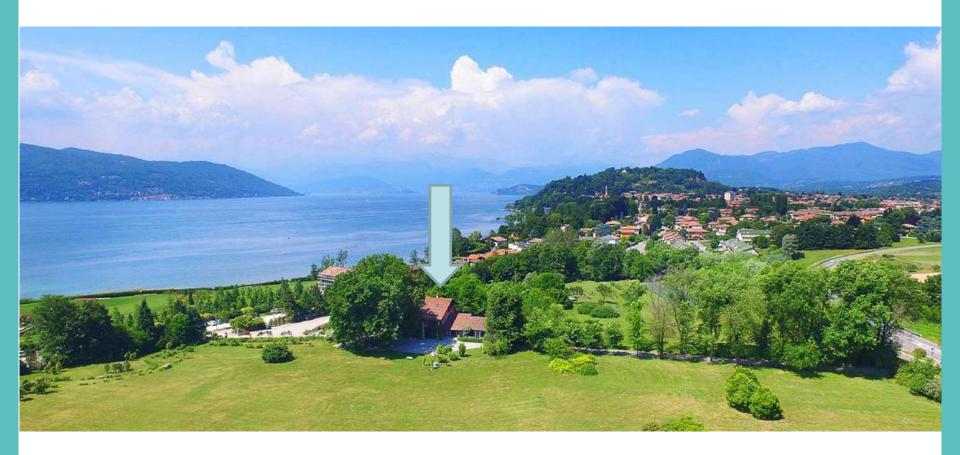

#### **Venue Rustic 8**

Near Olevano di Lomellina

#### **Venue Rustic 8**

Immersed in the green and enchanting landscape of Lomellino, this location offers a perfect setting for your wedding reception. With its large rooms, rich in rural tradition and elegance, the choice of this fantastic location will not disappoint you.