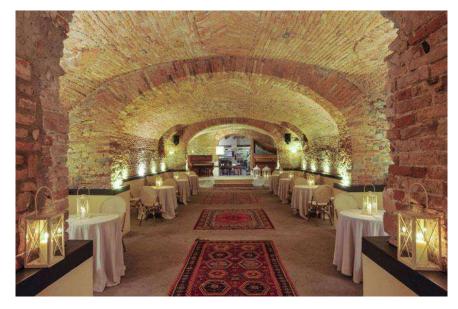

## **The Cellar**

To be used as first as dancing party area and then as backup for lunch/dinner or ceremony