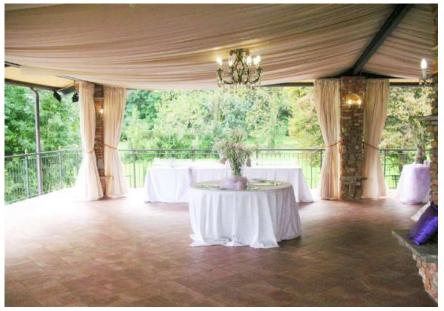

egant apartments and country suites finely furnished with antique furniture and accessories to be independent from which it is pleasant to admire the suggestive panorama of the park.

The villa consists of 2 floors: 1st floor with communicating terrace and living room, for aperitifs and ceremonies in case of rain and can accommodate up to 250 people, 2nd floor where there is the Sala Scuderie, which can accommodate up to 320 seats in a single room.

The Villa is inserted in a park of 50,000 m2 entirely usable by guests. Large internal car parks hold 250 cars plus coaches.

Max: 250 people

Rooms: Nr. 14 Mini-Flat (tot. 40 guests)

Airport: Milan Malpensa Int. (20 min. driving)









# View from the top





# **Aperitif**











#### **Terrace for Aperitif**

In case of rain











# **Ceremony Area**





#### **Terrace for Ceremony**

to be used in case of rain





# **Terrace for Ceremony**











#### **Reception Room**











#### **Mirror Corners**











#### **Venue Rustic 2**



**Near Angera** 



#### **Venue Rustic 2**

Located on the Lombard shore, it is one of the most prestigious accommodation facilities in the area and offers an unforgettable setting for prestigious meetings, parties and classy ceremonies.

It is also an area of rich woods and meadows, ideal for pleasant and relaxing walks on foot and on horseback. This resort is located in an early 20th century farmhouse, carefully restored and used as a reception hall.

Despite the simplicity of the architectural lines, it catches the eye for its elegance and sobriety. Inside there