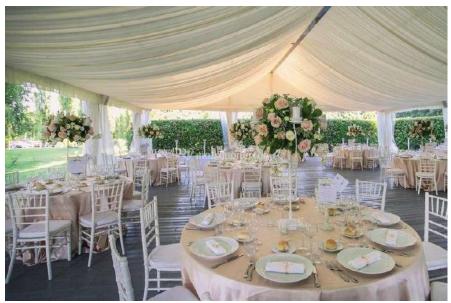

any season of the year, surrounded by the most majestic nature.

For summer receptions, the Maison Blanche is the ideal solution: a 450 m2 tensile structure, graced with curtains and veils. In the shade of centuries-old trees, it allows for infinite customization possibilities.

The forest is the real gem of the location: if you have always dreamed of a fairytale wedding, then you are in the right place. A long imperial table, between the soft lights and the enchanted forest is another scenario that the estate can offer.

This estate is the perfect location for any type of atmosphere you desire. There are no time limits and no music off times, both indoors and outdoors.

Max: 200 people

Rooms: NO

Airport: Milan Malpensa Int. (25 min. driving)



















# **Reception Room**











# **Reception Room**





## Room as back up

in case of rain











#### Dinner in the lane





#### The wood











#### The Park











#### **Venue Classic 7**



**Near Azzate** 



#### **Venue Classic 7**

Immersed in a spectacular English park full of luxuriant centuries-old trees, this location is an elegant historic residence located in Bodio Lomnago, in the province of Varese, which cannot fail to capture the heart of those who are about to experience the best day of their life. With its finely frescoed interiors, embellished with coffered ceilings, fine furnishings and period objects, and with an Italian garden with attention to the smallest details, where an imposing tercentenary magnolia dominates as well as numerous flowerbeds full of many other fragrant a