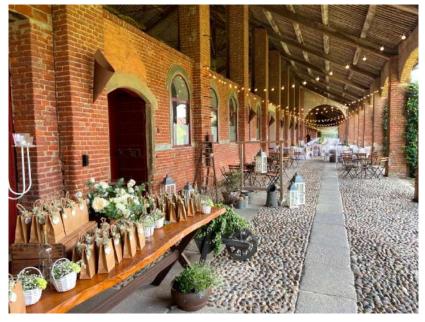

reenery or in the evocative dedicated hall.

There are 9 pleasantly furnished lodgings available for the bride and groom and their guests, equipped with every comfort. The day after the ceremony, if you want to continue the party, you can book a brunch at the estate's risotto. about 90 seats are guaranteed for guests for an aperitif and dessert time. Gazebos, sofas, small tables and garden seats are therefore available to your guests.

Max: 150 people

Rooms: Nr. 6 rooms + 2 apartments (tot. 20/23 guests)

Airport: Milan Malpensa Int. (55 min. driving)









# Ceremony

in case of rain





## Ceremony

#### in case of rain











# Aperitif in the Garden Aperitif in the Garden











#### The Porch











# **Reception Room**

in case of rain











## **Details**











# Tableau Marriage





# **Wedding Cake**





#### **Ball Room**





#### **Venue Rustic 7**



**Near Vergiate** 



#### **Venue Rustic 7**

The estate is located in the hilly area between Milan and Varese, where lakes of glacial origin crown an incomparable nature.

Spaces and capacity This location is designed for exclusive use: it allows you to take advantage of different areas at different times of the day, in order to make the day unforgettable.

You can choose to organize the spaces as you prefer, depending on the time of day, the climate, the number of guests and the impression you want to give to your day. The Salone delle Feste is an elegant and modern space of 200 square meters, which can accommodate up to 160 seated people. Thanks to the large windows, a 360-degree vi