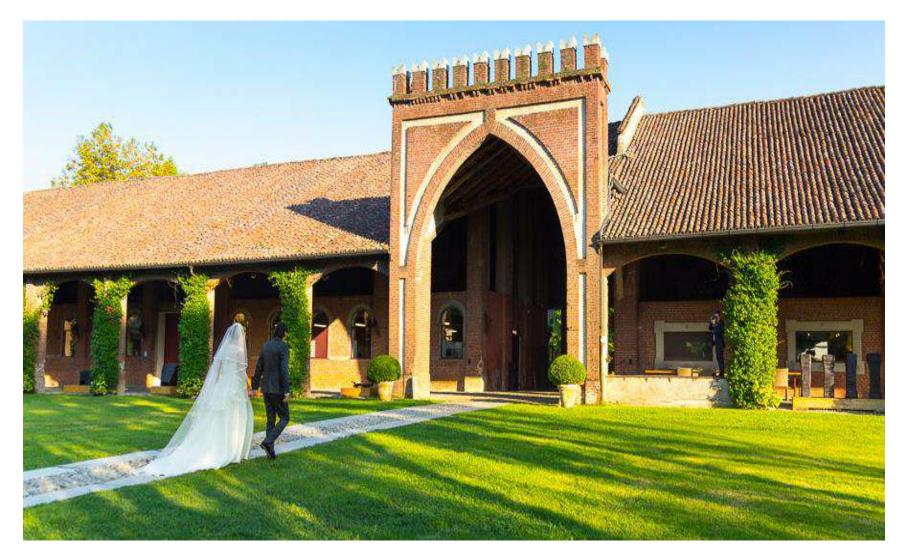

#### **Venue Rustic 8**

Near Olevano di Lomellina

#### **Venue Rustic 8**

Immersed in the green and enchanting landscape of Lomellino, this location offers a perfect setting for your wedding reception. With its large rooms, rich in rural tradition and elegance, the choice of this fantastic location will not disappoint you.

#### **Spaces and capacity**

The estate offers the possibility of gathering up to 250 people in a single room. The arcades and green areas are ideal for savoring a rich aperitif in the company of your guests, enjoying the pleasure of large open spaces and a relaxing atmosphere.