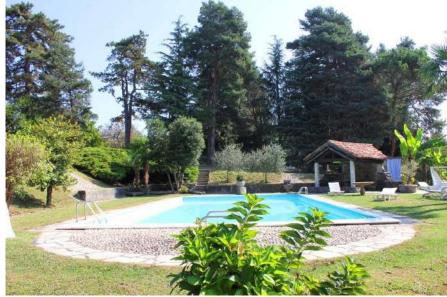

und a stone fountain and capable of accommodating up to 200/220 people. If necessary, the structure can be fully closed with transparent sheets, which guarantee guests the feeling of living in a perfectly integrated space open towards the surrounding park.

Still present and constituting the central nucleus of the villa, the bell tower and the consecrated church have been the subject of an important building recovery which has brought to light the splendid frescoes and stone walls thus giving the complex the original intimate and extraordinary beauty.

Max: 100 people

Rooms: NO

Airport: Milan Malpensa Int. (45 min. driving)









#### Garden











#### Villa inside areas











#### Gazebo for reception





#### Gazebo for reception



















## **Swimmingpool**











#### Your charming wedding on Lake Magglore Church inside the villa!



Here only simbolic ceremony in case of rain



#### **Venue Classic 8**



**Varese City** 



#### **Venue Classic 8**

Three residential villas built between the 17th and 19th centuries, owned by the Chamber of Commerce of Varese since 1960. The villas are: Villa Napoleonica, Villa Andrea and the Sellerie, all set up to host meetings and conferences.

Villa Andrea, a real villa-palace, characterized by architectural elements such as obelisks and columns, spreads over three floors for a total of 10 rooms, now used for conferences and congresses. The interiors are richly decorated with works by famous Lombard artists, with frescoes by Bertini, valuable canvases by Focosi and Bianchi. There is no shortage of sum