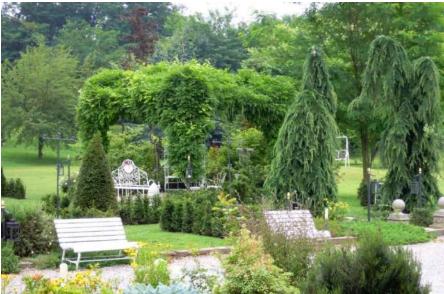

nature.

Refinement and style that spread to give rise to elegant apartments and country suites finely furnished with antique furniture and accessories to be independent from which it is pleasant to admire the suggestive panorama of the park.

The villa consists of 2 floors: 1st floor with communicating terrace and living room, for aperitifs and ceremonies in case of rain and can accommodate up to 250 people, 2nd floor where there is the Sala Scuderie, which can accommodate up to 320 seats in a single room.

The Villa is inserted in a park of 50,000 m2 entirely usable by guests. Large internal car parks hold 250 cars plus coaches.

Max: 250 people

Rooms: Nr. 14 Mini-Flat (tot. 40 guests)

Airport: Milan Malpensa Int. (20 min. driving)









# View from the top





# **Aperitif**











#### **Terrace for Aperitif**

In case of rain











# **Ceremony Area**





#### **Terrace for Ceremony**

to be used in case of rain





# **Terrace for Ceremony**











#### **Reception Room**











#### **Mirror Corners**











#### **Venue Rustic 2**



**Near Angera** 



#### **Venue Rustic 2**

Located on the Lombard shore, it is one of the most prestigious accommodation facilities in the area and offers an unforgettable setting for prestigious meetings, parties and classy ceremonies.

It is also an area of rich woods and meadows, ideal for pleasant and relaxing walks on foot and on horseback. This resort is located in an early 20th century farmhouse, carefully restored and used as a reception hall.

Despite the simplicity of the architectural lines, it