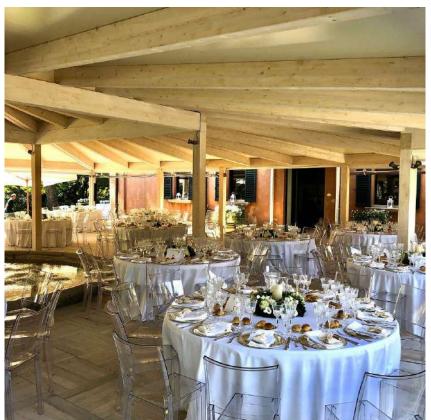

The villa is also equipped with an elegant white wooden tensile structure, built around a stone fountain and capable of accommodating up to 200/220 people. If necessary, the structure can be fully closed with transparent sheets, which guarantee guests the feeling of living in a perfectly integrated space open towards the surrounding park.