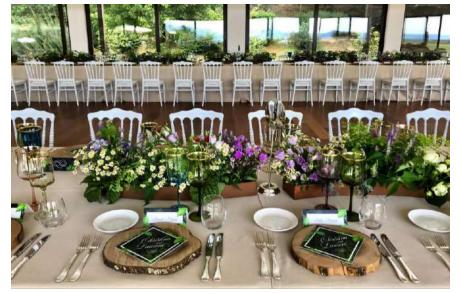

## Reception Rooms

There are 5 rooms all linked one to each other. This is the biggest (40 guests). The others 20+15+10+10 - Only to be used in case of rain or cold weather.

# **Reception Rooms**