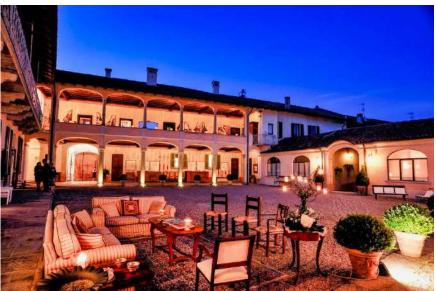

#### **Venue Rustic 8**

Near Olevano di Lomellina

#### **Venue Rustic 8**

Immersed in the green and enchanting landscape of Lomellino, this location offers a perfect setting for your wedding reception. With its large rooms, rich in rural tradition and elegance, the choice of this fantastic location will not disappoint you.

There are 9 pleasantly furnished lodgings available for the bride and groom and their guests, equipped with every comfort. The day after the ceremony, if you want to continue the party, you can book a brunch at the estate's risotto. about 90 seats are guaranteed for guests for an aperitif and dessert time. Gazebos, sofas, small tables and garden seats are therefore available to your guests.