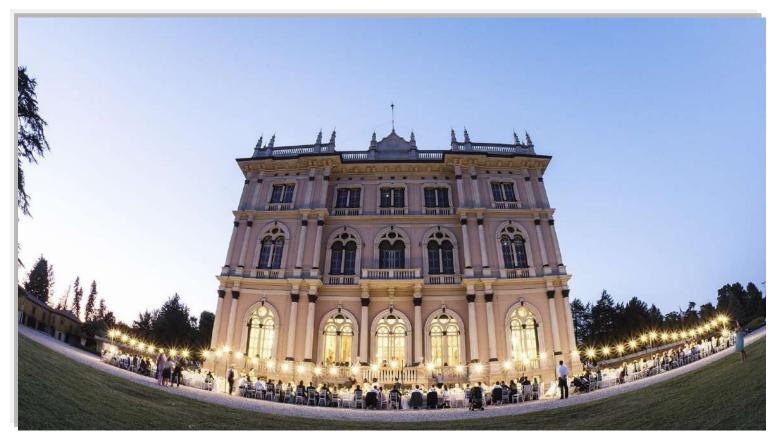

arantee guests the feeling of living in a perfectly integrated space open towards the surrounding park.

Still present and constituting the central nucleus of the villa, the bell tower and the consecrated church have been the subject of an important building recovery which has brought to light the splendid frescoes and stone walls thus giving the complex the original intimate and extraordinary beauty.

Max: 100 people

Rooms: NO

Airport: Milan Malpensa Int. (45 min. driving)









#### Garden











#### Villa inside areas











#### Gazebo for reception





#### Gazebo for reception



















## **Swimmingpool**











#### Your charming wedding on Lake Magglore Church inside the villa!



Here only simbolic ceremony in case of rain



#### **Venue Classic 8**



**Varese City** 



#### **Venue Classic 8**

Three residential villas built between the 17th and 19th centuries, owned by the Chamber of Commerce of Varese since 1960. The villas are: Villa Napoleonica, Villa Andrea and the Sellerie, all set up to host meetings and conferences.

Villa Andrea, a real villa-palace, characterized by architectural elements such as obelisks and columns, spreads over three floors for a total of 10 rooms, now used for conferences and congresses. The interiors are richly decorated with works by famous Lombard artists, with frescoes by Bertini, valuable canvases by Focosi and Bianchi. There is no shortage of sumptuous Murano glass chandeliers and bronze statues that give the room an unmistakable elegance.

Like all the villas in Varese, the Ponti villas also off