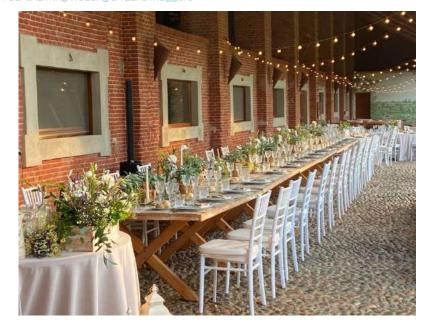

ny with symbolic value will be celebrated in an exclusive space surrounded by greenery or in the evocative dedicated hall.

There are 9 pleasantly furnished lodgings available for the bride and groom and their guests, equipped with every comfort. The day after the ceremony, if you want to continue the party, you can book a brunch at the estate's risotto. about 90 seats are guaranteed for guests for an aperitif and dessert time. Gazebos, sofas, small tables and garden seats are therefore available to your guests.

Max: 150 people

Rooms: Nr. 6 rooms + 2 apartments (tot. 20/23 guests)

Airport: Milan Malpensa Int. (55 min. driving)









# Ceremony

in case of rain





## Ceremony

#### in case of rain











# Aperitif in the Garden Aperitif in the Garden











#### The Porch











# **Reception Room**

in case of rain











## **Details**











# Tableau Marriage





# **Wedding Cake**





#### **Ball Room**





#### **Venue Rustic 7**



**Near Vergiate** 



#### **Venue Rustic 7**

The estate is located in the hilly area between Milan and Varese, where lakes of glacial origin crown an incomparable nature.

Spaces and capacity This location is designed for exclusive use: it allows you to take advantage of different areas at different times of the day, in order to make the day unforgettable.

You can choose to organize the spaces as you prefer, depending on the time of day, the climate, the number of guests and the impression you want to give to your day. The Salone delle Feste is an elegant and modern space of 200 square meters, which can ac