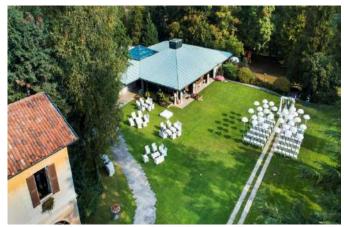

ur charming wedding on Lake Maggio Reception under the oak











#### **Details**









# The Oak Tree with lights





# **Wedding Cake**





# **Sky View**





#### **Venue Classic 3**



**Near Tradate** 



#### **Venue Classic 3**

This splendid and exclusive 1800 villa venue is the enchanted and romantic place for your wedding.

Project your wishes against the backdrop of a fairytale garden and an exclusive residence, imagining a secret refuge where you can let yourself be enveloped in the relaxing embrace of greenery.

A place where the grace of nature is seamlessly linked to an architecture with gentle and elegant tones.

In this villa you will discover that sometimes dreams come true...

Capacity: 200 people

Rooms: 5

Airport: Milan Malpensa Int. (25 min. driving)









#### **External Areas**











#### The Park



























# **Reception Room**









# **Reception Room**











# Villa by Night











#### **Venue Cottage 1**



**Near Besozzo** 



#### Venue Cottage 1

Surrounded by 10 hectares of greenery and splendidly overlooking Lake Maggiore, this cottage represents the ideal setting for wedding receptions, corporate events and photographic services.

In fact, the beauty of the scenery that surrounds it will surprise and fascinate your guests, making each event unique and unforgettable.

The cottage is equipped to offer an exclusive and reserved environment: it has a covered porch overlooking the lake, a villa to be used for buffets in case of rain and a very bright room located in the park and connected to the v