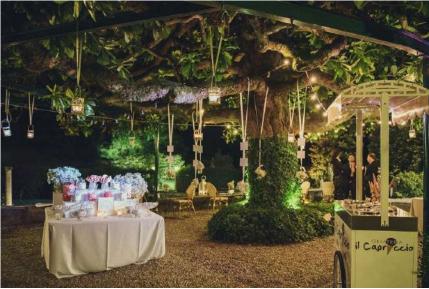

e cutting of the cake will be unforgettable and suggestive by the pool under the superb magnolia lit by a thousand lanterns or on the beautiful panoramic terrace.

Finally, you can celebrate until late at night in the old cellar with an open bar and live music.

And speaking of music, the villa also houses a rich and valuable collection of ancient musical instruments and a fascinating violin making workshop.

Max: 100 people

Rooms: NO

Airport: Milan Malpensa Int. (30 min. driving)





























## Reception Rooms



There are 5 rooms all linked one to each other. This is the biggest (40 guests). The others 20+15+10+10 - Only to be used in case of rain or cold weather.



# **Reception Rooms**











# Ceremony





# Ceremony





## The Garden





#### The Garden











# **Garden by Night**





## **The Cellar**









To be used as first as dancing party area and then as backup for lunch/dinner or ceremony



#### **Venue Rustic 1**



**Near Comabbio** 



#### **Venue Rustic 1**

A treasure trove of charm and exclusivity, this location is the perfect place to celebrate one of the special days in life, organize private and professional events or spend pleasant days and evenings in an elegant and refined setting.

The architectural style of the Villa fits harmoniously between the quiet and the lush greenery of the hill; the park of 50,000 square meters. leaves room for the sweet harmony of green meadows, constant blooms and well-kept gardens that amplify the beauty of nature.

Refinement and style that spread to give rise to elegant apartment