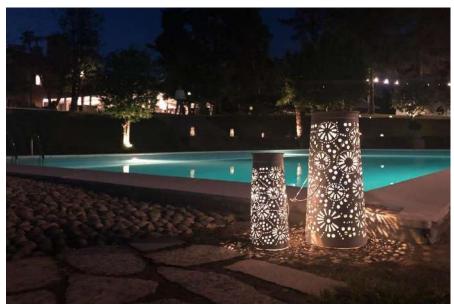

a stone fountain and capable of accommodating up to 200/220 people. If necessary, the structure can be fully closed with transparent sheets, which guarantee guests the feeling of living in a perfectly integrated space open towards the surrounding park.

Still present and constituting the central nucleus of the villa, the bell tower and the consecrated church have been the subject of an important building recovery which has brought to light the splendid frescoes and stone walls thus giving the complex the original intimate and extraordinary beauty.

Max: 100 people

Rooms: NO

Airport: Milan Malpensa Int. (45 min. driving)









#### Garden











#### Villa inside areas











#### Gazebo for reception





#### Gazebo for reception



















## **Swimmingpool**











#### Your charming wedding on Lake Magglore Church inside the villa!



Here only simbolic ceremony in case of rain



#### **Venue Classic 8**



**Varese City** 



#### **Venue Classic 8**

Three residential villas built between the 17th and 19th centuries, owned by the Chamber of Commerce of Varese since 1960. The villas are: Villa Napoleonica, Villa Andrea and the Sellerie, all set up to host meetings and conferences.

Villa Andrea, a real villa-palace, characterized by architectural elements such as obelisks and columns, spreads over three floors for a total of 10 rooms, now used for conferences and congresses. The interiors are richly decorated with works by famous Lombard artists, with frescoes by Bertini, valuable canvases by Focosi and Bianchi. There is no shortage of sumptuo