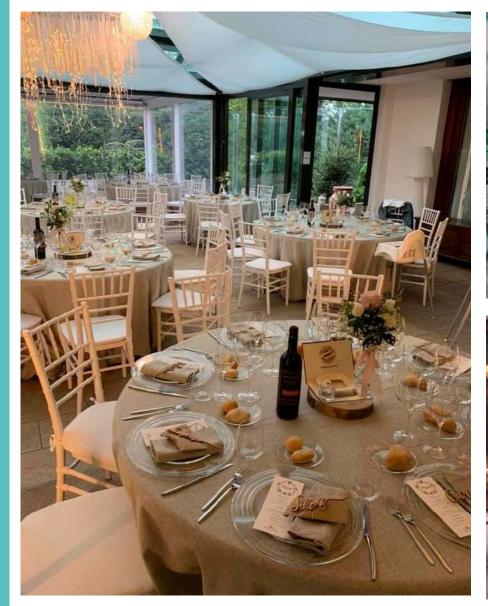

Oak Tree with lights





# **Wedding Cake**





# **Sky View**





#### **Venue Classic 3**



**Near Tradate** 



#### **Venue Classic 3**

This splendid and exclusive 1800 villa venue is the enchanted and romantic place for your wedding.

Project your wishes against the backdrop of a fairytale garden and an exclusive residence, imagining a secret refuge where you can let yourself be enveloped in the relaxing embrace of greenery.

A place where the grace of nature is seamlessly linked to an architecture with gentle and elegant tones.

In this villa you will discover that sometimes dreams come true...

Capacity: 200 people

Rooms: 5

Airport: Milan Malpensa Int. (25 min. driving)









#### **External Areas**











#### The Park



























# **Reception Room**









# **Reception Room**











# Villa by Night











#### **Venue Cottage 1**



**Near Besozzo** 



#### Venue Cottage 1

Surrounded by 10 hectares of greenery and splendidly overlooking Lake Maggiore, this cottage represents the ideal setting for wedding receptions, corporate events and photographic services.

In fact, the beauty of the scenery that surrounds it will surprise and fascinate your guests, making each event unique and unforgettable.

The cottage is equipped to offer an exclusive and reserved environment: it has a covered porch overlooking the lake, a villa to be used for buffets in case of rain and a very bright room located in the park and connected to the villa, which can accommodate about 200 people. The lake view from the living room is magnificent.

In t