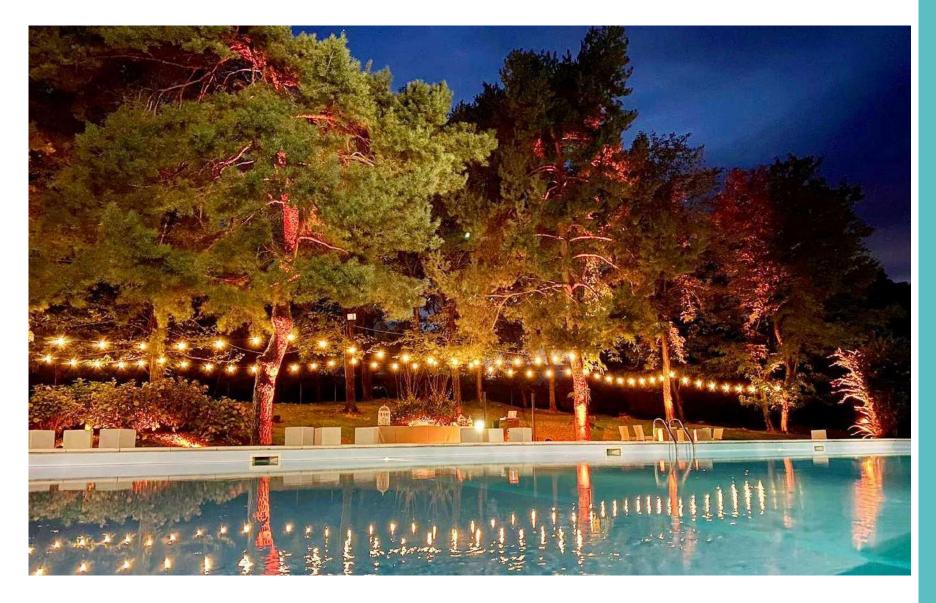

lendid lightable swimming pool, surrounded by greenery and located near an elegant bungalow.

The large equipped kitchen guarantees the best service to catering companies, offering large and rational spaces. The piped sound system, the wireless internet network and the relaxation room with large screen TV complete the offer.

Max: 200 people

Rooms: NO

Airport: Milan Malpensa Int. (45 min. driving)



























#### **Civil Ceremony**



In case of rain it would take place in the reception room, where a booth would be set up to hide the tables.



## **Aperitif**





## **Aperitif**











#### **Reception Room**











#### **Reception Room**





#### **Reception Room**











## **By Night**





## **Swimmingpool**











#### **Swimmingpool by Night**





#### Swimmingpool by Night





## **Wedding Cake**





#### Venue Cottage 6



**Near Malnate** 



#### Venue Cottage 6

Built in the 17th century, with an original nucleus consisting of a bell tower dating back to Roman times and an 8th century Lombard church, this villa is an elegant structure rich in history set in a 25-hectare park of extraordinary natural beauty . Although a short distance from urban centres, the villa is an intimate, reserved place with great charm where you can breathe a familiar atmosphere and is now available for the organization of high-class private and corporate events.

The villa is located on top of a hill located within the land holding of the same name of 350,000 m2, of which it occupies more than two thirds. The villa is located in a privileged posi