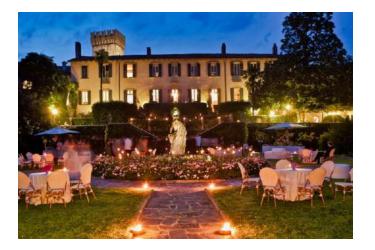

#### **Venue Classic 7**

**Near Azzate** 

#### **Venue Classic 7**

Immersed in a spectacular English park full of luxuriant centuries-old trees, this location is an elegant historic residence located in Bodio Lomnago, in the province of Varese, which cannot fail to capture the heart of those who are about to experience the best day of their life. With its finely frescoed interiors, embellished with coffered ceilings, fine furnishings and period objects, and with an Italian garden with attention to the smallest details, where an imposing tercentenary magnolia dominates as well as numerous flowerbeds full of many other fragrant and colorful flowers, this villa represents the ideal setting for a refined, exclusive and memorable wedding. The variety of its spaces, all of which can be used exclusively, allows you to change the setting at every stage of the reception.

Thus, for a refined welcome aperitif you can choose between the fantastic garden and the romantic pergola, to continue with dinner which can be served in the large courtyard or in the elegant frescoed and richly furnished halls; the cutting of the cake will be unforgettable and suggestive by the pool under the superb magnolia lit by a thousand lanterns or on the beautiful panoramic terrace.