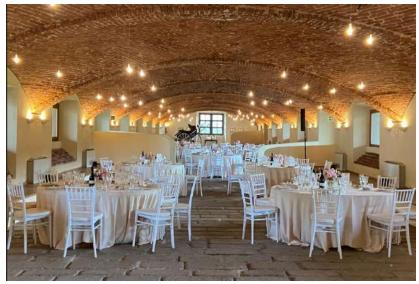

## Reception Rooms

There are 5 rooms all linked one to each other. This is the biggest (40 guests). The others 20+15+10+10 - Only to be used in case of rain or cold weather.

# **Reception Rooms**