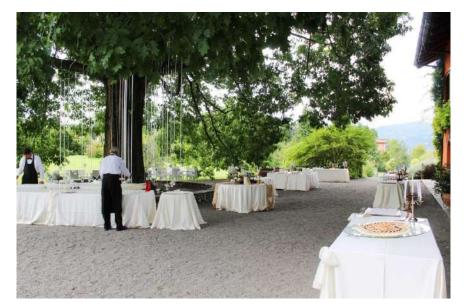

rt is located in an early 20th century farmhouse, carefully restored and used as a reception hall.

Despite the simplicity of the architectural lines, it catches the eye for its elegance and sobriety. Inside there are 2 large rooms that can accommodate a total of up to 200 people.

At the disposal of our customers and their guests we offer an accurate and efficient service, combined with the taste and refinement of the cuisine, to make your wedding reception an unforgettable moment.

In the farmhouse there are:

No. 3 double bedrooms

No. 1 apartment with 2 double bedrooms

No. 1 bridal suite

Max: 100 people

Airport: Milan Malpensa Int. (35 min. driving)









# Ceremony in the yard





#### Ceremony under the secular oak





#### Ceremony under the secular oak





# **Aperitif**











# Ceremony and Aperitif

Your charming wedding on Lake Maggiore

#### in case of rain











# Reception Room 1 100 guests











# Reception Room 2

100 guests











# **By Night**











# Your charming wedding on Lake Maggio Reception under the oak











#### **Details**









# The Oak Tree with lights





# **Wedding Cake**





# **Sky View**





#### **Venue Classic 3**



**Near Tradate** 



#### **Venue Classic 3**

This splendid and exclusive 1800 villa venue is the enchanted and romantic place for your wedding.

Project your wishes against the backdrop of a fairytale garden and an exclusive residence, imagining a secret refuge where you can let yourself be enveloped in the relaxing embrace of greenery.

A place where the grace of nature is s