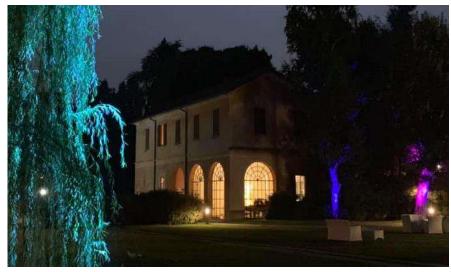

#### **Venue Classic 8**

**Varese City** 

#### **Venue Classic 8**

Three residential villas built between the 17th and 19th centuries, owned by the Chamber of Commerce of Varese since 1960. The villas are: Villa Napoleonica, Villa Andrea and the Sellerie, all set up to host meetings and conferences.