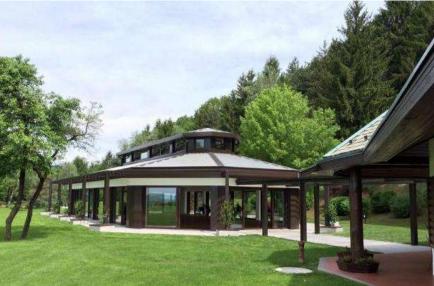

#### **Venue Rustic 7**

The estate is located in the hilly area between Milan and Varese, where lakes of glacial origin crown an incomparable nature.

Spaces and capacity This location is designed for exclusive use: it allows you to take advantage of different areas at different times of the day, in order to make the day unforgettable.

You can choose to organize the spaces as you prefer, depending on the time of day, the climate, the number of guests and the impression you want to give to your day. The Salone delle Feste is an elegant and modern space of 200 square meters, which can accommodate up to 160 seated people. Thanks to the large windows, a 360-degree view of the park is guaranteed. It is a versatile space: a single room, with carefully selected colours, equipped with an audio and lighting system. In the Ballroom you can organize receptions in any season of the year, surrounded by the most majestic nature.