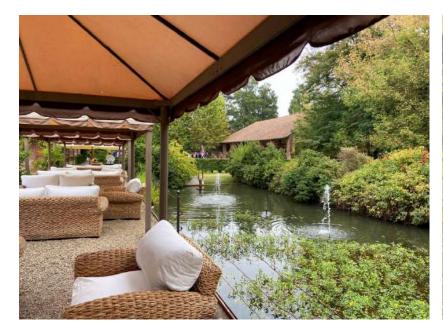

#### **Venue Rustic 8**

Near Olevano di Lomellina

#### **Venue Rustic 8**

Immersed in the green and enchanting landscape of Lomellino, this location offers a perfect setting for your wedding reception. With its large rooms, rich in rural tradition and elegance, the choice of this fantastic location will not disappoint you.

#### **Spaces and capacity**

The estate offers the possibility of gathering up to 250 people in a single room. The arcades and green areas are ideal for savoring a rich aperitif in the company of your guests, enjoying the pleasure of large open spaces and a relaxing atmosphere.