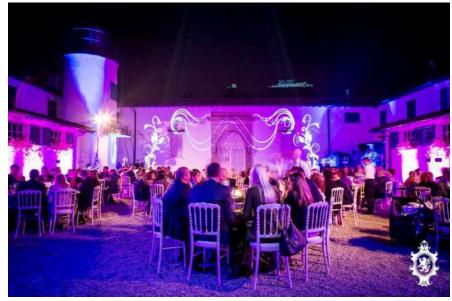

you can organize receptions in any season of the year, surrounded by the most majestic nature.

For summer receptions, the Maison Blanche is the ideal solution: a 450 m2 tensile structure, graced with curtains and veils. In the shade of centuries-old trees, it allows for infinite customization possibilities.

The forest is the real gem of the location: if you have always dreamed of a fairytale wedding, then you are in the right place. A long imperial table, between the soft lights and the enchanted forest is another scenario that the estate can offer.

This estate is the perfect location for any type of atmosphere you desire. There are no time limits and no music off times, both indoors and outdoors.

Max: 200 people

Rooms: NO

Airport: Milan Malpensa Int. (25 min. driving)



















# **Reception Room**











# **Reception Room**





## Room as back up

in case of rain











#### Dinner in the lane





#### The wood











#### The Park











#### **Venue Classic 7**



**Near Azzate** 



#### **Venue Classic 7**

Immersed in a spectacular English park full of luxuriant centuries-old trees, this location is an elegant historic residence located in Bodio Lomnago, in the province of Varese, which cannot fail to capture the heart of those who are about to experience the best day of their life. With its finely frescoed interiors, embellished with coffered ceilings, fine furnishings and period objects, and with an Italian garden with attention to the smallest details, where an imposing tercentenary magnolia dominates as well as numerous flowerbe