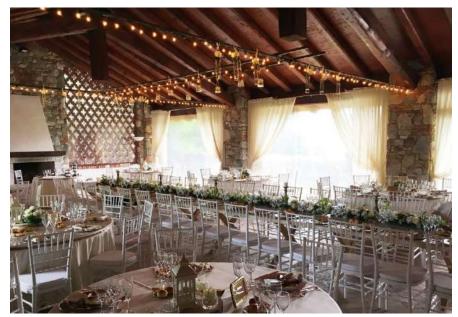

l lines, it catches the eye for its elegance and sobriety. Inside there are 2 large rooms that can accommodate a total of up to 200 people.

At the disposal of our customers and their guests we offer an accurate and efficient service, combined with the taste and refinement of the cuisine, to make your wedding reception an unforgettable moment.

In the farmhouse there are:

No. 3 double bedrooms

No. 1 apartment with 2 double bedrooms

No. 1 bridal suite

Max: 100 people

Airport: Milan Malpensa Int. (35 min. driving)









# Ceremony in the yard





#### Ceremony under the secular oak





#### Ceremony under the secular oak





# **Aperitif**











# Ceremony and Aperitif

Your charming wedding on Lake Maggiore

#### in case of rain











# Reception Room 1 100 guests











# Reception Room 2

100 guests











# **By Night**











# Your charming wedding on Lake Maggio Reception under the oak











#### **Details**









# The Oak Tree with lights





# **Wedding Cake**





# **Sky View**





#### **Venue Classic 3**



**Near Tradate** 



#### **Venue Classic 3**

This splendid and exclusive 1800 villa venue is the enchanted and romantic place for your wedding.

Project your wishes against the backdrop of a fairytale garden and an exclusive residence, imagining a secret refuge where you can let yourself be enveloped in the relaxing embrace of greenery.

A place where the grace of nature is seamlessly linked to an architecture with gentle and elegant tones.

In this villa you will discover that sometimes dreams come true...

Capaci