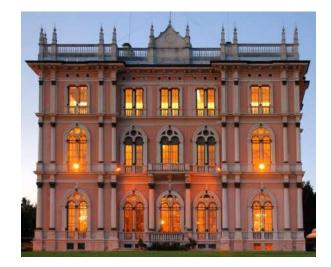

cterized by architectural elements such as obelisks and columns, spreads over three floors for a total of 10 rooms, now used for conferences and congresses. The interiors are richly decorated with works by famous Lombard artists, with frescoes by Bertini, valuable canvases by Focosi and Bianchi. There is no shortage of sumptuous Murano glass chandeliers and bronze statues that give the room an unmistakable elegance.

Like all the villas in Varese, the Ponti villas also offer visitors a large botanical garden in which to immerse yourself to enjoy an oasis of nature and tranquillity. The garden can be explored following a botanical path marked by information panels to discover the tree species of greatest interest.

Max: 100 people

Rooms: NO

Airport: Milan Malpensa Int. (40 min. driving)





# Ceremony



## Cerimony



## **Aperitif**









#### Max 90 guests









#### Max 90/100 guests



#### Max 60 guests



## cing outside pen





Façade recoloring effects to be quoted separately



#### **Wedding Cake Cut**





(It is non allowed to dance in the reception rooms)