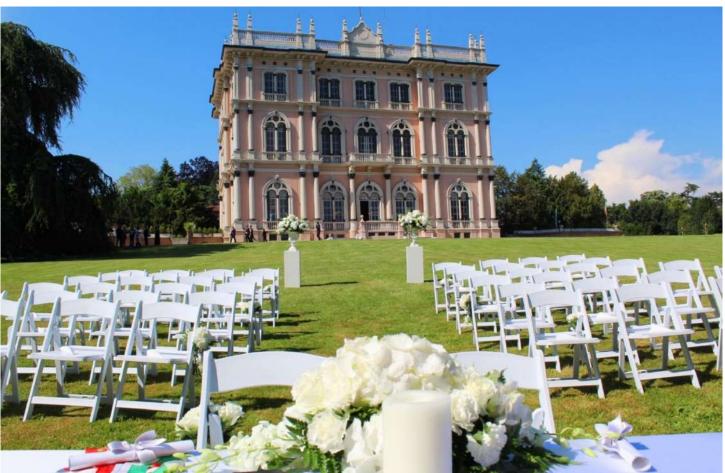

#### **Venue Classic 8**

**Varese City** 

#### **Venue Classic 8**

Three residential villas built between the 17th and 19th centuries, owned by the Chamber of Commerce of Varese since 1960. The villas are: Villa Napoleonica, Villa Andrea and the Sellerie, all set up to host meetings and conferences.

Villa Andrea, a real villa-palace, characterized by architectural elements such as obelisks and columns, spreads over three floors for a total of 10 rooms, now used for conferences and congresses. The interiors are richly decorated with works by famous Lombard artists, with frescoes by Bertini, valuable canvases by Focosi and Bianchi. There is no shortage of sumptuous Murano glass chandeliers and bronze statues that give the room an unmistakable elegance.

Like all the villas in Varese, the Ponti villas also offer visitors a large botanical garden in which to immerse yourself to enjoy an oasis of nature and tranquillity. The garden can be explored following a botanical path marked by information panels to discover the tree species of greatest interest.

Max: 100 people

Rooms: NO

Airport: Milan Malpensa Int. (40 min. driving)