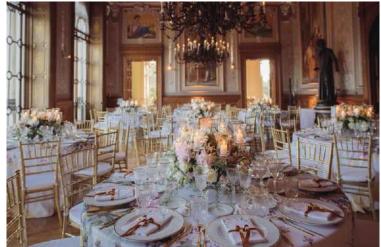

#### **Venue Classic 8**

**Varese City** 

#### **Venue Classic 8**

Three residential villas built between the 17th and 19th centuries, owned by the Chamber of Commerce of Varese since 1960. The villas are: Villa Napoleonica, Villa Andrea and the Sellerie, all set up to host meetings and conferences.

Villa Andrea, a real villa-palace, characterized by architectural elements such as obelisks and columns, spreads over three floors for a total of 10 rooms, now used for conferences and congresses. The interiors are richly decorated with works by famous Lombard artists, with frescoes by Bertini, valuable canvases by Focosi and Bianchi. There is no shortage of sumptuous Murano glass chandeliers and bronze statues that give the room an unmistakable elegance.

Max: 100 people

Rooms: NO

Airport: Milan Malpensa Int. (40 min. driving)