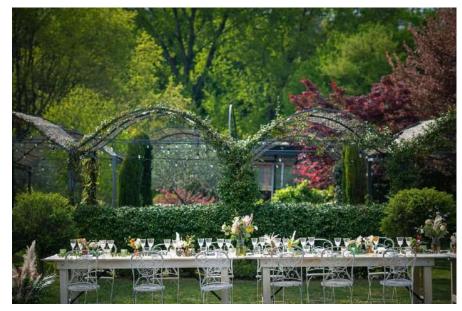

of nature.

Refinement and style that spread to give rise to elegant apartments and country suites finely furnished with antique furniture and accessories to be independent from which it is pleasant to admire the suggestive panorama of the park.

The villa consists of 2 floors: 1st floor with communicating terrace and living room, for aperitifs and ceremonies in case of rain and can accommodate up to 250 people, 2nd floor where there is the Sala Scuderie, which can accommodate up to 320 seats in a single room.

The Villa is inserted in a park of 50,000 m2 entirely usable by guests. Large internal car parks hold 250 cars plus coaches.

Max: 250 people

Rooms: Nr. 14 Mini-Flat (tot. 40 guests)

Airport: Milan Malpensa Int. (20 min. driving)









# View from the top





# **Aperitif**











#### **Terrace for Aperitif**

In case of rain











# **Ceremony Area**





#### **Terrace for Ceremony**

to be used in case of rain





# **Terrace for Ceremony**











#### **Reception Room**











#### **Mirror Corners**











#### **Venue Rustic 2**



**Near Angera** 



#### **Venue Rustic 2**

Located on the Lombard shore, it is one of the most prestigious accommodation facilities in the area and offers an unforgettable setting for prestigious meetings, parties and classy ceremonies.

It is also an area of rich woods and meadows, ideal for pleasant and relaxing walks on foot and on horseback. This resort is located in an early 20th century farmhouse, carefully restored and used as a reception hall.

Despite the simplicity of the architectural lines,