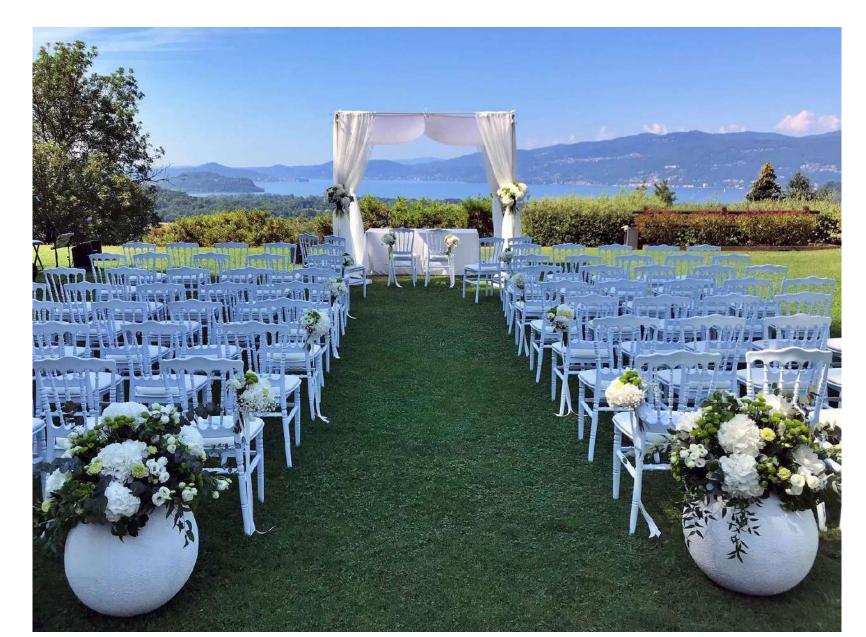

ble.

The cottage is equipped to offer an exclusive and reserved environment: it has a covered porch overlooking the lake, a villa to be used for buffets in case of rain and a very bright room located in the park and connected to the villa, which can accommodate about 200 people. The lake view from the living room is magnificent.

In the summer months it is also possible to access a splendid lightable swimming pool, surrounded by greenery and located near an elegant bungalow.

The large equipped kitchen guarantees the best service to catering companies, offering large and rational spaces. The piped sound system, the wireless internet network and the relaxation room with large screen TV complete the offer.

Max: 200 people

Rooms: NO

Airport: Milan Malpensa Int. (45 min. driving)



























#### **Civil Ceremony**



In case of rain it would take place in the reception room, where a booth would be set up to hide the tables.



## **Aperitif**





## **Aperitif**











#### **Reception Room**











#### **Reception Room**





#### **Reception Room**











## **By Night**





## **Swimmingpool**











#### **Swimmingpool by Night**





#### Swimmingpool by Night





## **Wedding Cake**





#### Venue Cottage 6



**Near Malnate** 



#### Venue Cottage 6

Built in the 17th century, with an original nucleus consisting of a bell tower dating back to Roman times and an 8th century Lombard church, this villa is an elegant structure rich in history set in a 25-hectare park of extraordinary natural beauty . Although a short distance from ur