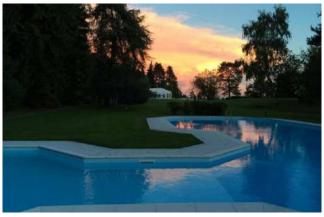

For summer receptions, the Maison Blanche is the ideal solution: a 450 m2 tensile structure, graced with curtains and veils. In the shade of centuries-old trees, it allows for infinite customization possibilities.

The forest is the real gem of the location: if you have always dreamed of a fairytale wedding, then you are in the right place. A long imperial table, between the soft lights and the enchanted forest is another scenario that the estate can offer.