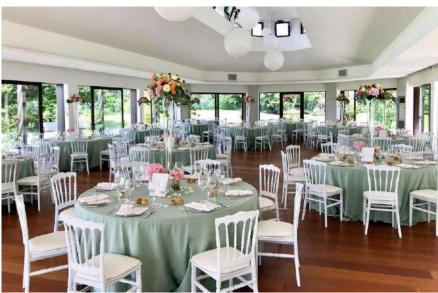

rom the living room is magnificent.

In the summer months it is also possible to access a splendid lightable swimming pool, surrounded by greenery and located near an elegant bungalow.

The large equipped kitchen guarantees the best service to catering companies, offering large and rational spaces. The piped sound system, the wireless internet network and the relaxation room with large screen TV complete the offer.

Max: 200 people

Rooms: NO

Airport: Milan Malpensa Int. (45 min. driving)



























#### **Civil Ceremony**



In case of rain it would take place in the reception room, where a booth would be set up to hide the tables.



## **Aperitif**





## **Aperitif**











#### **Reception Room**











#### **Reception Room**





#### **Reception Room**











## **By Night**





## **Swimmingpool**











#### **Swimmingpool by Night**





#### Swimmingpool by Night





## **Wedding Cake**





#### Venue Cottage 6



**Near Malnate** 



#### Venue Cottage 6

Built in the 17th century, with an original nucleus consisting of a bell tower dating back to Roman times and an 8th century Lombard church, this villa is an elegant structure rich in history set in a 25-hectare park of extraordinary natural beauty . Although a short distance from urban centres, the villa is an intimate, reserved place with great charm where you can breathe a familiar atmosphere and is now available for the organization of high-class private and corporate events.

The villa is located on top of a hill located within the land holding of the same name of 350,