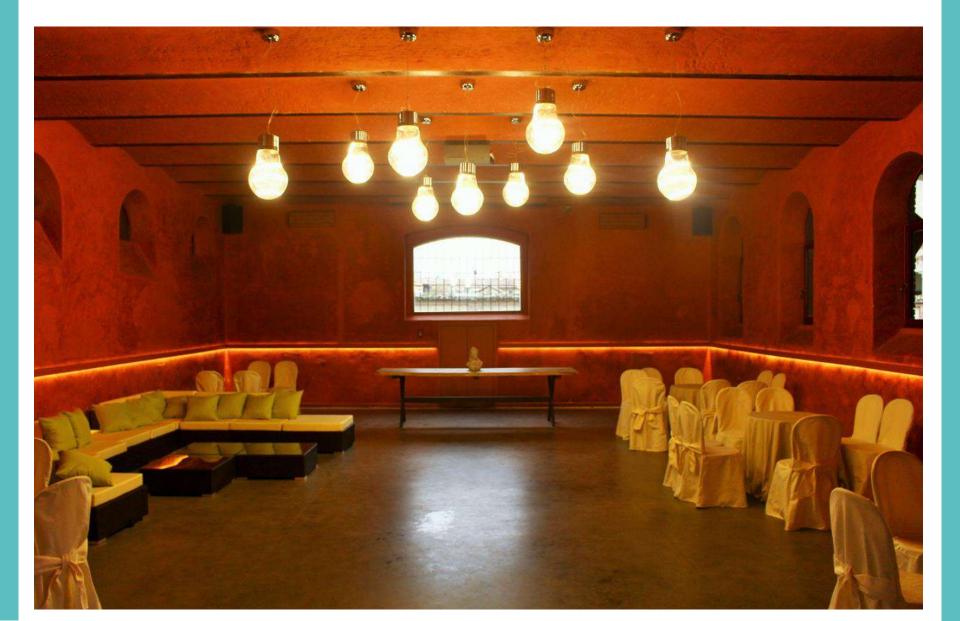

hed lodgings available for the bride and groom and their guests, equipped with every comfort. The day after the ceremony, if you want to continue the party, you can book a brunch at the estate's risotto. about 90 seats are guaranteed for guests for an aperitif and dessert time. Gazebos, sofas, small tables and garden seats are therefore available to your guests.

Max: 150 people

Rooms: Nr. 6 rooms + 2 apartments (tot. 20/23 guests)

Airport: Milan Malpensa Int. (55 min. driving)









# Ceremony

in case of rain





## Ceremony

#### in case of rain











# Aperitif in the Garden Aperitif in the Garden











#### The Porch











# **Reception Room**

in case of rain











## **Details**











# Tableau Marriage





# **Wedding Cake**





#### **Ball Room**





#### **Venue Rustic 7**



**Near Vergiate** 



#### **Venue Rustic 7**

The estate is located in the hilly area between Milan and Varese, where lakes of glacial origin crown an incomparable nature.

Spaces and capacity This location is designed for exclusive use: it allows you to take advantage of different areas at different times of the day, in order to make the day unforgettable.

You can choose to organize the spaces as you prefer, depending on the time of day, the climate, the number of guests and the impression you want to give to your day. The Salone delle Feste is an elegant and modern space of 200 square meters, which can accommodate up to 160 seated people. Thanks to the large windows, a 360-degree view of the park is guaranteed. It is a versatile space: a single room, with