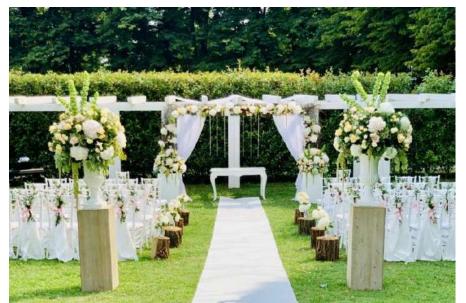

tructure, graced with curtains and veils. In the shade of centuries-old trees, it allows for infinite customization possibilities.

The forest is the real gem of the location: if you have always dreamed of a fairytale wedding, then you are in the right place. A long imperial table, between the soft lights and the enchanted forest is another scenario that the estate can offer.

This estate is the perfect location for any type of atmosphere you desire. There are no time limits and no music off times, both indoors and outdoors.

Max: 200 people

Rooms: NO

Airport: Milan Malpensa Int. (25 min. driving)



















# **Reception Room**











# **Reception Room**





## Room as back up

in case of rain











#### Dinner in the lane





#### The wood











#### The Park











#### **Venue Classic 7**



**Near Azzate** 



#### **Venue Classic 7**

Immersed in a spectacular English park full of luxuriant centuries-old trees, this location is an elegant historic residence located in Bodio Lomnago, in the province of Varese, which cannot fail to capture the heart of those who are about to experience the best day of their life. With its finely frescoed interiors, embellished with coffered ceilings, fine furnishings and period objects, and with an Italian garden with attention to the smallest details, where an imposing tercentenary magnolia dominates as well as numerous flowerbeds full of many other fragrant and colorful flowers, this villa represents the ideal setting for a refined, exclusive and memorable wedding. The variety of its spaces, all of which