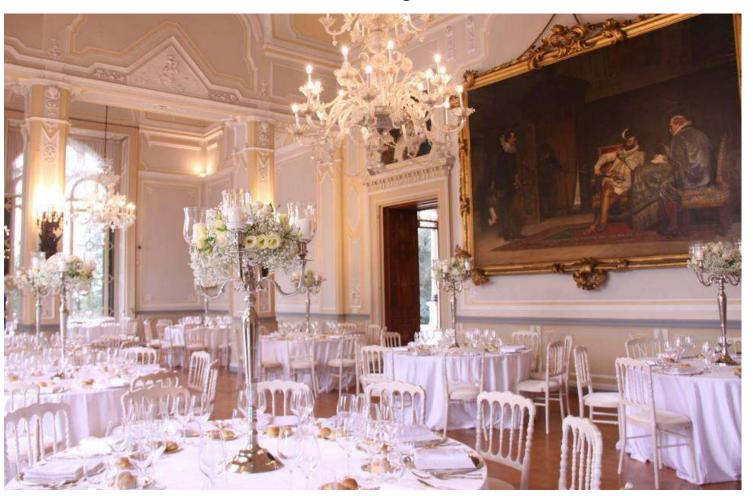

#### **Venue Classic 8**

**Varese City** 

#### **Venue Classic 8**

Three residential villas built between the 17th and 19th centuries, owned by the Chamber of Commerce of Varese since 1960. The villas are: Villa Napoleonica, Villa Andrea and the Sellerie, all set up to host meetings and conferences.

Villa Andrea, a real villa-palace, characterized by architectural elements such as obelisks and columns, spreads over three floors for a total of 10 rooms, now used for conferences and congresses. The interiors are richly decorated with works by famous Lombard artists, with frescoes by Bertini, valuable canvases by Focosi and Bianchi. There is no shortage of sumptuous Murano glass chandeliers and bronze statues that give the room an unmistakable elegance.

Max: 100 people

Rooms: NO

Airport: Milan Malpensa Int. (40 min. driving)