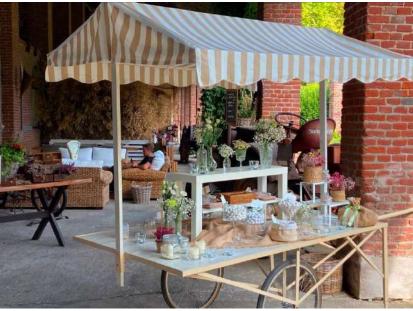

greenery or in the evocative dedicated hall.

There are 9 pleasantly furnished lodgings available for the bride and groom and their guests, equipped with every comfort. The day after the ceremony, if you want to continue the party, you can book a brunch at the estate's risotto. about 90 seats are guaranteed for guests for an aperitif and dessert time. Gazebos, sofas, small tables and garden seats are therefore available to your guests.

Max: 150 people

Rooms: Nr. 6 rooms + 2 apartments (tot. 20/23 guests)

Airport: Milan Malpensa Int. (55 min. driving)









# Ceremony

in case of rain





## Ceremony

#### in case of rain











# Aperitif in the Garden Aperitif in the Garden











#### The Porch











# **Reception Room**

in case of rain











## **Details**











# Tableau Marriage





# **Wedding Cake**





#### **Ball Room**





#### **Venue Rustic 7**



**Near Vergiate** 



#### **Venue Rustic 7**

The estate is located in the hilly area between Milan and Varese, where lakes of glacial origin crown an incomparable nature.

Spaces and capacity This location is designed for exclusive use: it allows you to take advantage of different areas at different times of the day, in order to make the day unforgettable.

You can choose to organize the spaces as you prefer, depending on the time of day, the climate, the number of guests and the impression you want to give to your day. The Salone delle Feste is an elegant and modern space of 200 square meters, which can accommodate up to 160 seated people. Thanks to the large windows, a 360-degree