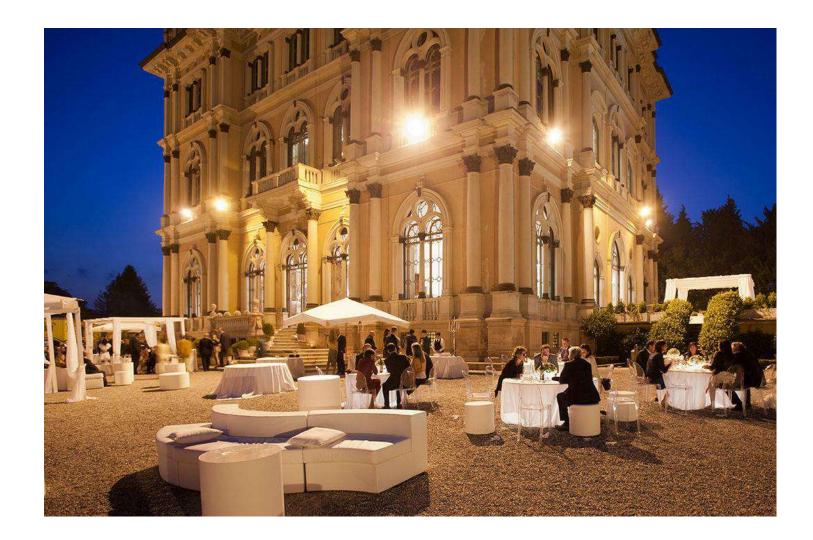

#### **Venue Classic 8**

**Varese City** 

#### **Venue Classic 8**

Three residential villas built between the 17th and 19th centuries, owned by the Chamber of Commerce of Varese since 1960. The villas are: Villa Napoleonica, Villa Andrea and the Sellerie, all set up to host meetings and conferences.

Like all the villas in Varese, the Ponti villas also offer visitors a large botanical garden in which to immerse yourself to enjoy an oasis of nature and tranquillity. The garden can be explored following a botanical path marked by information panels to discover the tree species of greatest interest.