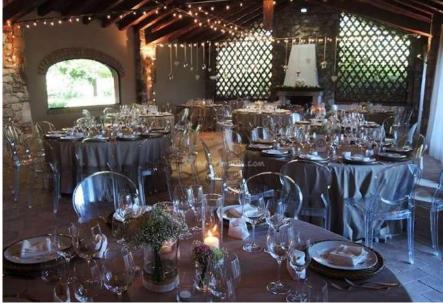

there are 2 large rooms that can accommodate a total of up to 200 people.

At the disposal of our customers and their guests we offer an accurate and efficient service, combined with the taste and refinement of the cuisine, to make your wedding reception an unforgettable moment.

In the farmhouse there are:

No. 3 double bedrooms

No. 1 apartment with 2 double bedrooms

No. 1 bridal suite

Max: 100 people

Airport: Milan Malpensa Int. (35 min. driving)









# Ceremony in the yard





#### Ceremony under the secular oak





#### Ceremony under the secular oak





# **Aperitif**











# Ceremony and Aperitif

Your charming wedding on Lake Maggiore

#### in case of rain











# Reception Room 1 100 guests











# Reception Room 2

100 guests











# **By Night**











# Your charming wedding on Lake Maggio Reception under the oak











#### **Details**









# The Oak Tree with lights





# **Wedding Cake**





# **Sky View**





#### **Venue Classic 3**



**Near Tradate** 



#### **Venue Classic 3**

This splendid and exclusive 1800 villa venue is the enchanted and romantic place for your wedding.

Project your wishes against the backdrop of a fairytale garden and an exclusive residence, imagining a secret refuge where you can let yourself be enveloped in the relaxing embrace of greenery.

A place where the grace of nature is seamlessly linked to an architecture with gentle and elegant tones.

In this villa you will discover that sometimes dreams come true...

Capacity: 200 people

Rooms: 5

Airport: Milan Malpensa Int. (25 min. dr