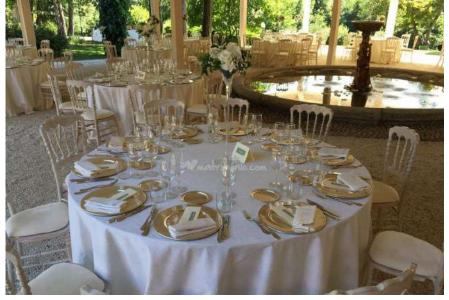

The villa is also equipped with an elegant white wooden tensile structure, built around a stone fountain and capable of accommodating up to 200/220 people. If necessary, the structure can be fully closed with transparent sheets, which guarantee guests the feeling of living in a perfectly integrated space open towards the surrounding park.