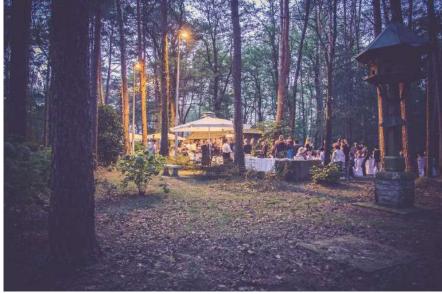

ion: a 450 m2 tensile structure, graced with curtains and veils. In the shade of centuries-old trees, it allows for infinite customization possibilities.

The forest is the real gem of the location: if you have always dreamed of a fairytale wedding, then you are in the right place. A long imperial table, between the soft lights and the enchanted forest is another scenario that the estate can offer.

This estate is the perfect location for any type of atmosphere you desire. There are no time limits and no music off times, both indoors and outdoors.

Max: 200 people

Rooms: NO

Airport: Milan Malpensa Int. (25 min. driving)



















# **Reception Room**











# **Reception Room**





## Room as back up

in case of rain











#### Dinner in the lane





#### The wood











#### The Park











#### **Venue Classic 7**



**Near Azzate** 



#### **Venue Classic 7**

Immersed in a spectacular English park full of luxuriant centuries-old trees, this location is an elegant historic residence located in Bodio Lomnago, in the province of Varese, which cannot fail to capture the heart of those who are about to experience the best day of their life. With its finely frescoed interiors, embellished with coffered ceilings, fine furnishings and period objects, and with an Italian garden with attention to the smallest details, where an imposing tercentenary magnolia dominates as well as numerous flowerbeds full of many other fragrant and colorful flowers, this villa represents the ideal setting for a refined, exclusive and memorable wedding. The variety of i