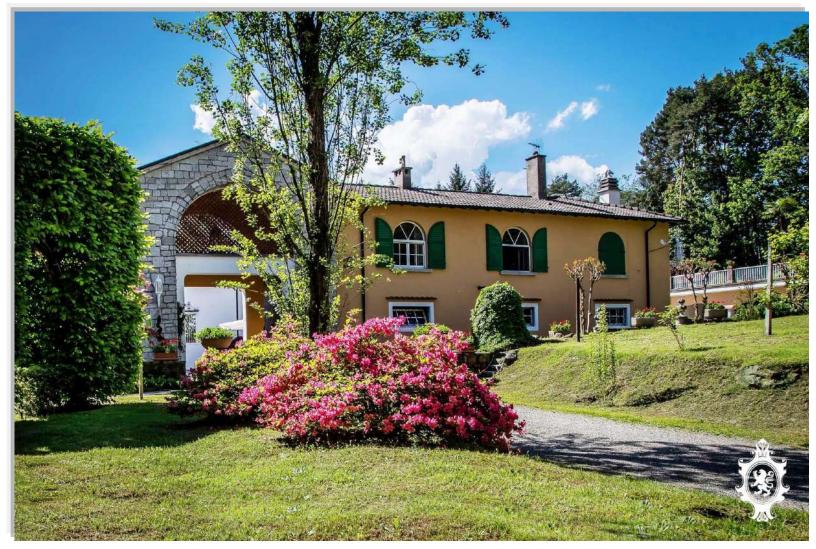

#### **Venue Rustic 8**

Near Olevano di Lomellina

#### **Venue Rustic 8**

Immersed in the green and enchanting landscape of Lomellino, this location offers a perfect setting for your wedding reception. With its large rooms, rich in rural tradition and elegance, the choice of this fantastic location will not disappoint you.

#### **Spaces and capacity**

The estate offers the possibility of gathering up to 250 people in a single room. The arcades and green areas are ideal for savoring a rich aperitif in the company of your guests, enjoying the pleasure of large open spaces and a relaxing atmosphere.