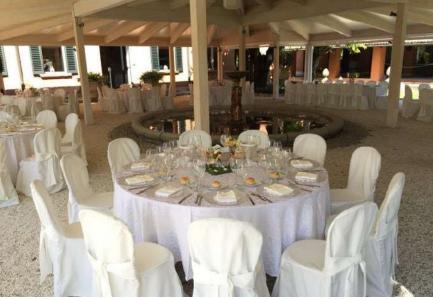

ite wooden tensile structure, built around a stone fountain and capable of accommodating up to 200/220 people. If necessary, the structure can be fully closed with transparent sheets, which guarantee guests the feeling of living in a perfectly integrated space open towards the surrounding park.

Still present and constituting the central nucleus of the villa, the bell tower and the consecrated church have been the subject of an important building recovery which has brought to light the splendid frescoes and stone walls thus giving the complex the original intimate and extraordinary beauty.

Max: 100 people

Rooms: NO

Airport: Milan Malpensa Int. (45 min. driving)









#### Garden











#### Villa inside areas











#### Gazebo for reception





#### Gazebo for reception



















## **Swimmingpool**











#### Your charming wedding on Lake Magglore Church inside the villa!



Here only simbolic ceremony in case of rain



#### **Venue Classic 8**



**Varese City** 



#### **Venue Classic 8**

Three residential villas built between the 17th and 19th centuries, owned by the Chamber of Commerce of Varese since 1960. The villas are: Villa Napoleonica, Villa Andrea and the Sellerie, all set up to host meetings and conferences.

Villa Andrea, a real villa-palace, characterized by architectural elements such as obelisks and columns, spreads over three floors for a total of 10 rooms, now used for conferences and congresses. The interiors are richly decorated with works by famous Lombard artists, with frescoes by Bertini, valuable canvases by Focosi a