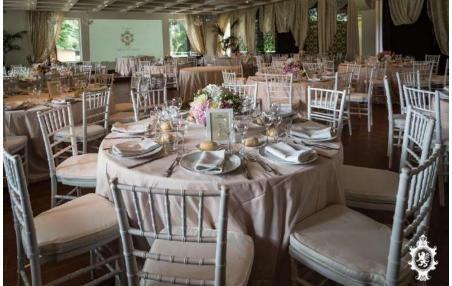

## Reception Rooms

There are 5 rooms all linked one to each other. This is the biggest (40 guests). The others 20+15+10+10 - Only to be used in case of rain or cold weather.

# **Reception Rooms**