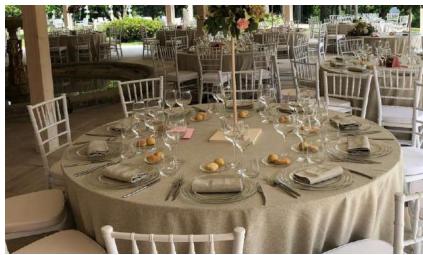

ensile structure, built around a stone fountain and capable of accommodating up to 200/220 people. If necessary, the structure can be fully closed with transparent sheets, which guarantee guests the feeling of living in a perfectly integrated space open towards the surrounding park.

Still present and constituting the central nucleus of the villa, the bell tower and the consecrated church have been the subject of an important building recovery which has brought to light the splendid frescoes and stone walls thus giving the complex the original intimate and extraordinary beauty.

Max: 100 people

Rooms: NO

Airport: Milan Malpensa Int. (45 min. driving)









#### Garden











#### Villa inside areas











#### Gazebo for reception





#### Gazebo for reception



















## **Swimmingpool**











#### Your charming wedding on Lake Magglore Church inside the villa!



Here only simbolic ceremony in case of rain



#### **Venue Classic 8**



**Varese City** 



#### **Venue Classic 8**

Three residential villas built between the 17th and 19th centuries, owned by the Chamber of Commerce of Varese since 1960. The villas are: Villa Napoleonica, Villa Andrea and the Sellerie, all set up to host meetings and conferences.

Villa Andrea, a real villa-palace, characterized by architectural elements such as obelisks and columns, spreads over three floors for a total of 10 rooms, now used for conferences and congresses. The interiors are richly decorated with works by famous Lombard artists, with frescoes by Bertini, valuable canvases by Focosi and Bianchi.