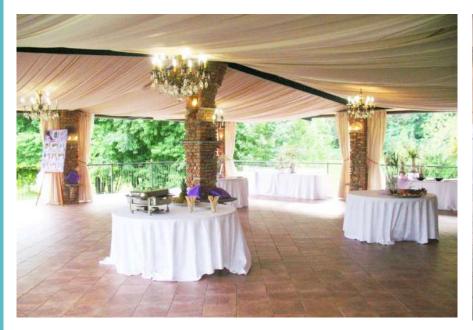

to elegant apartments and country suites finely furnished with antique furniture and accessories to be independent from which it is pleasant to admire the suggestive panorama of the park.

The villa consists of 2 floors: 1st floor with communicating terrace and living room, for aperitifs and ceremonies in case of rain and can accommodate up to 250 people, 2nd floor where there is the Sala Scuderie, which can accommodate up to 320 seats in a single room.

The Villa is inserted in a park of 50,000 m2 entirely usable by guests. Large internal car parks hold 250 cars plus coaches.

Max: 250 people

Rooms: Nr. 14 Mini-Flat (tot. 40 guests)

Airport: Milan Malpensa Int. (20 min. driving)









# View from the top





# **Aperitif**











#### **Terrace for Aperitif**

In case of rain











# **Ceremony Area**





#### **Terrace for Ceremony**

to be used in case of rain





# **Terrace for Ceremony**











#### **Reception Room**











#### **Mirror Corners**











#### **Venue Rustic 2**



**Near Angera** 



#### **Venue Rustic 2**

Located on the Lombard shore, it is one of the most prestigious accommodation facilities in the area and offers an unforgettable setting for prestigious meetings, parties and classy ceremonies.

It is also an area of rich woods and meadows, ideal for pleasant and relaxing walks on foot and on horseback. This resort is located in an early 20th century farmhouse, carefully restored and used as a reception hall.

Despite the simplicity of the architectural lines, it catches the eye for its elegance and sobriety. Inside