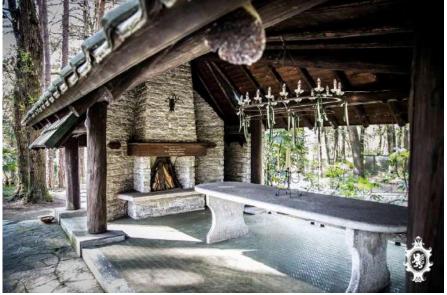

## **The Cellar**

To be used as first as dancing party area and then as backup for lunch/dinner or ceremony