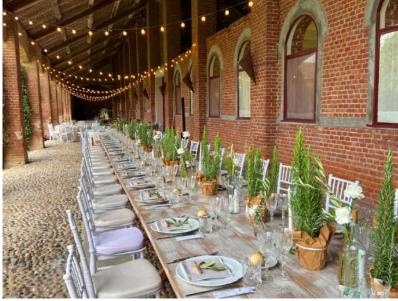

with symbolic value will be celebrated in an exclusive space surrounded by greenery or in the evocative dedicated hall.

There are 9 pleasantly furnished lodgings available for the bride and groom and their guests, equipped with every comfort. The day after the ceremony, if you want to continue the party, you can book a brunch at the estate's risotto. about 90 seats are guaranteed for guests for an aperitif and dessert time. Gazebos, sofas, small tables and garden seats are therefore available to your guests.

Max: 150 people

Rooms: Nr. 6 rooms + 2 apartments (tot. 20/23 guests)

Airport: Milan Malpensa Int. (55 min. driving)









# Ceremony

in case of rain





## Ceremony

#### in case of rain











# Aperitif in the Garden Aperitif in the Garden











#### The Porch











# **Reception Room**

in case of rain











## **Details**











# Tableau Marriage





# **Wedding Cake**





#### **Ball Room**





#### **Venue Rustic 7**



**Near Vergiate** 



#### **Venue Rustic 7**

The estate is located in the hilly area between Milan and Varese, where lakes of glacial origin crown an incomparable nature.

Spaces and capacity This location is designed for exclusive use: it allows you to take advantage of different areas at different times of the day, in order to make the day unforgettable.

You can choose to organize the spaces as you prefer, depending on the time of day, the climate, the number of guests and the impression you want to give to your day. The Salone delle Feste is an elegant and modern space of 200 square meters, which can acco