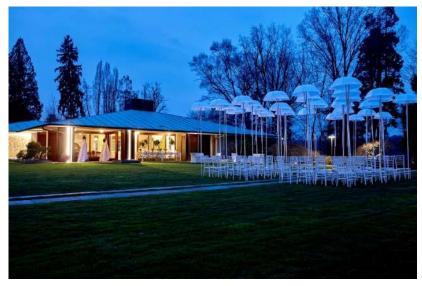

Reception under the oak











#### **Details**









# The Oak Tree with lights





# **Wedding Cake**





# **Sky View**





#### **Venue Classic 3**



**Near Tradate** 



#### **Venue Classic 3**

This splendid and exclusive 1800 villa venue is the enchanted and romantic place for your wedding.

Project your wishes against the backdrop of a fairytale garden and an exclusive residence, imagining a secret refuge where you can let yourself be enveloped in the relaxing embrace of greenery.

A place where the grace of nature is seamlessly linked to an architecture with gentle and elegant tones.

In this villa you will discover that sometimes dreams come true...

Capacity: 200 people

Rooms: 5

Airport: Milan Malpensa Int. (25 min. driving)









#### **External Areas**











#### The Park



























# **Reception Room**









# **Reception Room**











# Villa by Night











#### **Venue Cottage 1**



**Near Besozzo** 



#### Venue Cottage 1

Surrounded by 10 hectares of greenery and splendidly overlooking Lake Maggiore, this cottage represents the ideal setting for wedding receptions, corporate events and photographic services.

In fact, the beauty of the scenery that surrounds it will surprise and fascinate your guests, making each event unique and unforgettable.

The cottage is equipped to offer an exclusive and reserved environment: it has a covered porch overlooking the lake, a villa to be used for buffets in case of rain and a very bright room located in the park and connected to the villa, which can accommodate about 2