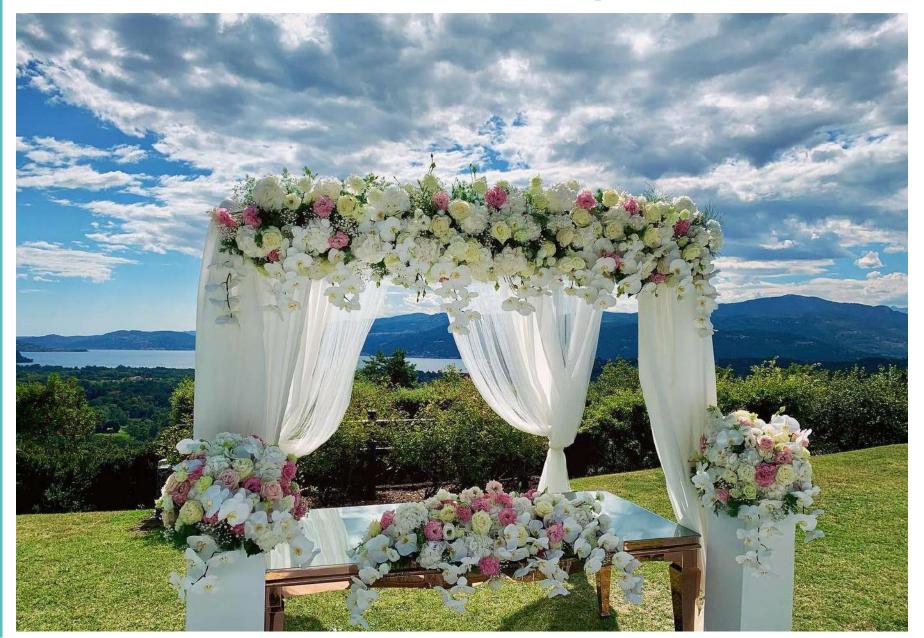

age is equipped to offer an exclusive and reserved environment: it has a covered porch overlooking the lake, a villa to be used for buffets in case of rain and a very bright room located in the park and connected to the villa, which can accommodate about 200 people. The lake view from the living room is magnificent.

In the summer months it is also possible to access a splendid lightable swimming pool, surrounded by greenery and located near an elegant bungalow.

The large equipped kitchen guarantees the best service to catering companies, offering large and rational spaces. The piped sound system, the wireless internet network and the relaxation room with large screen TV complete the offer.

Max: 200 people

Rooms: NO

Airport: Milan Malpensa Int. (45 min. driving)



























#### **Civil Ceremony**



In case of rain it would take place in the reception room, where a booth would be set up to hide the tables.



## **Aperitif**





## **Aperitif**











#### **Reception Room**











#### **Reception Room**





#### **Reception Room**











## **By Night**





## **Swimmingpool**











#### **Swimmingpool by Night**





#### Swimmingpool by Night





## **Wedding Cake**





#### Venue Cottage 6



**Near Malnate** 



#### Venue Cottage 6

Built in the 17th century, with an original nucleus consisting of a bell tower dating back to Roman times and an 8th century Lombard church, this villa is an elegant structure rich in history set in a 25-hectare park of extraordinary natural beauty . Although a short distance from urban centres, t