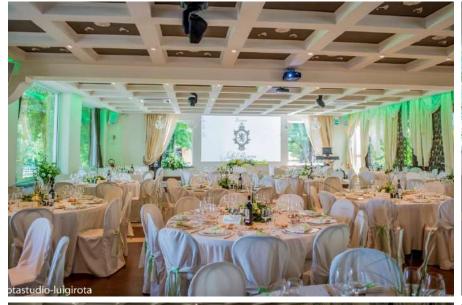

## Reception Rooms

There are 5 rooms all linked one to each other. This is the biggest (40 guests). The others 20+15+10+10 - Only to be used in case of rain or cold weather.

# **Reception Rooms**