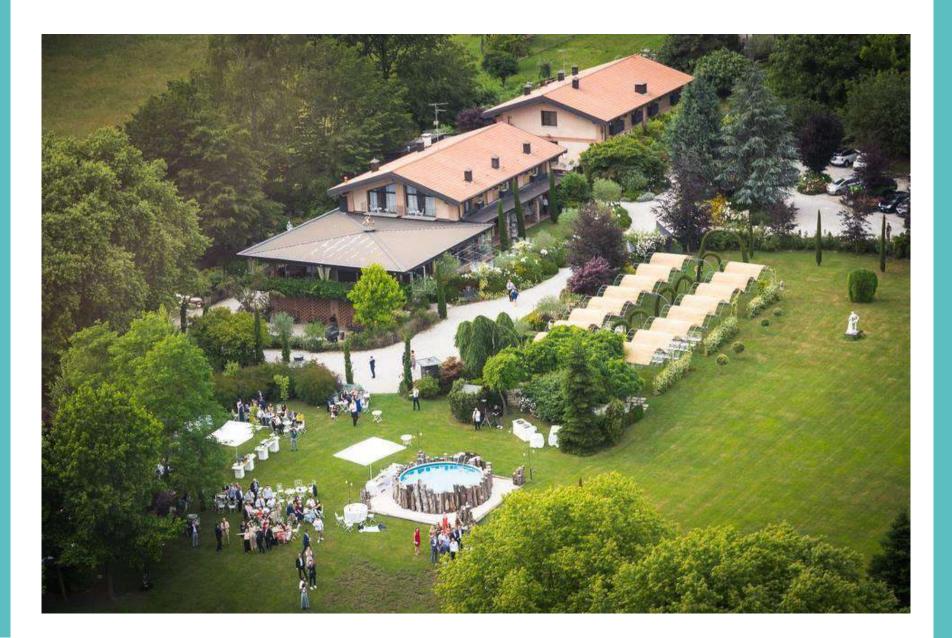

#### **Spaces and capacity**

The estate offers the possibility of gathering up to 250 people in a single room. The arcades and green areas are ideal for savoring a rich aperitif in the company of your guests, enjoying the pleasure of large open spaces and a relaxing atmosphere.

To have a party within a party, you can take advantage of a room dedicated to the American bar, where your guests can enjoy themselves to the rhythm of music to conclude your special day together.

The location guarantees the perfect running of your event in all weather conditions. The civil ceremony with symbolic value will be celebrated in an exclusive space surrounded by greenery or in the evocative dedicated hall.

There are 9 pleasantly furnished lodgings available for the bride and groom and their guests, equipped with every comfort. The day after the ceremony, if you want to continue the party, you can book a brunch at the estate's risotto. about 90 seats are guaranteed for guests for an aperitif and dessert time. Gazebos, sofas, small tables and garden seats are therefore available to your guests.