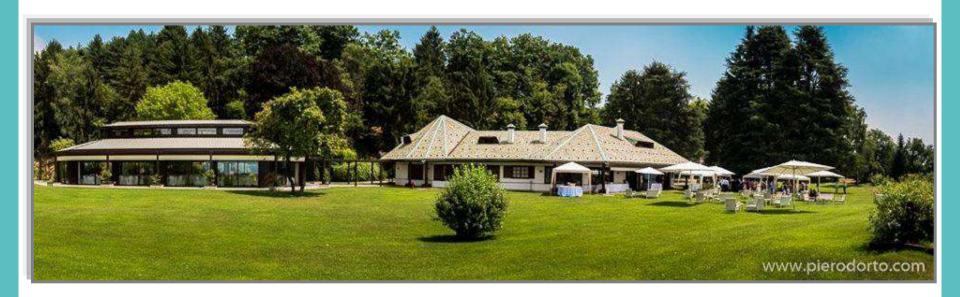

#### **Venue Rustic 8**

Near Olevano di Lomellina

#### **Venue Rustic 8**

Immersed in the green and enchanting landscape of Lomellino, this location offers a perfect setting for your wedding reception. With its large rooms, rich in rural tradition and elegance, the choice of this fantastic location will not disappoint you.

#### **Spaces and capacity**

The estate offers the possibility of gathering up to 250 people in a single room. The arcades and green areas are ideal for savoring a rich aperitif in the company of your guests, enjoying the pleasure of large open spaces and a relaxing atmosphere.