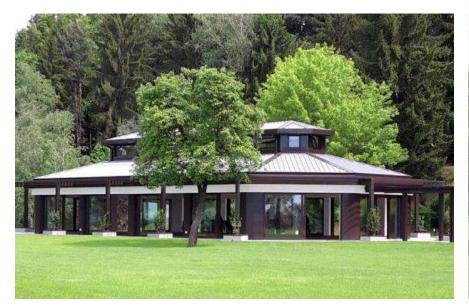

the villa, which can accommodate about 200 people. The lake view from the living room is magnificent.

In the summer months it is also possible to access a splendid lightable swimming pool, surrounded by greenery and located near an elegant bungalow.

The large equipped kitchen guarantees the best service to catering companies, offering large and rational spaces. The piped sound system, the wireless internet network and the relaxation room with large screen TV complete the offer.

Max: 200 people

Rooms: NO

Airport: Milan Malpensa Int. (45 min. driving)



























#### **Civil Ceremony**



In case of rain it would take place in the reception room, where a booth would be set up to hide the tables.



## **Aperitif**





## **Aperitif**











#### **Reception Room**











#### **Reception Room**





#### **Reception Room**











## **By Night**





## **Swimmingpool**











#### **Swimmingpool by Night**





#### Swimmingpool by Night





## **Wedding Cake**





#### Venue Cottage 6



**Near Malnate** 



#### Venue Cottage 6

Built in the 17th century, with an original nucleus consisting of a bell tower dating back to Roman times and an 8th century Lombard church, this villa is an elegant structure rich in history set in a 25-hectare park of extraordinary natural beauty . Although a short distance from urban centres, the villa is an intimate, reserved place with great charm where you can breathe a familiar atmosphere and is now available for the organization of high-class private and corporate events.

The villa is located on top