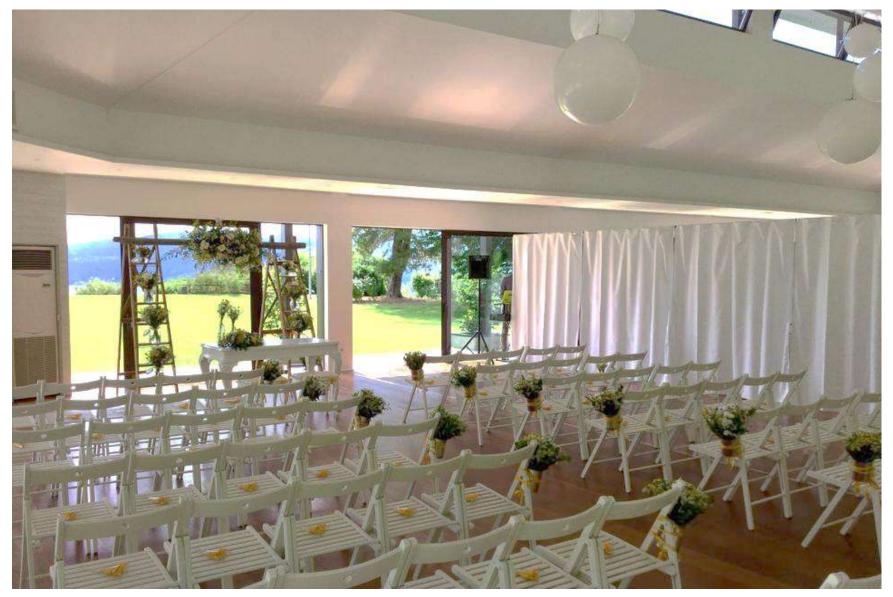

xclusive and reserved environment: it has a covered porch overlooking the lake, a villa to be used for buffets in case of rain and a very bright room located in the park and connected to the villa, which can accommodate about 200 people. The lake view from the living room is magnificent.

In the summer months it is also possible to access a splendid lightable swimming pool, surrounded by greenery and located near an elegant bungalow.

The large equipped kitchen guarantees the best service to catering companies, offering large and rational spaces. The piped sound system, the wireless internet network and the relaxation room with large screen TV complete the offer.

Max: 200 people

Rooms: NO

Airport: Milan Malpensa Int. (45 min. driving)



























#### **Civil Ceremony**



In case of rain it would take place in the reception room, where a booth would be set up to hide the tables.



## **Aperitif**





## **Aperitif**











#### **Reception Room**











#### **Reception Room**





#### **Reception Room**











## **By Night**





## **Swimmingpool**











#### **Swimmingpool by Night**





#### Swimmingpool by Night





## **Wedding Cake**





#### Venue Cottage 6



**Near Malnate** 



#### Venue Cottage 6

Built in the 17th century, with an original nucleus consisting of a bell tower dating back to Roman times and an 8th century Lombard church, this villa is an elegant structure rich in history set in a 25-hectare park of extraordinary natural beauty . Although a short distance from urban centres, the villa is an intimate, rese