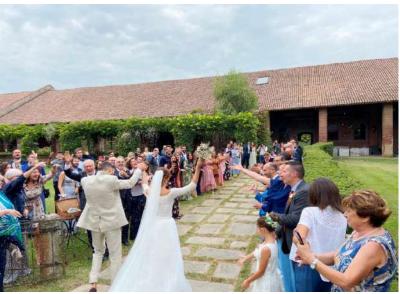

#### **Venue Rustic 8**

Near Olevano di Lomellina

#### **Venue Rustic 8**

Immersed in the green and enchanting landscape of Lomellino, this location offers a perfect setting for your wedding reception. With its large rooms, rich in rural tradition and elegance, the choice of this fantastic location will not disappoint you.

#### **Spaces and capacity**

The estate offers the possibility of gathering up to 250 people in a single room. The arcades and green areas are ideal for savoring a rich aperitif in the company of your guests, enjoying the pleasure of large open spaces and a relaxing atmosphere.