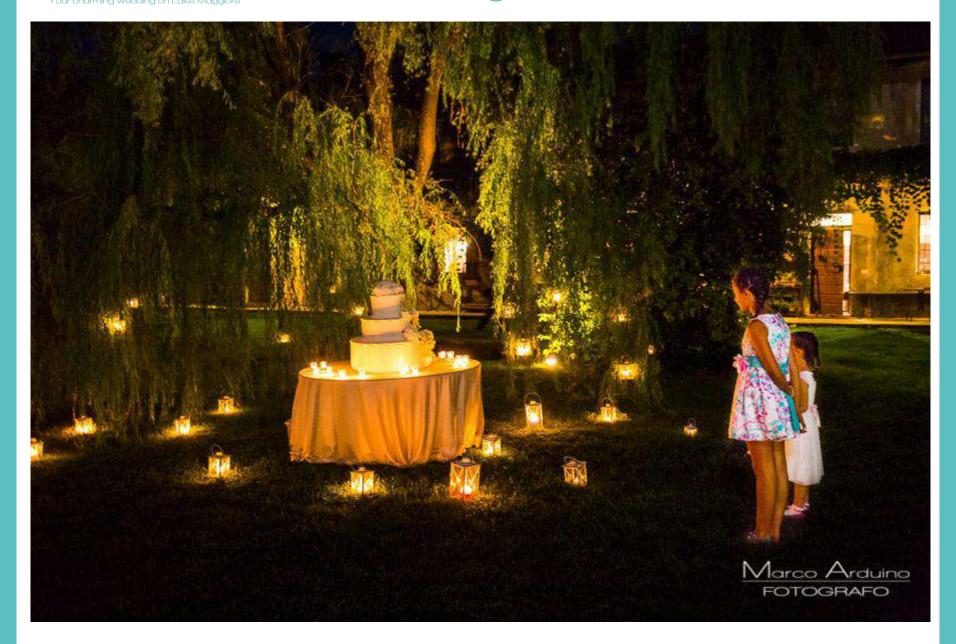

are 9 pleasantly furnished lodgings available for the bride and groom and their guests, equipped with every comfort. The day after the ceremony, if you want to continue the party, you can book a brunch at the estate's risotto. about 90 seats are guaranteed for guests for an aperitif and dessert time. Gazebos, sofas, small tables and garden seats are therefore available to your guests.

Max: 150 people

Rooms: Nr. 6 rooms + 2 apartments (tot. 20/23 guests)

Airport: Milan Malpensa Int. (55 min. driving)









# Ceremony

in case of rain





## Ceremony

#### in case of rain











# Aperitif in the Garden Aperitif in the Garden











#### The Porch











# **Reception Room**

in case of rain











## **Details**











# Tableau Marriage





# **Wedding Cake**





#### **Ball Room**





#### **Venue Rustic 7**



**Near Vergiate** 



#### **Venue Rustic 7**

The estate is located in the hilly area between Milan and Varese, where lakes of glacial origin crown an incomparable nature.

Spaces and capacity This location is designed for exclusive use: it allows you to take advantage of different areas at different times of the day, in order to make the day unforgettable.

You can choose to organize the spaces as you prefer, depending on the time of day, the climate, the number of guests and the impression you want to give to your day. The Salone delle Feste is an elegant and modern space of 200 square meters, which can accommodate up to 160 seated people. Thanks to the large windows, a 360-degree view of the park is guaranteed. It is a versatile sp