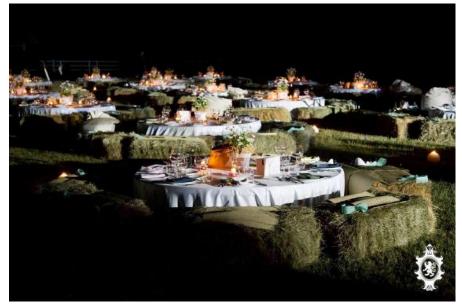

#### **Venue Rustic 8**

Near Olevano di Lomellina

#### **Venue Rustic 8**

Immersed in the green and enchanting landscape of Lomellino, this location offers a perfect setting for your wedding reception. With its large rooms, rich in rural tradition and elegance, the choice of this fantastic location will not disappoint you.

#### **Spaces and capacity**

The estate offers the possibility of gathering up to 250 people in a single room. The arcades and green areas are ideal for savoring a rich aperitif in the company of your guests, enjoying the pleasure of large open spaces and a relaxing atmosphere.

To have a party within a party, you can take advantage of a room dedicated to the American bar, where your guests can enjoy themselves to the rhythm of music to conclude your special day together.

The location guarantees the perfect running of your event in all weather conditions. The civil ceremony with symbolic value will be celebrated in an exclusive space surrounded by greenery or in the evocative dedicated hall.

There are 9 pleasantly furnished lodgings available for the bride and groom and their guests, equipped with every comfort. The day after the ceremony, if you want to continue the party, you can book a brunch at the estate's risotto. about 90 seats are guaranteed for guests for an aperitif and dessert time. Gazebos, sofas, small tables and garden seats are therefore available to your guests.

Max: 150 people

Rooms: Nr. 6 rooms + 2 apartments (tot. 20/23 guests)

Airport: Milan Malpensa Int. (55 min. driving)