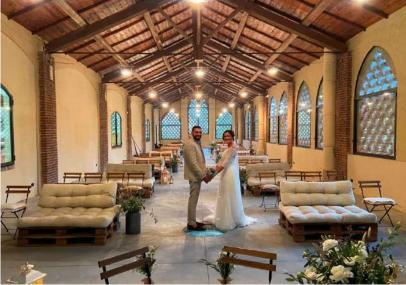

ees the perfect running of your event in all weather conditions. The civil ceremony with symbolic value will be celebrated in an exclusive space surrounded by greenery or in the evocative dedicated hall.

There are 9 pleasantly furnished lodgings available for the bride and groom and their guests, equipped with every comfort. The day after the ceremony, if you want to continue the party, you can book a brunch at the estate's risotto. about 90 seats are guaranteed for guests for an aperitif and dessert time. Gazebos, sofas, small tables and garden seats are therefore available to your guests.

Max: 150 people

Rooms: Nr. 6 rooms + 2 apartments (tot. 20/23 guests)

Airport: Milan Malpensa Int. (55 min. driving)









# Ceremony

in case of rain





## Ceremony

#### in case of rain











# Aperitif in the Garden Aperitif in the Garden











#### The Porch











# **Reception Room**

in case of rain











## **Details**











# Tableau Marriage





# **Wedding Cake**





#### **Ball Room**





#### **Venue Rustic 7**



**Near Vergiate** 



#### **Venue Rustic 7**

The estate is located in the hilly area between Milan and Varese, where lakes of glacial origin crown an incomparable nature.

Spaces and capacity This location is designed for exclusive use: it allows you to take advantage of different areas at different times of the day, in order to make the day unforgettable.

You can choose to organize the spaces as you prefer, depending on the time of day, the climate, the number of guests and the impression you want to give to your day. The Sal