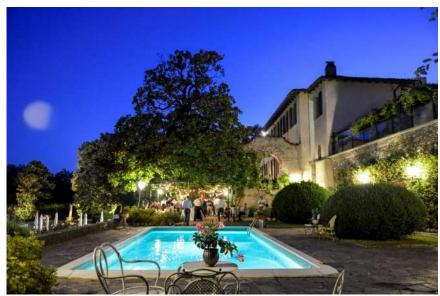

cutting of the cake will be unforgettable and suggestive by the pool under the superb magnolia lit by a thousand lanterns or on the beautiful panoramic terrace.

Finally, you can celebrate until late at night in the old cellar with an open bar and live music.

And speaking of music, the villa also houses a rich and valuable collection of ancient musical instruments and a fascinating violin making workshop.

Max: 100 people

Rooms: NO

Airport: Milan Malpensa Int. (30 min. driving)





























## Reception Rooms



There are 5 rooms all linked one to each other. This is the biggest (40 guests). The others 20+15+10+10 - Only to be used in case of rain or cold weather.



# **Reception Rooms**











# Ceremony





# Ceremony





## The Garden





#### The Garden











# **Garden by Night**





## **The Cellar**









To be used as first as dancing party area and then as backup for lunch/dinner or ceremony



#### **Venue Rustic 1**



**Near Comabbio** 



#### **Venue Rustic 1**

A treasure trove of charm and exclusivity, this location is the perfect place to celebrate one of the special days in life, organize private and professional events or spend pleasant days and evenings in an elegant and refined setting.

The architectural style of the Villa fits harmoniously between the quiet and the lush greenery of the hill; the park of 50,000 square meters. leaves room for the sweet harmony of green meadows, constant blooms and well-kept gardens that amplify the beauty of nature.

Refinement and style that spread to give rise to elegant apartments