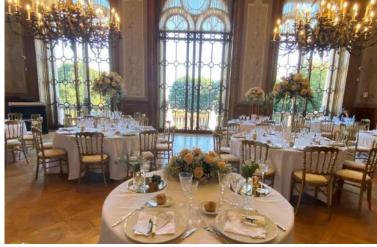

#### **Venue Classic 8**

**Varese City** 

#### **Venue Classic 8**

Three residential villas built between the 17th and 19th centuries, owned by the Chamber of Commerce of Varese since 1960. The villas are: Villa Napoleonica, Villa Andrea and the Sellerie, all set up to host meetings and conferences.

Villa Andrea, a real villa-palace, characterized by architectural elements such as obelisks and columns, spreads over three floors for a total of 10 rooms, now used for conferences and congresses. The interiors are richly decorated with works by famous Lombard artists, with frescoes by Bertini, valuable canvases by Focosi and Bianchi. There is no shortage of sumptuous Murano glass chandeliers and bronze statues that give the room an unmistakable elegance.

Max: 100 people

Rooms: NO

Airport: Milan Malpensa Int. (40 min. driving)