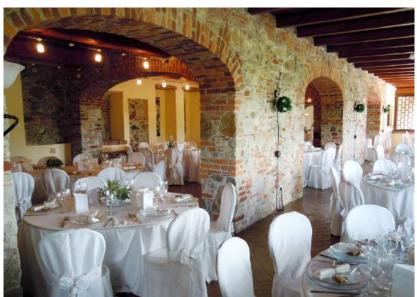

#### **Venue Rustic 8**

Near Olevano di Lomellina

#### **Venue Rustic 8**

Immersed in the green and enchanting landscape of Lomellino, this location offers a perfect setting for your wedding reception. With its large rooms, rich in rural tradition and elegance, the choice of this fantastic location will not disappoint you.

#### **Spaces and capacity**

The estate offers the possibility of gathering up to 250 people in a single room. The arcades and green areas are ideal for savoring a rich aperitif in the company of your guests, enjoying the pleasure of large open spaces and a relaxing atmosphere.