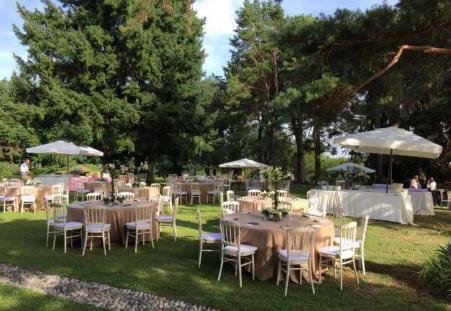

vast lawn with numerous trees and a large swimming pool.

The villa is also equipped with an elegant white wooden tensile structure, built around a stone fountain and capable of accommodating up to 200/220 people. If necessary, the structure can be fully closed with transparent sheets, which guarantee guests the feeling of living in a perfectly integrated space open towards the surrounding park.

Still present and constituting the central nucleus of the villa, the bell tower and the consecrated church have been the subject of an important building recovery which has brought to light the splendid frescoes and stone walls thus giving the complex the original intimate and extraordinary beauty.

Max: 100 people

Rooms: NO

Airport: Milan Malpensa Int. (45 min. driving)









#### Garden











#### Villa inside areas











#### Gazebo for reception





#### Gazebo for reception



















## **Swimmingpool**











#### Your charming wedding on Lake Magglore Church inside the villa!



Here only simbolic ceremony in case of rain



#### **Venue Classic 8**



**Varese City** 



#### **Venue Classic 8**

Three residential villas built between the 17th and 19th centuries, owned by the Chamber of Commerce of Varese since 1960. The villas are: Villa Napoleonica, Villa Andrea and the Sellerie, all set up to host meetings and conferences.

Villa Andrea, a real villa-palace, characterized by architectural elements such as obelisks and columns, spreads over three floors for a total of 10 rooms, now used for conferences and congresses. The interiors are richly