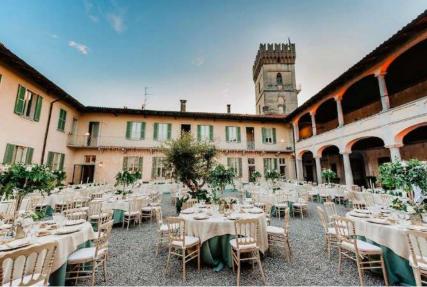

#### **Venue Rustic 8**

Near Olevano di Lomellina

#### **Venue Rustic 8**

Immersed in the green and enchanting landscape of Lomellino, this location offers a perfect setting for your wedding reception. With its large rooms, rich in rural tradition and elegance, the choice of this fantastic location will not disappoint you.

#### **Spaces and capacity**

The estate offers the possibility of gathering up to 250 people in a single room. The arcades and green areas are ideal for savoring a rich aperitif in the company of your guests, enjoying the pleasure of large open spaces and a relaxing atmosphere.