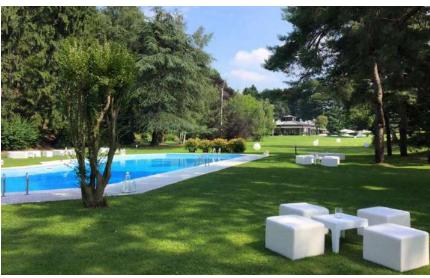

s it is also possible to access a splendid lightable swimming pool, surrounded by greenery and located near an elegant bungalow.

The large equipped kitchen guarantees the best service to catering companies, offering large and rational spaces. The piped sound system, the wireless internet network and the relaxation room with large screen TV complete the offer.

Max: 200 people

Rooms: NO

Airport: Milan Malpensa Int. (45 min. driving)



























#### **Civil Ceremony**



In case of rain it would take place in the reception room, where a booth would be set up to hide the tables.



## **Aperitif**





## **Aperitif**











#### **Reception Room**











#### **Reception Room**





#### **Reception Room**











## **By Night**





## **Swimmingpool**











#### **Swimmingpool by Night**





#### Swimmingpool by Night





## **Wedding Cake**





#### Venue Cottage 6



**Near Malnate** 



#### Venue Cottage 6

Built in the 17th century, with an original nucleus consisting of a bell tower dating back to Roman times and an 8th century Lombard church, this villa is an elegant structure rich in history set in a 25-hectare park of extraordinary natural beauty . Although a short distance from urban centres, the villa is an intimate, reserved place with great charm where you can breathe a familiar atmosphere and is now available for the organization of high-class private and corporate events.

The villa is located on top of a hill located within the land holding of the same name of 350,000 m2, of which it occupies more than two thirds. The v