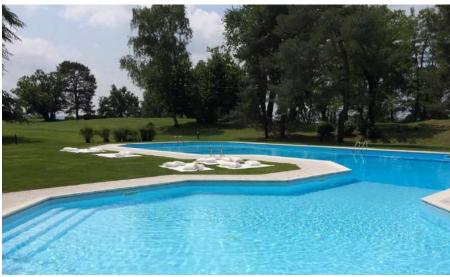

ths it is also possible to access a splendid lightable swimming pool, surrounded by greenery and located near an elegant bungalow.

The large equipped kitchen guarantees the best service to catering companies, offering large and rational spaces. The piped sound system, the wireless internet network and the relaxation room with large screen TV complete the offer.

Max: 200 people

Rooms: NO

Airport: Milan Malpensa Int. (45 min. driving)



























#### **Civil Ceremony**



In case of rain it would take place in the reception room, where a booth would be set up to hide the tables.



## **Aperitif**





## **Aperitif**











#### **Reception Room**











#### **Reception Room**





#### **Reception Room**











## **By Night**





## **Swimmingpool**











#### **Swimmingpool by Night**





#### Swimmingpool by Night





## **Wedding Cake**





#### Venue Cottage 6



**Near Malnate** 



#### Venue Cottage 6

Built in the 17th century, with an original nucleus consisting of a bell tower dating back to Roman times and an 8th century Lombard church, this villa is an elegant structure rich in history set in a 25-hectare park of extraordinary natural beauty . Although a short distance from urban centres, the villa is an intimate, reserved place with great charm where you can breathe a familiar atmosphere and is now available for the organization of high-class private and corporate events.

The villa is located on top of a hill located within the land holding of the same name of 350,000 m2, of which it occupies more than two thirds. The