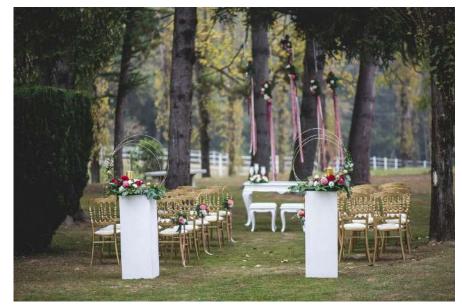

ution: a 450 m2 tensile structure, graced with curtains and veils. In the shade of centuries-old trees, it allows for infinite customization possibilities.

The forest is the real gem of the location: if you have always dreamed of a fairytale wedding, then you are in the right place. A long imperial table, between the soft lights and the enchanted forest is another scenario that the estate can offer.

This estate is the perfect location for any type of atmosphere you desire. There are no time limits and no music off times, both indoors and outdoors.

Max: 200 people

Rooms: NO

Airport: Milan Malpensa Int. (25 min. driving)



















# **Reception Room**











# **Reception Room**





## Room as back up

in case of rain











#### Dinner in the lane





#### The wood











#### The Park











#### **Venue Classic 7**



**Near Azzate** 



#### **Venue Classic 7**

Immersed in a spectacular English park full of luxuriant centuries-old trees, this location is an elegant historic residence located in Bodio Lomnago, in the province of Varese, which cannot fail to capture the heart of those who are about to experience the best day of their life. With its finely frescoed interiors, embellished with coffered ceilings, fine furnishings and period objects, and with an Italian garden with attention to the smallest details, where an imposing tercentenary magnolia dominates as well as numerous flowerbeds full of many other fragrant and colorful flowers, this villa represents the ideal setting for a refined, exclusive and memorable wedding. The variety of