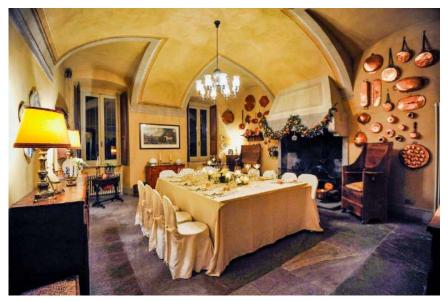

he large courtyard or in the elegant frescoed and richly furnished halls; the cutting of the cake will be unforgettable and suggestive by the pool under the superb magnolia lit by a thousand lanterns or on the beautiful panoramic terrace.

Finally, you can celebrate until late at night in the old cellar with an open bar and live music.

And speaking of music, the villa also houses a rich and valuable collection of ancient musical instruments and a fascinating violin making workshop.

Max: 100 people

Rooms: NO

Airport: Milan Malpensa Int. (30 min. driving)





























## Reception Rooms



There are 5 rooms all linked one to each other. This is the biggest (40 guests). The others 20+15+10+10 - Only to be used in case of rain or cold weather.



# **Reception Rooms**











# Ceremony





# Ceremony





## The Garden





#### The Garden











# **Garden by Night**





## **The Cellar**









To be used as first as dancing party area and then as backup for lunch/dinner or ceremony



#### **Venue Rustic 1**



**Near Comabbio** 



#### **Venue Rustic 1**

A treasure trove of charm and exclusivity, this location is the perfect place to celebrate one of the special days in life, organize private and professional events or spend pleasant days and evenings in an elegant and refined setting.

The architectural style of the Villa fits harmoniously between the quiet and the lush greenery of the hill; the park of 50,000 square meters. leaves room for the sweet harmony of green meadows, constant blooms and well-kept gardens that amplify the beauty of