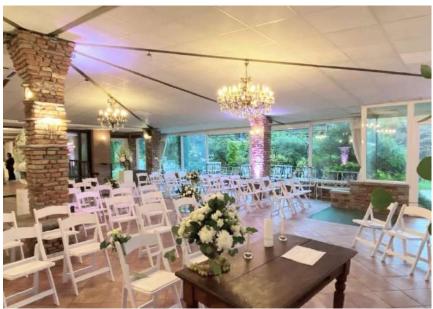

pleasant to admire the suggestive panorama of the park.

The villa consists of 2 floors: 1st floor with communicating terrace and living room, for aperitifs and ceremonies in case of rain and can accommodate up to 250 people, 2nd floor where there is the Sala Scuderie, which can accommodate up to 320 seats in a single room.

The Villa is inserted in a park of 50,000 m2 entirely usable by guests. Large internal car parks hold 250 cars plus coaches.

Max: 250 people

Rooms: Nr. 14 Mini-Flat (tot. 40 guests)

Airport: Milan Malpensa Int. (20 min. driving)









# View from the top





# **Aperitif**











#### **Terrace for Aperitif**

In case of rain











# **Ceremony Area**





#### **Terrace for Ceremony**

to be used in case of rain





# **Terrace for Ceremony**











#### **Reception Room**











#### **Mirror Corners**











#### **Venue Rustic 2**



**Near Angera** 



#### **Venue Rustic 2**

Located on the Lombard shore, it is one of the most prestigious accommodation facilities in the area and offers an unforgettable setting for prestigious meetings, parties and classy ceremonies.

It is also an area of rich woods and meadows, ideal for pleasant and relaxing walks on foot and on horseback. This resort is located in an early 20th century farmhouse, carefully restored and used as a reception hall.

Despite the simplicity of the architectural lines, it catches the eye for its elegance and sobriety. Inside there are 2 large rooms that can accommodate a total of up to 200 people.

At the disposal of our customers and their guests we offe