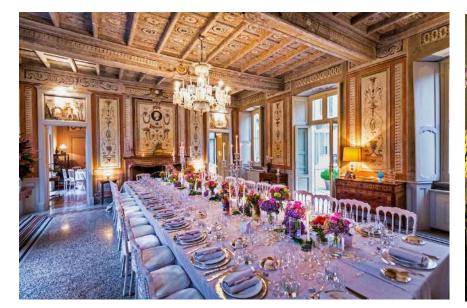

## Reception Rooms

There are 5 rooms all linked one to each other. This is the biggest (40 guests). The others 20+15+10+10 - Only to be used in case of rain or cold weather.

# **Reception Rooms**