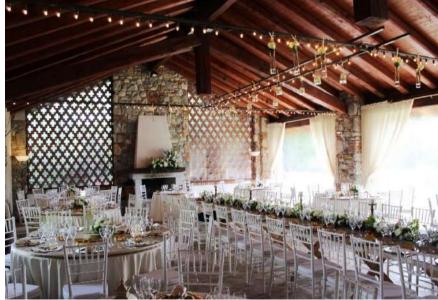

ral lines, it catches the eye for its elegance and sobriety. Inside there are 2 large rooms that can accommodate a total of up to 200 people.

At the disposal of our customers and their guests we offer an accurate and efficient service, combined with the taste and refinement of the cuisine, to make your wedding reception an unforgettable moment.

In the farmhouse there are:

No. 3 double bedrooms

No. 1 apartment with 2 double bedrooms

No. 1 bridal suite

Max: 100 people

Airport: Milan Malpensa Int. (35 min. driving)









# Ceremony in the yard





#### Ceremony under the secular oak





#### Ceremony under the secular oak





# **Aperitif**











# Ceremony and Aperitif

Your charming wedding on Lake Maggiore

#### in case of rain











# Reception Room 1 100 guests











# Reception Room 2

100 guests











# **By Night**











# Your charming wedding on Lake Maggio Reception under the oak











#### **Details**









# The Oak Tree with lights





# **Wedding Cake**





# **Sky View**





#### **Venue Classic 3**



**Near Tradate** 



#### **Venue Classic 3**

This splendid and exclusive 1800 villa venue is the enchanted and romantic place for your wedding.

Project your wishes against the backdrop of a fairytale garden and an exclusive residence, imagining a secret refuge where you can let yourself be enveloped in the relaxing embrace of greenery.

A place where the grace of nature is seamlessly linked to an architecture with gentle and elegant tones.

In this villa you will discover that sometimes dreams come true...

Capa