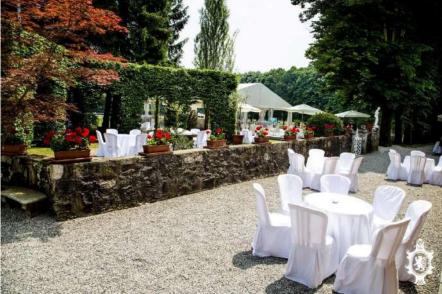

ucture, graced with curtains and veils. In the shade of centuries-old trees, it allows for infinite customization possibilities.

The forest is the real gem of the location: if you have always dreamed of a fairytale wedding, then you are in the right place. A long imperial table, between the soft lights and the enchanted forest is another scenario that the estate can offer.

This estate is the perfect location for any type of atmosphere you desire. There are no time limits and no music off times, both indoors and outdoors.

Max: 200 people

Rooms: NO

Airport: Milan Malpensa Int. (25 min. driving)



















# **Reception Room**











# **Reception Room**





## Room as back up

in case of rain











#### Dinner in the lane





#### The wood











#### The Park











#### **Venue Classic 7**



**Near Azzate** 



#### **Venue Classic 7**

Immersed in a spectacular English park full of luxuriant centuries-old trees, this location is an elegant historic residence located in Bodio Lomnago, in the province of Varese, which cannot fail to capture the heart of those who are about to experience the best day of their life. With its finely frescoed interiors, embellished with coffered ceilings, fine furnishings and period objects, and with an Italian garden with attention to the smallest details, where an imposing tercentenary magnolia dominates as well as numerous flowerbeds full of many other fragrant and colorful flowers, this villa represents the ideal setting for a refined, exclusive and memorable wedding. The variety of its spaces, all of which c