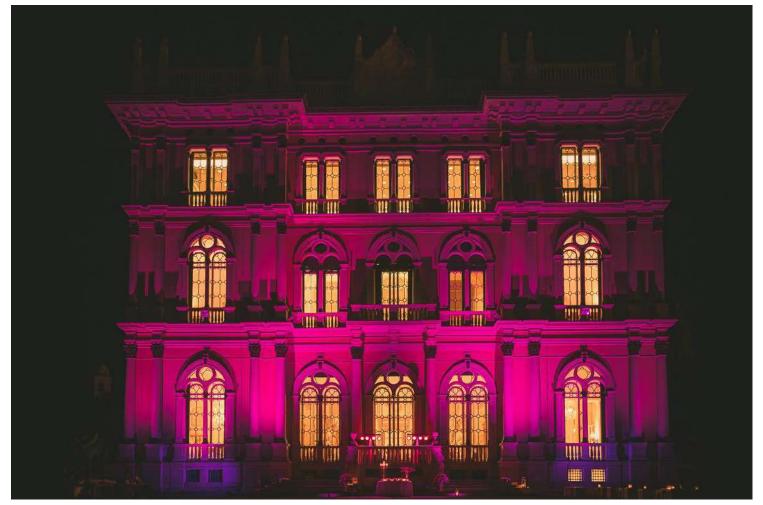

The interiors are richly decorated with works by famous Lombard artists, with frescoes by Bertini, valuable canvases by Focosi and Bianchi. There is no shortage of sumptuous Murano glass chandeliers and bronze statues that give the room an unmistakable elegance.

Like all the villas in Varese, the Ponti villas also offer visitors a large botanical garden in which to immerse yourself to enjoy an oasis of nature and tranquillity. The garden can be explored following a botanical path marked by information panels to discover the tree species of greatest interest.

Max: 100 people

Rooms: NO

Airport: Milan Malpensa Int. (40 min. driving)





# Ceremony



## Cerimony



## **Aperitif**









#### Max 90 guests









#### Max 90/100 guests



#### Max 60 guests



## cing outside pen





Façade recoloring effects to be quoted separately



#### **Wedding Cake Cut**





(It is non allowed to dance in the reception rooms)