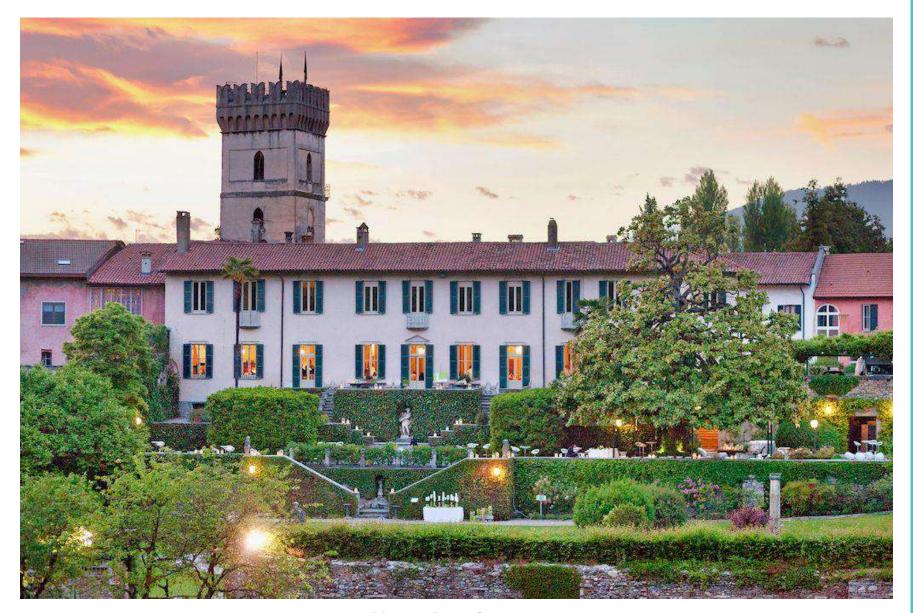

#### **Venue Classic 7**

**Near Azzate** 

#### **Venue Classic 7**

Immersed in a spectacular English park full of luxuriant centuries-old trees, this location is an elegant historic residence located in Bodio Lomnago, in the province of Varese, which cannot fail to capture the heart of those who are about to experience the best day of their life. With its finely frescoed interiors, embellished with coffered ceilings, fine furnishings and period objects, and with an Italian garden with attention to the smallest details, where an imposing tercentenary magnolia dominates as well as numerous flowerbeds full of many other fragrant and colorful flowers, this villa represents the ideal setting for a refined, exclusive and memorable wedding. The variety of its spaces, all of which can be used exclusively, allows you to change the setting at every stage of the reception.