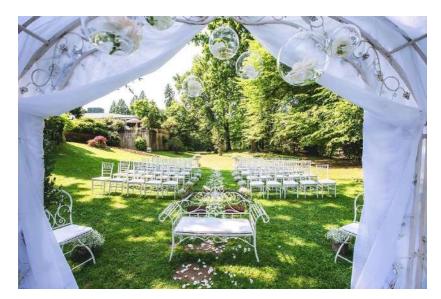

#### **Details**









# The Oak Tree with lights





# **Wedding Cake**





# **Sky View**





#### **Venue Classic 3**



**Near Tradate** 



#### **Venue Classic 3**

This splendid and exclusive 1800 villa venue is the enchanted and romantic place for your wedding.

Project your wishes against the backdrop of a fairytale garden and an exclusive residence, imagining a secret refuge where you can let yourself be enveloped in the relaxing embrace of greenery.

A place where the grace of nature is seamlessly linked to an architecture with gentle and elegant tones.

In this villa you will discover that sometimes dreams come true...

Capacity: 200 people

Rooms: 5

Airport: Milan Malpensa Int. (25 min. driving)









#### **External Areas**











#### The Park



























# **Reception Room**









# **Reception Room**











# Villa by Night











#### **Venue Cottage 1**



**Near Besozzo** 



#### Venue Cottage 1

Surrounded by 10 hectares of greenery and splendidly overlooking Lake Maggiore, this cottage represents the ideal setting for wedding receptions, corporate events and photographic services.

In fact, the beauty of the scenery that surrounds it will surprise and fascinate your guests, making each event unique and unforgettable.

The cottage is equipped to offer an exclusive and reserved environment: it has a covered porch overlooking the lake, a villa to be used for buffets in case of rain and a very bright room located in the park and connected to the villa, which can accommodate about 200 people. The lake view from