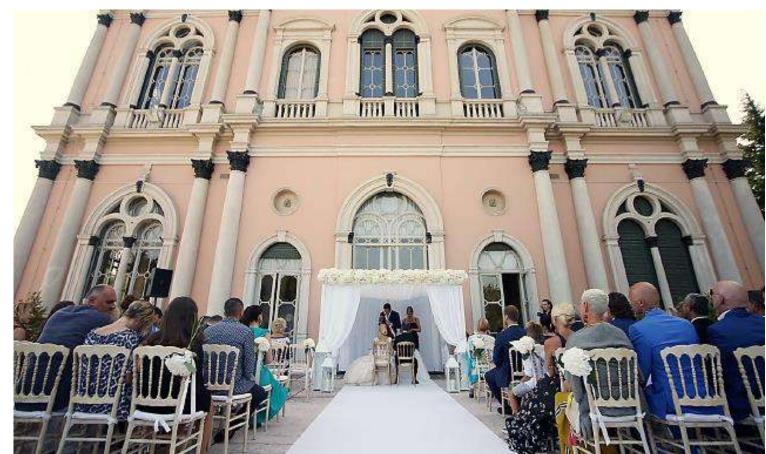

nts such as obelisks and columns, spreads over three floors for a total of 10 rooms, now used for conferences and congresses. The interiors are richly decorated with works by famous Lombard artists, with frescoes by Bertini, valuable canvases by Focosi and Bianchi. There is no shortage of sumptuous Murano glass chandeliers and bronze statues that give the room an unmistakable elegance.

Like all the villas in Varese, the Ponti villas also offer visitors a large botanical garden in which to immerse yourself to enjoy an oasis of nature and tranquillity. The garden can be explored following a botanical path marked by information panels to discover the tree species of greatest interest.

Max: 100 people

Rooms: NO

Airport: Milan Malpensa Int. (40 min. driving)





# Ceremony



## Cerimony



## **Aperitif**









#### Max 90 guests









#### Max 90/100 guests



#### Max 60 guests



## cing outside pen





Façade recoloring effects to be quoted separately



#### **Wedding Cake Cut**





(It is non allowed to dance in the reception rooms)