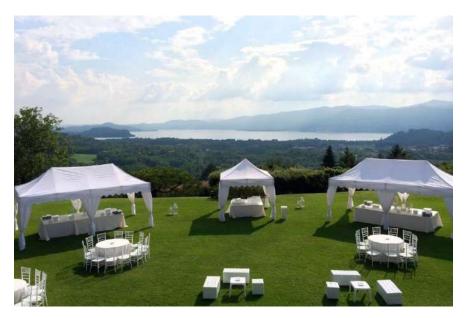

cated in the park and connected to the villa, which can accommodate about 200 people. The lake view from the living room is magnificent.

In the summer months it is also possible to access a splendid lightable swimming pool, surrounded by greenery and located near an elegant bungalow.

The large equipped kitchen guarantees the best service to catering companies, offering large and rational spaces. The piped sound system, the wireless internet network and the relaxation room with large screen TV complete the offer.

Max: 200 people

Rooms: NO

Airport: Milan Malpensa Int. (45 min. driving)



























#### **Civil Ceremony**



In case of rain it would take place in the reception room, where a booth would be set up to hide the tables.



## **Aperitif**





## **Aperitif**











#### **Reception Room**











#### **Reception Room**





#### **Reception Room**











## **By Night**





## **Swimmingpool**











#### **Swimmingpool by Night**





#### Swimmingpool by Night





## **Wedding Cake**





#### Venue Cottage 6



**Near Malnate** 



#### Venue Cottage 6

Built in the 17th century, with an original nucleus consisting of a bell tower dating back to Roman times and an 8th century Lombard church, this villa is an elegant structure rich in history set in a 25-hectare park of extraordinary natural beauty . Although a short distance from urban centres, the villa is an intimate, reserved place with great charm where you can breathe a familiar atmosphere and is now available for the organization of high-class private and corporate ev