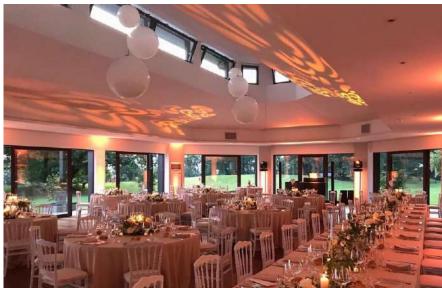

the living room is magnificent.

In the summer months it is also possible to access a splendid lightable swimming pool, surrounded by greenery and located near an elegant bungalow.

The large equipped kitchen guarantees the best service to catering companies, offering large and rational spaces. The piped sound system, the wireless internet network and the relaxation room with large screen TV complete the offer.

Max: 200 people

Rooms: NO

Airport: Milan Malpensa Int. (45 min. driving)



























#### **Civil Ceremony**



In case of rain it would take place in the reception room, where a booth would be set up to hide the tables.



## **Aperitif**





## **Aperitif**











#### **Reception Room**











#### **Reception Room**





#### **Reception Room**











## **By Night**





## **Swimmingpool**











#### **Swimmingpool by Night**





#### Swimmingpool by Night





## **Wedding Cake**





#### Venue Cottage 6



**Near Malnate** 



#### Venue Cottage 6

Built in the 17th century, with an original nucleus consisting of a bell tower dating back to Roman times and an 8th century Lombard church, this villa is an elegant structure rich in history set in a 25-hectare park of extraordinary natural beauty . Although a short distance from urban centres, the villa is an intimate, reserved place with great charm where you can breathe a familiar atmosphere and is now available for the organization of high-class private and corporate events.

The villa is located on top of a hill located within the land holding of the same name of 350,000