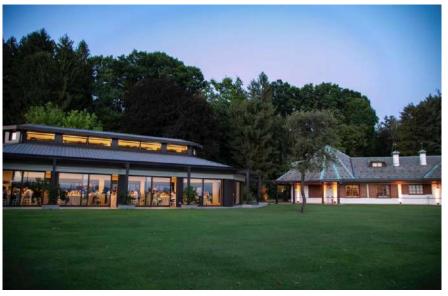

#### **Venue Rustic 7**

The estate is located in the hilly area between Milan and Varese, where lakes of glacial origin crown an incomparable nature.

Spaces and capacity This location is designed for exclusive use: it allows you to take advantage of different areas at different times of the day, in order to make the day unforgettable.

The forest is the real gem of the location: if you have always dreamed of a fairytale wedding, then you are in the right place. A long imperial table, between the soft lights and the enchanted forest is another scenario that the estate can offer.