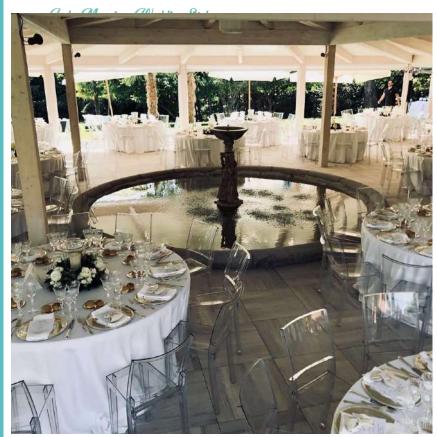

The villa is also equipped with an elegant white wooden tensile structure, built around a stone fountain and capable of accommodating up to 200/220 people. If necessary, the structure can be fully closed with transparent sheets, which guarantee guests the feeling of living in a perfectly integrated space open towards the surrounding park.