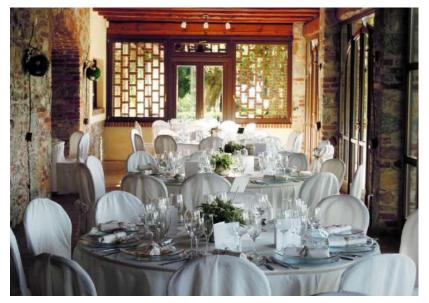

#### **Venue Rustic 8**

Near Olevano di Lomellina

#### **Venue Rustic 8**

Immersed in the green and enchanting landscape of Lomellino, this location offers a perfect setting for your wedding reception. With its large rooms, rich in rural tradition and elegance, the choice of this fantastic location will not disappoint you.

#### **Spaces and capacity**

The estate offers the possibility of gathering up to 250 people in a single room. The arcades and green areas are ideal for savoring a rich aperitif in the company of your guests, enjoying the pleasure of large open spaces and a relaxing atmosphere.