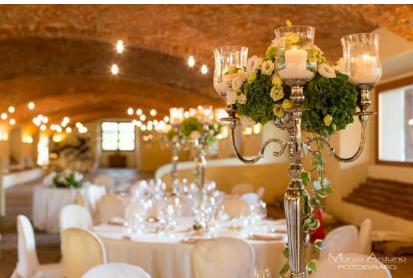

sive space surrounded by greenery or in the evocative dedicated hall.

There are 9 pleasantly furnished lodgings available for the bride and groom and their guests, equipped with every comfort. The day after the ceremony, if you want to continue the party, you can book a brunch at the estate's risotto. about 90 seats are guaranteed for guests for an aperitif and dessert time. Gazebos, sofas, small tables and garden seats are therefore available to your guests.

Max: 150 people

Rooms: Nr. 6 rooms + 2 apartments (tot. 20/23 guests)

Airport: Milan Malpensa Int. (55 min. driving)









# Ceremony

in case of rain





## Ceremony

#### in case of rain











# Aperitif in the Garden Aperitif in the Garden











#### The Porch











# **Reception Room**

in case of rain











## **Details**











# Tableau Marriage





# **Wedding Cake**





#### **Ball Room**





#### **Venue Rustic 7**



**Near Vergiate** 



#### **Venue Rustic 7**

The estate is located in the hilly area between Milan and Varese, where lakes of glacial origin crown an incomparable nature.

Spaces and capacity This location is designed for exclusive use: it allows you to take advantage of different areas at different times of the day, in order to make the day unforgettable.

You can choose to organize the spaces as you prefer, depending on the time of day, the climate, the number of guests and the impression you want to give to your day. The Salone delle Feste is an elegant and modern space of 200 square meters, which can accommodate up to 160 seated people. Thanks to the larg