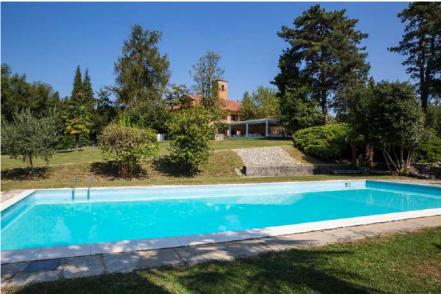

d a stone fountain and capable of accommodating up to 200/220 people. If necessary, the structure can be fully closed with transparent sheets, which guarantee guests the feeling of living in a perfectly integrated space open towards the surrounding park.

Still present and constituting the central nucleus of the villa, the bell tower and the consecrated church have been the subject of an important building recovery which has brought to light the splendid frescoes and stone walls thus giving the complex the original intimate and extraordinary beauty.

Max: 100 people

Rooms: NO

Airport: Milan Malpensa Int. (45 min. driving)









#### Garden











#### Villa inside areas











#### Gazebo for reception





#### Gazebo for reception



















## **Swimmingpool**











#### Your charming wedding on Lake Magglore Church inside the villa!



Here only simbolic ceremony in case of rain



#### **Venue Classic 8**



**Varese City** 



#### **Venue Classic 8**

Three residential villas built between the 17th and 19th centuries, owned by the Chamber of Commerce of Varese since 1960. The villas are: Villa Napoleonica, Villa Andrea and the Sellerie, all set up to host meetings and conferences.

Villa Andrea, a real villa-palace, characterized by architectural elements such as obelisks and columns, spreads over three floors for a total of 10 rooms, now used for conferences and congresses. The interiors are richly decorated with works by famous Lombard artists, with frescoes by Bertini, valuable canvases by Focosi and Bianchi. There is no shortage of sumpt