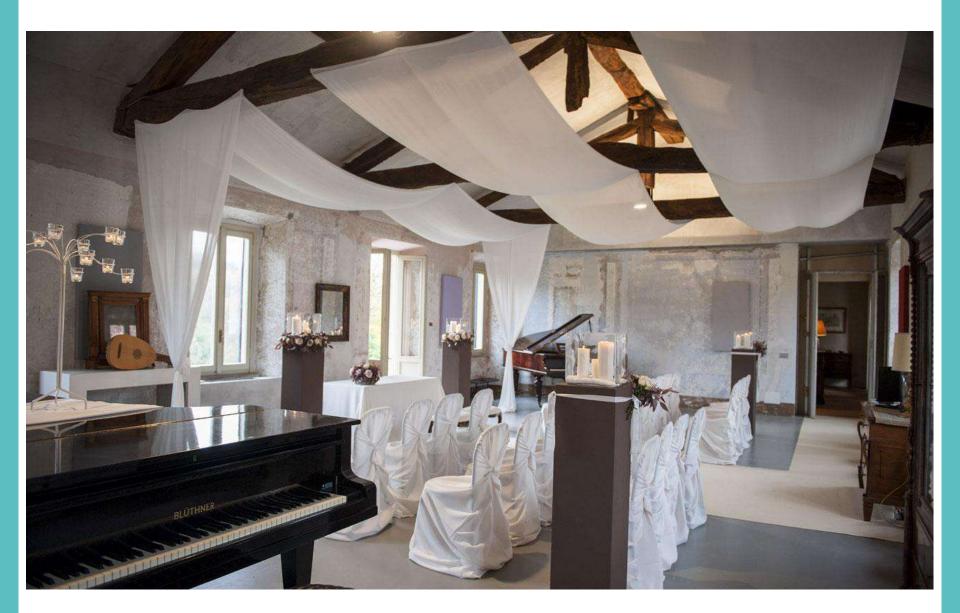

## Reception Rooms

There are 5 rooms all linked one to each other. This is the biggest (40 guests). The others 20+15+10+10 - Only to be used in case of rain or cold weather.

# **Reception Rooms**