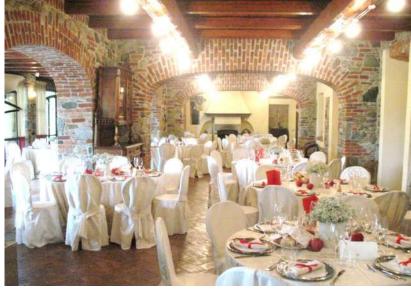

#### **Venue Rustic 8**

Near Olevano di Lomellina

#### **Venue Rustic 8**

Immersed in the green and enchanting landscape of Lomellino, this location offers a perfect setting for your wedding reception. With its large rooms, rich in rural tradition and elegance, the choice of this fantastic location will not disappoint you.

#### **Spaces and capacity**

The estate offers the possibility of gathering up to 250 people in a single room. The arcades and green areas are ideal for savoring a rich aperitif in the company of your guests, enjoying the pleasure of large open spaces and a relaxing atmosphere.