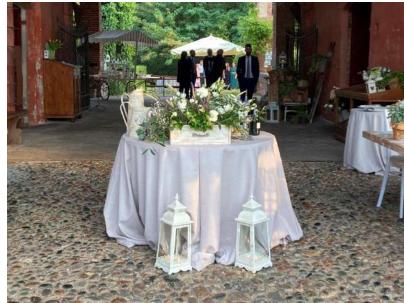

h symbolic value will be celebrated in an exclusive space surrounded by greenery or in the evocative dedicated hall.

There are 9 pleasantly furnished lodgings available for the bride and groom and their guests, equipped with every comfort. The day after the ceremony, if you want to continue the party, you can book a brunch at the estate's risotto. about 90 seats are guaranteed for guests for an aperitif and dessert time. Gazebos, sofas, small tables and garden seats are therefore available to your guests.

Max: 150 people

Rooms: Nr. 6 rooms + 2 apartments (tot. 20/23 guests)

Airport: Milan Malpensa Int. (55 min. driving)









# Ceremony

in case of rain





## Ceremony

#### in case of rain











# Aperitif in the Garden Aperitif in the Garden











#### The Porch











# **Reception Room**

in case of rain











## **Details**











# Tableau Marriage





# **Wedding Cake**





#### **Ball Room**





#### **Venue Rustic 7**



**Near Vergiate** 



#### **Venue Rustic 7**

The estate is located in the hilly area between Milan and Varese, where lakes of glacial origin crown an incomparable nature.

Spaces and capacity This location is designed for exclusive use: it allows you to take advantage of different areas at different times of the day, in order to make the day unforgettable.

You can choose to organize the spaces as you prefer, depending on the time of day, the climate, the number of guests and the impression you want to give to your day. The Salone delle Feste is an elegant and modern space of 200 square meters, which can accommod