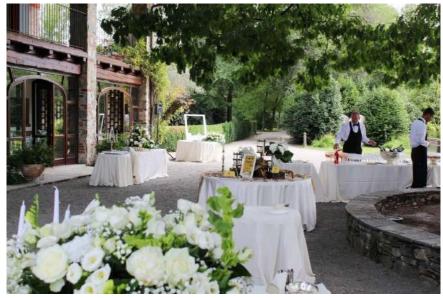

s located in an early 20th century farmhouse, carefully restored and used as a reception hall.

Despite the simplicity of the architectural lines, it catches the eye for its elegance and sobriety. Inside there are 2 large rooms that can accommodate a total of up to 200 people.

At the disposal of our customers and their guests we offer an accurate and efficient service, combined with the taste and refinement of the cuisine, to make your wedding reception an unforgettable moment.

In the farmhouse there are:

No. 3 double bedrooms

No. 1 apartment with 2 double bedrooms

No. 1 bridal suite

Max: 100 people

Airport: Milan Malpensa Int. (35 min. driving)









# Ceremony in the yard





#### Ceremony under the secular oak





#### Ceremony under the secular oak





# **Aperitif**











# Ceremony and Aperitif

Your charming wedding on Lake Maggiore

#### in case of rain











# Reception Room 1 100 guests











# Reception Room 2

100 guests











# **By Night**











# Your charming wedding on Lake Maggio Reception under the oak











#### **Details**









# The Oak Tree with lights





# **Wedding Cake**





# **Sky View**





#### **Venue Classic 3**



**Near Tradate** 



#### **Venue Classic 3**

This splendid and exclusive 1800 villa venue is the enchanted and romantic place for your wedding.

Project your wishes against the backdrop of a fairytale garden and an exclusive residence, imagining a secret refuge where you can let yourself be enveloped in the relaxing embrace of greenery.

A place where the grace of nature is seaml