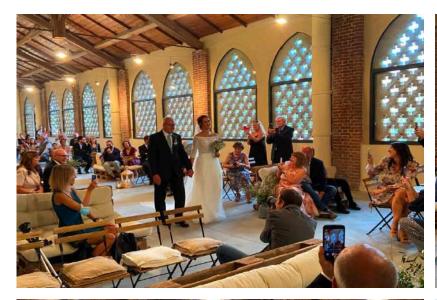

rantees the perfect running of your event in all weather conditions. The civil ceremony with symbolic value will be celebrated in an exclusive space surrounded by greenery or in the evocative dedicated hall.

There are 9 pleasantly furnished lodgings available for the bride and groom and their guests, equipped with every comfort. The day after the ceremony, if you want to continue the party, you can book a brunch at the estate's risotto. about 90 seats are guaranteed for guests for an aperitif and dessert time. Gazebos, sofas, small tables and garden seats are therefore available to your guests.

Max: 150 people

Rooms: Nr. 6 rooms + 2 apartments (tot. 20/23 guests)

Airport: Milan Malpensa Int. (55 min. driving)









# Ceremony

in case of rain





## Ceremony

#### in case of rain











# Aperitif in the Garden Aperitif in the Garden











#### The Porch











# **Reception Room**

in case of rain











## **Details**











# Tableau Marriage





# **Wedding Cake**





#### **Ball Room**





#### **Venue Rustic 7**



**Near Vergiate** 



#### **Venue Rustic 7**

The estate is located in the hilly area between Milan and Varese, where lakes of glacial origin crown an incomparable nature.

Spaces and capacity This location is designed for exclusive use: it allows you to take advantage of different areas at different times of the day, in order to make the day unforgettable.

You can choose to organize the spaces as you prefer, depending on the time of day, the climate, the number of guests and the impression you want to give to your day. The