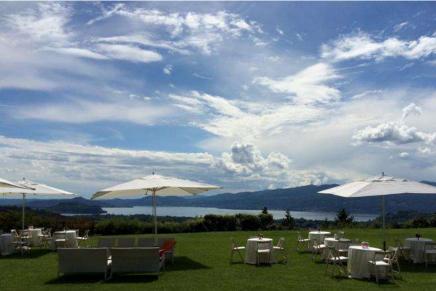

# Aperitif in the Garden Aperitif in the Garden

#### **Spaces and capacity**

The estate offers the possibility of gathering up to 250 people in a single room. The arcades and green areas are ideal for savoring a rich aperitif in the company of your guests, enjoying the pleasure of large open spaces and a relaxing atmosphere.