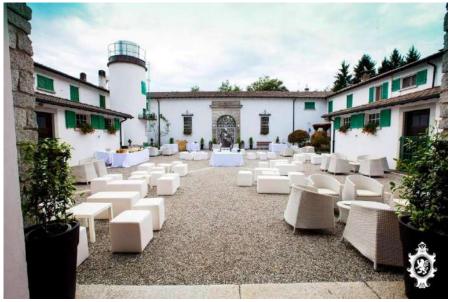

ou can organize receptions in any season of the year, surrounded by the most majestic nature.

For summer receptions, the Maison Blanche is the ideal solution: a 450 m2 tensile structure, graced with curtains and veils. In the shade of centuries-old trees, it allows for infinite customization possibilities.

The forest is the real gem of the location: if you have always dreamed of a fairytale wedding, then you are in the right place. A long imperial table, between the soft lights and the enchanted forest is another scenario that the estate can offer.

This estate is the perfect location for any type of atmosphere you desire. There are no time limits and no music off times, both indoors and outdoors.

Max: 200 people

Rooms: NO

Airport: Milan Malpensa Int. (25 min. driving)



















# **Reception Room**











# **Reception Room**





## Room as back up

in case of rain











#### Dinner in the lane





#### The wood











#### The Park











#### **Venue Classic 7**



**Near Azzate** 



#### **Venue Classic 7**

Immersed in a spectacular English park full of luxuriant centuries-old trees, this location is an elegant historic residence located in Bodio Lomnago, in the province of Varese, which cannot fail to capture the heart of those who are about to experience the best day of their life. With its finely frescoed interiors, embellished with coffered ceilings, fine furnishings and period objects, and with an Italian garden with attention to the smallest details, where an imposing tercentenary magnolia dominates as well as numerous flowerbeds