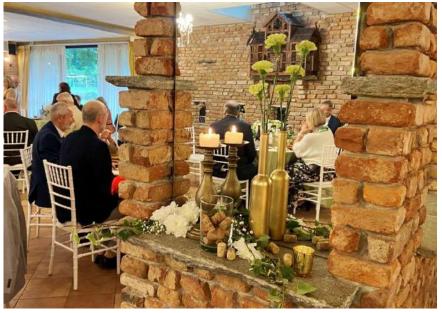

nsists of 2 floors: 1st floor with communicating terrace and living room, for aperitifs and ceremonies in case of rain and can accommodate up to 250 people, 2nd floor where there is the Sala Scuderie, which can accommodate up to 320 seats in a single room.

The Villa is inserted in a park of 50,000 m2 entirely usable by guests. Large internal car parks hold 250 cars plus coaches.

Max: 250 people

Rooms: Nr. 14 Mini-Flat (tot. 40 guests)

Airport: Milan Malpensa Int. (20 min. driving)









# View from the top





# **Aperitif**











#### **Terrace for Aperitif**

In case of rain











# **Ceremony Area**





#### **Terrace for Ceremony**

to be used in case of rain





# **Terrace for Ceremony**











#### **Reception Room**











#### **Mirror Corners**











#### **Venue Rustic 2**



**Near Angera** 



#### **Venue Rustic 2**

Located on the Lombard shore, it is one of the most prestigious accommodation facilities in the area and offers an unforgettable setting for prestigious meetings, parties and classy ceremonies.

It is also an area of rich woods and meadows, ideal for pleasant and relaxing walks on foot and on horseback. This resort is located in an early 20th century farmhouse, carefully restored and used as a reception hall.

Despite the simplicity of the architectural lines, it catches the eye for its elegance and sobriety. Inside there are 2 large rooms that can accommodate a total of up to 200 people.

At the disposal of our customers and their guests we offer an accurate and efficient service, combined with the taste and refin