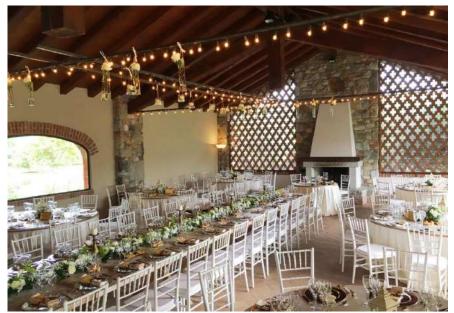

lines, it catches the eye for its elegance and sobriety. Inside there are 2 large rooms that can accommodate a total of up to 200 people.

At the disposal of our customers and their guests we offer an accurate and efficient service, combined with the taste and refinement of the cuisine, to make your wedding reception an unforgettable moment.

In the farmhouse there are:

No. 3 double bedrooms

No. 1 apartment with 2 double bedrooms

No. 1 bridal suite

Max: 100 people

Airport: Milan Malpensa Int. (35 min. driving)









# Ceremony in the yard





#### Ceremony under the secular oak





#### Ceremony under the secular oak





# **Aperitif**











# Ceremony and Aperitif

Your charming wedding on Lake Maggiore

#### in case of rain











# Reception Room 1 100 guests











# Reception Room 2

100 guests











# **By Night**











# Your charming wedding on Lake Maggio Reception under the oak











#### **Details**









# The Oak Tree with lights





# **Wedding Cake**





# **Sky View**





#### **Venue Classic 3**



**Near Tradate** 



#### **Venue Classic 3**

This splendid and exclusive 1800 villa venue is the enchanted and romantic place for your wedding.

Project your wishes against the backdrop of a fairytale garden and an exclusive residence, imagining a secret refuge where you can let yourself be enveloped in the relaxing embrace of greenery.

A place where the grace of nature is seamlessly linked to an architecture with gentle and elegant tones.

In this villa you will discover that sometimes dreams come true...

Capacity