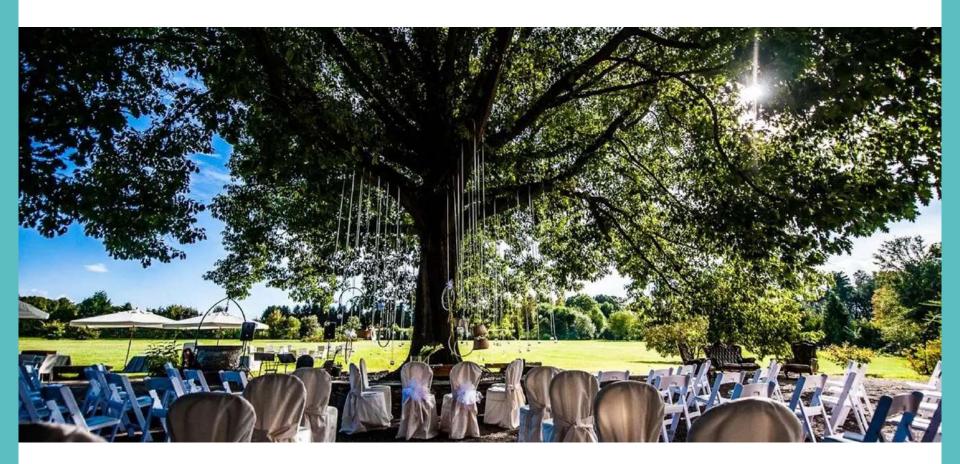

horseback. This resort is located in an early 20th century farmhouse, carefully restored and used as a reception hall.

Despite the simplicity of the architectural lines, it catches the eye for its elegance and sobriety. Inside there are 2 large rooms that can accommodate a total of up to 200 people.

At the disposal of our customers and their guests we offer an accurate and efficient service, combined with the taste and refinement of the cuisine, to make your wedding reception an unforgettable moment.

In the farmhouse there are:

No. 3 double bedrooms

No. 1 apartment with 2 double bedrooms

No. 1 bridal suite

Max: 100 people

Airport: Milan Malpensa Int. (35 min. driving)









# Ceremony in the yard





#### Ceremony under the secular oak





#### Ceremony under the secular oak





# **Aperitif**











# Ceremony and Aperitif

Your charming wedding on Lake Maggiore

#### in case of rain











# Reception Room 1 100 guests











# Reception Room 2

100 guests











# **By Night**











# Your charming wedding on Lake Maggio Reception under the oak











#### **Details**









# The Oak Tree with lights





# **Wedding Cake**





# **Sky View**





#### **Venue Classic 3**



**Near Tradate** 



#### **Venue Classic 3**

This splendid and exclusive 1800 villa venue is the enchanted and romantic place for your wedding.

Project your wishes against the backdrop of a fairytale garden and an exclusive residence, imagining a secret refuge where you can let yourself be enveloped in the relaxing embrace of greenery.

A place where the