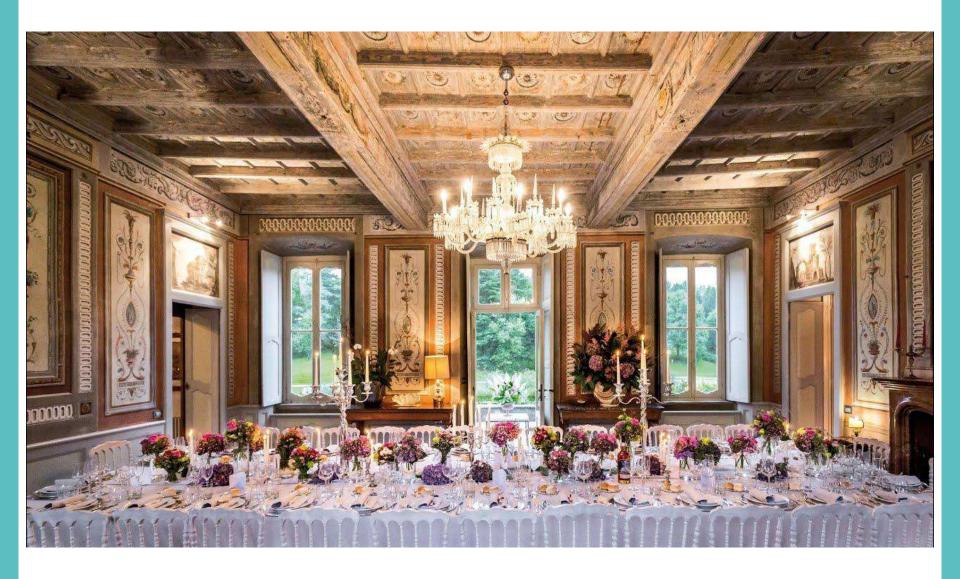

## Reception Rooms

There are 5 rooms all linked one to each other. This is the biggest (40 guests). The others 20+15+10+10 - Only to be used in case of rain or cold weather.

# **Reception Rooms**