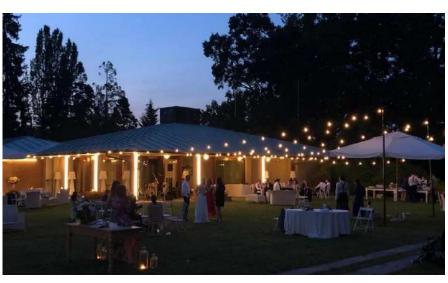

#### **Venue Rustic 8**

Near Olevano di Lomellina

#### **Venue Rustic 8**

Immersed in the green and enchanting landscape of Lomellino, this location offers a perfect setting for your wedding reception. With its large rooms, rich in rural tradition and elegance, the choice of this fantastic location will not disappoint you.

#### **Spaces and capacity**

The estate offers the possibility of gathering up to 250 people in a single room. The arcades and green areas are ideal for savoring a rich aperitif in the company of your guests, enjoying the pleasure of large open spaces and a relaxing atmosphere.