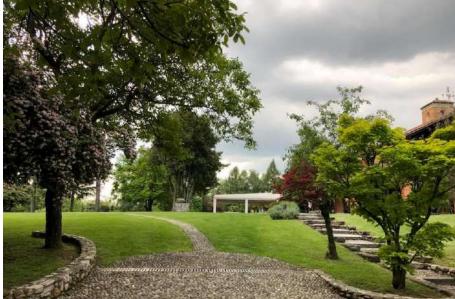

lawn with numerous trees and a large swimming pool.

The villa is also equipped with an elegant white wooden tensile structure, built around a stone fountain and capable of accommodating up to 200/220 people. If necessary, the structure can be fully closed with transparent sheets, which guarantee guests the feeling of living in a perfectly integrated space open towards the surrounding park.

Still present and constituting the central nucleus of the villa, the bell tower and the consecrated church have been the subject of an important building recovery which has brought to light the splendid frescoes and stone walls thus giving the complex the original intimate and extraordinary beauty.

Max: 100 people

Rooms: NO

Airport: Milan Malpensa Int. (45 min. driving)









#### Garden











#### Villa inside areas











#### Gazebo for reception





#### Gazebo for reception



















## **Swimmingpool**











#### Your charming wedding on Lake Magglore Church inside the villa!



Here only simbolic ceremony in case of rain



#### **Venue Classic 8**



**Varese City** 



#### **Venue Classic 8**

Three residential villas built between the 17th and 19th centuries, owned by the Chamber of Commerce of Varese since 1960. The villas are: Villa Napoleonica, Villa Andrea and the Sellerie, all set up to host meetings and conferences.

Villa Andrea, a real villa-palace, characterized by architectural elements such as obelisks and columns, spreads over three floors for a total of 10 rooms, now used for conferences and congresses. The interiors are richly deco