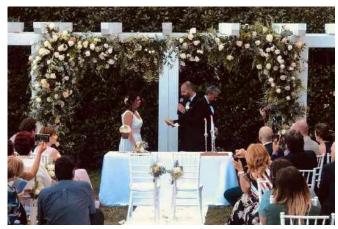

Ballroom you can organize receptions in any season of the year, surrounded by the most majestic nature.

For summer receptions, the Maison Blanche is the ideal solution: a 450 m2 tensile structure, graced with curtains and veils. In the shade of centuries-old trees, it allows for infinite customization possibilities.

The forest is the real gem of the location: if you have always dreamed of a fairytale wedding, then you are in the right place. A long imperial table, between the soft lights and the enchanted forest is another scenario that the estate can offer.

This estate is the perfect location for any type of atmosphere you desire. There are no time limits and no music off times, both indoors and outdoors.

Max: 200 people

Rooms: NO

Airport: Milan Malpensa Int. (25 min. driving)



















# **Reception Room**











# **Reception Room**





## Room as back up

in case of rain











#### Dinner in the lane





#### The wood











#### The Park











#### **Venue Classic 7**



**Near Azzate** 



#### **Venue Classic 7**

Immersed in a spectacular English park full of luxuriant centuries-old trees, this location is an elegant historic residence located in Bodio Lomnago, in the province of Varese, which cannot fail to capture the heart of those who are about to experience the best day of their life. With its finely frescoed interiors, embellished with coffered ceilings, fine furnishings and period objects, and with an Italian garden with attention to the smallest details, where an imposing tercentenary magnolia dominates as well as numerous