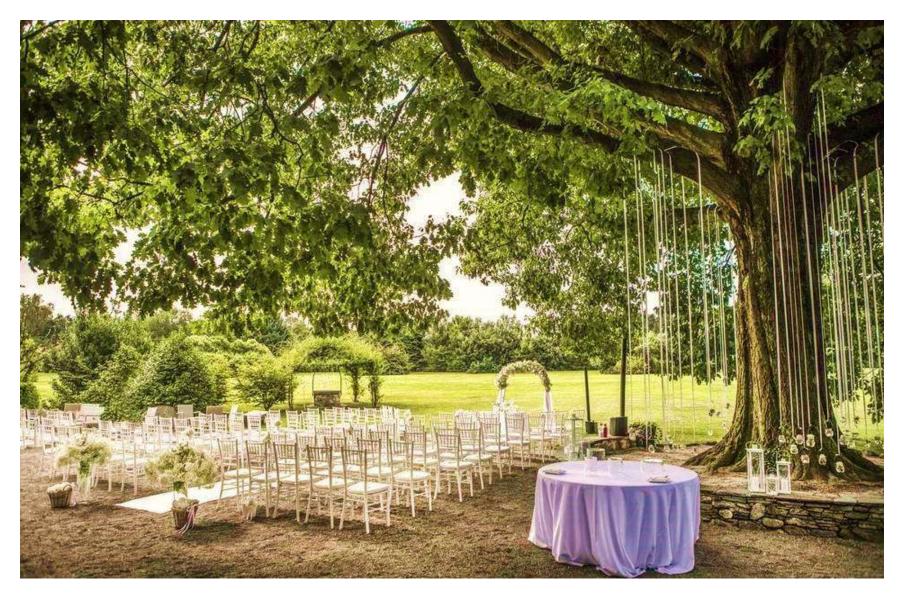

easant and relaxing walks on foot and on horseback. This resort is located in an early 20th century farmhouse, carefully restored and used as a reception hall.

Despite the simplicity of the architectural lines, it catches the eye for its elegance and sobriety. Inside there are 2 large rooms that can accommodate a total of up to 200 people.

At the disposal of our customers and their guests we offer an accurate and efficient service, combined with the taste and refinement of the cuisine, to make your wedding reception an unforgettable moment.

In the farmhouse there are:

No. 3 double bedrooms

No. 1 apartment with 2 double bedrooms

No. 1 bridal suite

Max: 100 people

Airport: Milan Malpensa Int. (35 min. driving)









# Ceremony in the yard





#### Ceremony under the secular oak





#### Ceremony under the secular oak





# **Aperitif**











# Ceremony and Aperitif

Your charming wedding on Lake Maggiore

#### in case of rain











# Reception Room 1 100 guests











# Reception Room 2

100 guests











# **By Night**











# Your charming wedding on Lake Maggio Reception under the oak











#### **Details**









# The Oak Tree with lights





# **Wedding Cake**





# **Sky View**





#### **Venue Classic 3**



**Near Tradate** 



#### **Venue Classic 3**

This splendid and exclusive 1800 villa venue is the enchanted and romantic place for your wedding.

Project your wishes against the backdrop of a fairytale garden and an exclusive residence, imagining a secret refuge where you can let yourself be enveloped in the relaxing