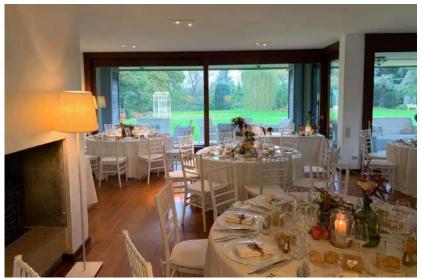

g Cake**





# **Sky View**





#### **Venue Classic 3**



**Near Tradate** 



#### **Venue Classic 3**

This splendid and exclusive 1800 villa venue is the enchanted and romantic place for your wedding.

Project your wishes against the backdrop of a fairytale garden and an exclusive residence, imagining a secret refuge where you can let yourself be enveloped in the relaxing embrace of greenery.

A place where the grace of nature is seamlessly linked to an architecture with gentle and elegant tones.

In this villa you will discover that sometimes dreams come true...

Capacity: 200 people

Rooms: 5

Airport: Milan Malpensa Int. (25 min. driving)









#### **External Areas**











#### The Park



























# **Reception Room**









# **Reception Room**











# Villa by Night











#### **Venue Cottage 1**



**Near Besozzo** 



#### Venue Cottage 1

Surrounded by 10 hectares of greenery and splendidly overlooking Lake Maggiore, this cottage represents the ideal setting for wedding receptions, corporate events and photographic services.

In fact, the beauty of the scenery that surrounds it will surprise and fascinate your guests, making each event unique and unforgettable.

The cottage is equipped to offer an exclusive and reserved environment: it has a covered porch overlooking the lake, a villa to be used for buffets in case of rain and a very bright room located in the park and connected to the villa, which can accommodate about 200 people. The lake view from the living room is magnificent.

In the summer months it is also possible