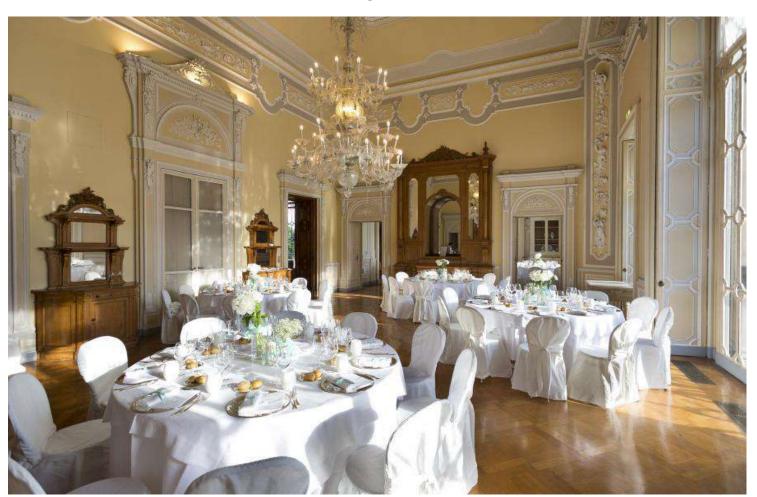

#### **Venue Classic 8**

**Varese City** 

#### **Venue Classic 8**

Three residential villas built between the 17th and 19th centuries, owned by the Chamber of Commerce of Varese since 1960. The villas are: Villa Napoleonica, Villa Andrea and the Sellerie, all set up to host meetings and conferences.

Villa Andrea, a real villa-palace, characterized by architectural elements such as obelisks and columns, spreads over three floors for a total of 10 rooms, now used for conferences and congresses. The interiors are richly decorated with works by famous Lombard artists, with frescoes by Bertini, valuable canvases by Focosi and Bianchi. There is no shortage of sumptuous Murano glass chandeliers and bronze statues that give the room an unmistakable elegance.