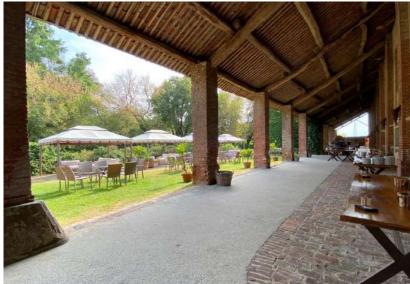

#### **Venue Rustic 8**

Near Olevano di Lomellina

#### **Venue Rustic 8**

Immersed in the green and enchanting landscape of Lomellino, this location offers a perfect setting for your wedding reception. With its large rooms, rich in rural tradition and elegance, the choice of this fantastic location will not disappoint you.

#### **Spaces and capacity**

The estate offers the possibility of gathering up to 250 people in a single room. The arcades and green areas are ideal for savoring a rich aperitif in the company of your guests, enjoying the pleasure of large open spaces and a relaxing atmosphere.