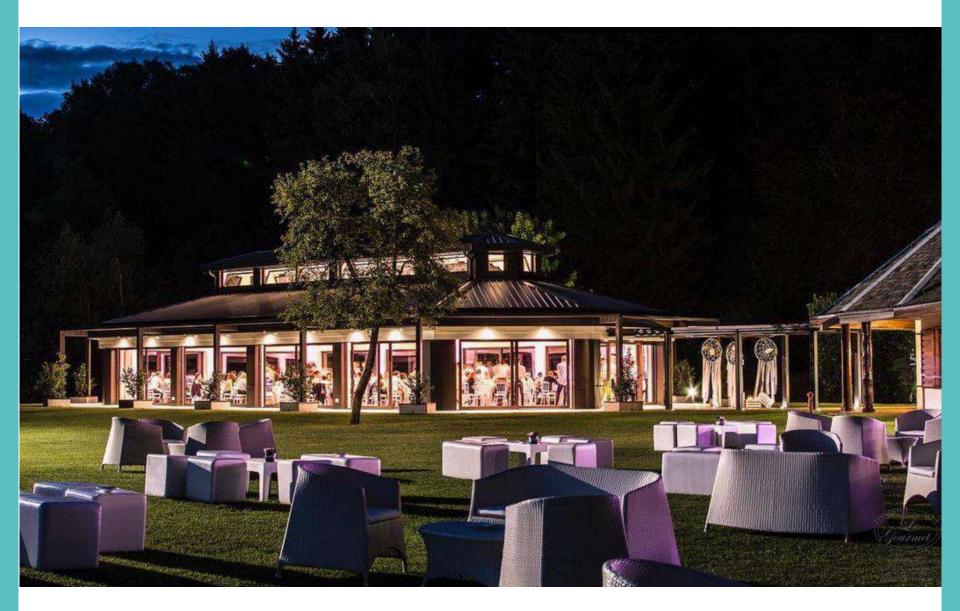

#### **Venue Rustic 8**

Near Olevano di Lomellina

#### **Venue Rustic 8**

Immersed in the green and enchanting landscape of Lomellino, this location offers a perfect setting for your wedding reception. With its large rooms, rich in rural tradition and elegance, the choice of this fantastic location will not disappoint you.

#### **Spaces and capacity**

The estate offers the possibility of gathering up to 250 people in a single room. The arcades and green areas are ideal for savoring a rich aperitif in the company of your guests, enjoying the pleasure of large open spaces and a relaxing atmosphere.

To have a party within a party, you can take advantage of a room dedicated to the American bar, where your guests can enjoy themselves to the rhythm of music to conclude your special day together.

The location guarantees the perfect running of your event in all weather conditions. The civil ceremony with symbolic value will be celebrated in an exclusive space surrounded by greenery or in the evocative dedicated hall.