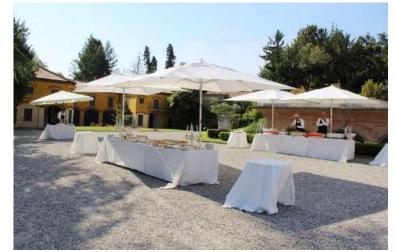

#### **Venue Classic 8**

**Varese City** 

#### **Venue Classic 8**

Three residential villas built between the 17th and 19th centuries, owned by the Chamber of Commerce of Varese since 1960. The villas are: Villa Napoleonica, Villa Andrea and the Sellerie, all set up to host meetings and conferences.

## **Aperitif**