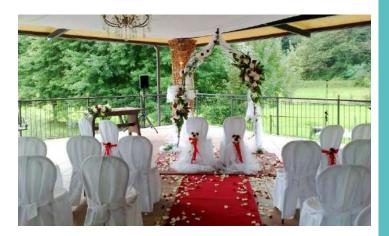

#### **Venue Rustic 7**

The estate is located in the hilly area between Milan and Varese, where lakes of glacial origin crown an incomparable nature.

Spaces and capacity This location is designed for exclusive use: it allows you to take advantage of different areas at different times of the day, in order to make the day unforgettable.

You can choose to organize the spaces as you prefer, depending on the time of day, the climate, the number of guests and the impression you want to give to your day. The Salone delle Feste is an elegant and modern space of 200 square meters, which can accommodate up to 160 seated people. Thanks to the large windows, a 360-degree view of the park is guaranteed. It is a versatile space: a single room, with carefully selected colours, equipped with an audio and lighting system. In the Ballroom you can organize receptions in any season of the year, surrounded by the most majestic nature.