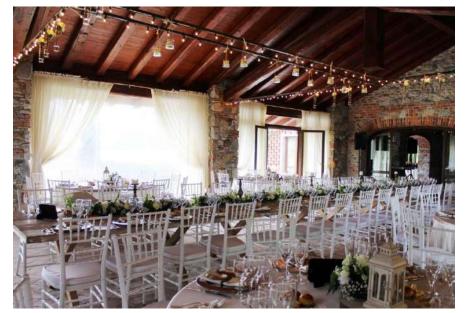

tural lines, it catches the eye for its elegance and sobriety. Inside there are 2 large rooms that can accommodate a total of up to 200 people.

At the disposal of our customers and their guests we offer an accurate and efficient service, combined with the taste and refinement of the cuisine, to make your wedding reception an unforgettable moment.

In the farmhouse there are:

No. 3 double bedrooms

No. 1 apartment with 2 double bedrooms

No. 1 bridal suite

Max: 100 people

Airport: Milan Malpensa Int. (35 min. driving)









# Ceremony in the yard





#### Ceremony under the secular oak





#### Ceremony under the secular oak





# **Aperitif**











# Ceremony and Aperitif

Your charming wedding on Lake Maggiore

#### in case of rain











# Reception Room 1 100 guests











# Reception Room 2

100 guests











# **By Night**











# Your charming wedding on Lake Maggio Reception under the oak











#### **Details**









# The Oak Tree with lights





# **Wedding Cake**





# **Sky View**





#### **Venue Classic 3**



**Near Tradate** 



#### **Venue Classic 3**

This splendid and exclusive 1800 villa venue is the enchanted and romantic place for your wedding.

Project your wishes against the backdrop of a fairytale garden and an exclusive residence, imagining a secret refuge where you can let yourself be enveloped in the relaxing embrace of greenery.

A place where the grace of nature is seamlessly linked to an architecture with gentle and elegant tones.

In this villa you will discover that sometimes dreams come true...

Ca