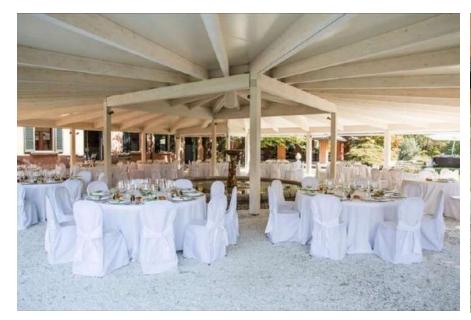

white wooden tensile structure, built around a stone fountain and capable of accommodating up to 200/220 people. If necessary, the structure can be fully closed with transparent sheets, which guarantee guests the feeling of living in a perfectly integrated space open towards the surrounding park.

Still present and constituting the central nucleus of the villa, the bell tower and the consecrated church have been the subject of an important building recovery which has brought to light the splendid frescoes and stone walls thus giving the complex the original intimate and extraordinary beauty.

Max: 100 people

Rooms: NO

Airport: Milan Malpensa Int. (45 min. driving)









#### Garden











#### Villa inside areas











#### Gazebo for reception





#### Gazebo for reception



















## **Swimmingpool**











#### Your charming wedding on Lake Magglore Church inside the villa!



Here only simbolic ceremony in case of rain



#### **Venue Classic 8**



**Varese City** 



#### **Venue Classic 8**

Three residential villas built between the 17th and 19th centuries, owned by the Chamber of Commerce of Varese since 1960. The villas are: Villa Napoleonica, Villa Andrea and the Sellerie, all set up to host meetings and conferences.

Villa Andrea, a real villa-palace, characterized by architectural elements such as obelisks and columns, spreads over three floors for a total of 10 rooms, now used for conferences and congresses. The interiors are richly decorated with works by famous Lombard artists, with frescoes by Bertini, valuable canvases by Focosi