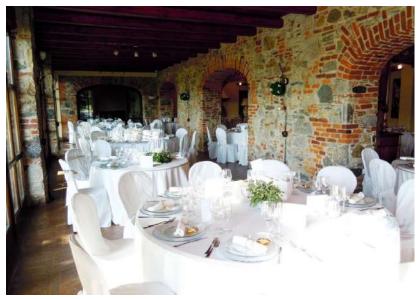

#### **Venue Rustic 8**

Near Olevano di Lomellina

#### **Venue Rustic 8**

Immersed in the green and enchanting landscape of Lomellino, this location offers a perfect setting for your wedding reception. With its large rooms, rich in rural tradition and elegance, the choice of this fantastic location will not disappoint you.

#### **Spaces and capacity**

The estate offers the possibility of gathering up to 250 people in a single room. The arcades and green areas are ideal for savoring a rich aperitif in the company of your guests, enjoying the pleasure of large open spaces and a relaxing atmosphere.