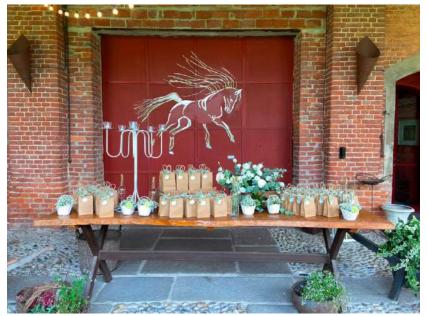

enery or in the evocative dedicated hall.

There are 9 pleasantly furnished lodgings available for the bride and groom and their guests, equipped with every comfort. The day after the ceremony, if you want to continue the party, you can book a brunch at the estate's risotto. about 90 seats are guaranteed for guests for an aperitif and dessert time. Gazebos, sofas, small tables and garden seats are therefore available to your guests.

Max: 150 people

Rooms: Nr. 6 rooms + 2 apartments (tot. 20/23 guests)

Airport: Milan Malpensa Int. (55 min. driving)









# Ceremony

in case of rain





## Ceremony

#### in case of rain











# Aperitif in the Garden Aperitif in the Garden











#### The Porch











# **Reception Room**

in case of rain











## **Details**











# Tableau Marriage





# **Wedding Cake**





#### **Ball Room**





#### **Venue Rustic 7**



**Near Vergiate** 



#### **Venue Rustic 7**

The estate is located in the hilly area between Milan and Varese, where lakes of glacial origin crown an incomparable nature.

Spaces and capacity This location is designed for exclusive use: it allows you to take advantage of different areas at different times of the day, in order to make the day unforgettable.

You can choose to organize the spaces as you prefer, depending on the time of day, the climate, the number of guests and the impression you want to give to your day. The Salone delle Feste is an elegant and modern space of 200 square meters, which can accommodate up to 160 seated people. Thanks to the large windows, a 360-degree view