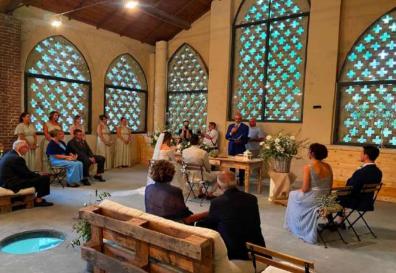

ntees the perfect running of your event in all weather conditions. The civil ceremony with symbolic value will be celebrated in an exclusive space surrounded by greenery or in the evocative dedicated hall.

There are 9 pleasantly furnished lodgings available for the bride and groom and their guests, equipped with every comfort. The day after the ceremony, if you want to continue the party, you can book a brunch at the estate's risotto. about 90 seats are guaranteed for guests for an aperitif and dessert time. Gazebos, sofas, small tables and garden seats are therefore available to your guests.

Max: 150 people

Rooms: Nr. 6 rooms + 2 apartments (tot. 20/23 guests)

Airport: Milan Malpensa Int. (55 min. driving)









# Ceremony

in case of rain





## Ceremony

#### in case of rain











# Aperitif in the Garden Aperitif in the Garden











#### The Porch











# **Reception Room**

in case of rain











## **Details**











# Tableau Marriage





# **Wedding Cake**





#### **Ball Room**





#### **Venue Rustic 7**



**Near Vergiate** 



#### **Venue Rustic 7**

The estate is located in the hilly area between Milan and Varese, where lakes of glacial origin crown an incomparable nature.

Spaces and capacity This location is designed for exclusive use: it allows you to take advantage of different areas at different times of the day, in order to make the day unforgettable.

You can choose to organize the spaces as you prefer, depending on the time of day, the climate, the number of guests and the impression you want to give to your day. The S