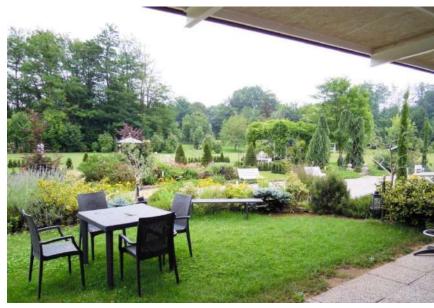

f nature.

Refinement and style that spread to give rise to elegant apartments and country suites finely furnished with antique furniture and accessories to be independent from which it is pleasant to admire the suggestive panorama of the park.

The villa consists of 2 floors: 1st floor with communicating terrace and living room, for aperitifs and ceremonies in case of rain and can accommodate up to 250 people, 2nd floor where there is the Sala Scuderie, which can accommodate up to 320 seats in a single room.

The Villa is inserted in a park of 50,000 m2 entirely usable by guests. Large internal car parks hold 250 cars plus coaches.

Max: 250 people

Rooms: Nr. 14 Mini-Flat (tot. 40 guests)

Airport: Milan Malpensa Int. (20 min. driving)









# View from the top





# **Aperitif**











#### **Terrace for Aperitif**

In case of rain











# **Ceremony Area**





#### **Terrace for Ceremony**

to be used in case of rain





# **Terrace for Ceremony**











#### **Reception Room**











#### **Mirror Corners**











#### **Venue Rustic 2**



**Near Angera** 



#### **Venue Rustic 2**

Located on the Lombard shore, it is one of the most prestigious accommodation facilities in the area and offers an unforgettable setting for prestigious meetings, parties and classy ceremonies.

It is also an area of rich woods and meadows, ideal for pleasant and relaxing walks on foot and on horseback. This resort is located in an early 20th century farmhouse, carefully restored and used as a reception hall.

Despite the simplicity of the architectural lines, i