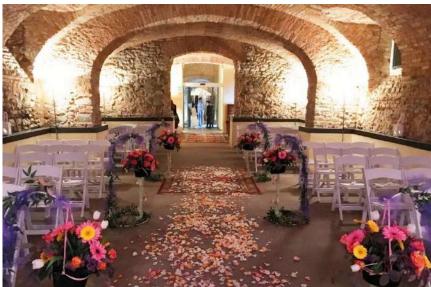

## **The Cellar**

To be used as first as dancing party area and then as backup for lunch/dinner or ceremony