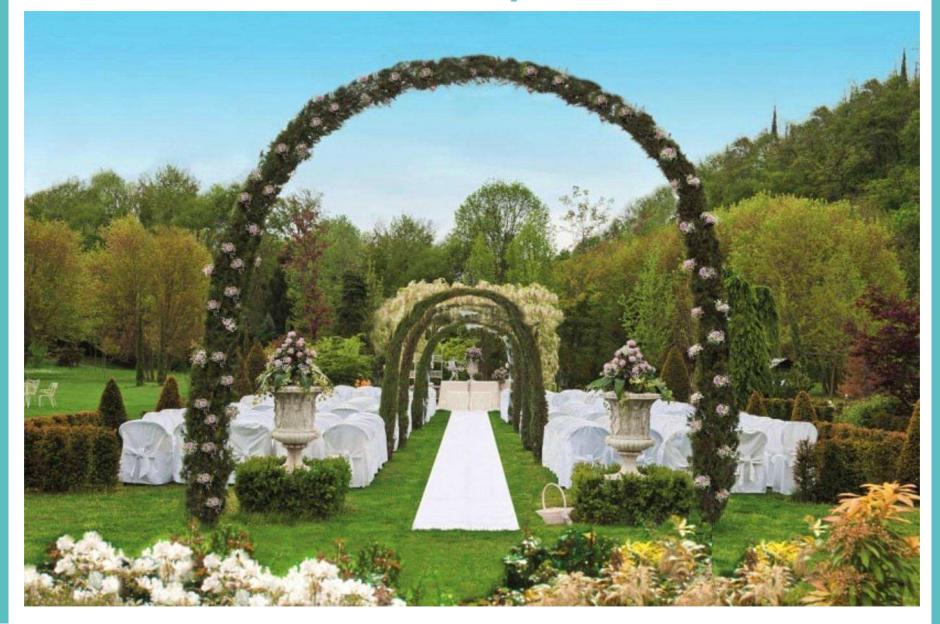

try suites finely furnished with antique furniture and accessories to be independent from which it is pleasant to admire the suggestive panorama of the park.

The villa consists of 2 floors: 1st floor with communicating terrace and living room, for aperitifs and ceremonies in case of rain and can accommodate up to 250 people, 2nd floor where there is the Sala Scuderie, which can accommodate up to 320 seats in a single room.

The Villa is inserted in a park of 50,000 m2 entirely usable by guests. Large internal car parks hold 250 cars plus coaches.

Max: 250 people

Rooms: Nr. 14 Mini-Flat (tot. 40 guests)

Airport: Milan Malpensa Int. (20 min. driving)









# View from the top





# **Aperitif**











#### **Terrace for Aperitif**

In case of rain











# **Ceremony Area**





#### **Terrace for Ceremony**

to be used in case of rain





# **Terrace for Ceremony**











#### **Reception Room**











#### **Mirror Corners**











#### **Venue Rustic 2**



**Near Angera** 



#### **Venue Rustic 2**

Located on the Lombard shore, it is one of the most prestigious accommodation facilities in the area and offers an unforgettable setting for prestigious meetings, parties and classy ceremonies.

It is also an area of rich woods and meadows, ideal for pleasant and relaxing walks on foot and on horseback. This resort is located in an early 20th century farmhouse, carefully restored and used as a reception hall.

Despite the simplicity of the architectural lines, it catches the eye for its elegance and sobriety. Inside there are 2 large rooms that ca