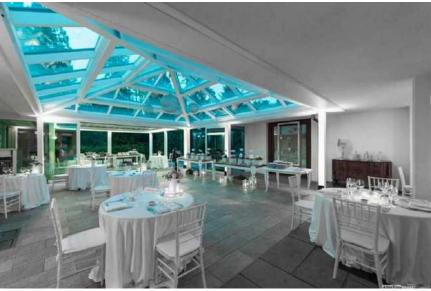

k Tree with lights





# **Wedding Cake**





# **Sky View**





#### **Venue Classic 3**



**Near Tradate** 



#### **Venue Classic 3**

This splendid and exclusive 1800 villa venue is the enchanted and romantic place for your wedding.

Project your wishes against the backdrop of a fairytale garden and an exclusive residence, imagining a secret refuge where you can let yourself be enveloped in the relaxing embrace of greenery.

A place where the grace of nature is seamlessly linked to an architecture with gentle and elegant tones.

In this villa you will discover that sometimes dreams come true...

Capacity: 200 people

Rooms: 5

Airport: Milan Malpensa Int. (25 min. driving)









#### **External Areas**











#### The Park



























# **Reception Room**









# **Reception Room**











# Villa by Night











#### **Venue Cottage 1**



**Near Besozzo** 



#### Venue Cottage 1

Surrounded by 10 hectares of greenery and splendidly overlooking Lake Maggiore, this cottage represents the ideal setting for wedding receptions, corporate events and photographic services.

In fact, the beauty of the scenery that surrounds it will surprise and fascinate your guests, making each event unique and unforgettable.

The cottage is equipped to offer an exclusive and reserved environment: it has a covered porch overlooking the lake, a villa to be used for buffets in case of rain and a very bright room located in the park and connected to the villa, which can accommodate about 200 people. The lake view from the living room is magnificent.

In the