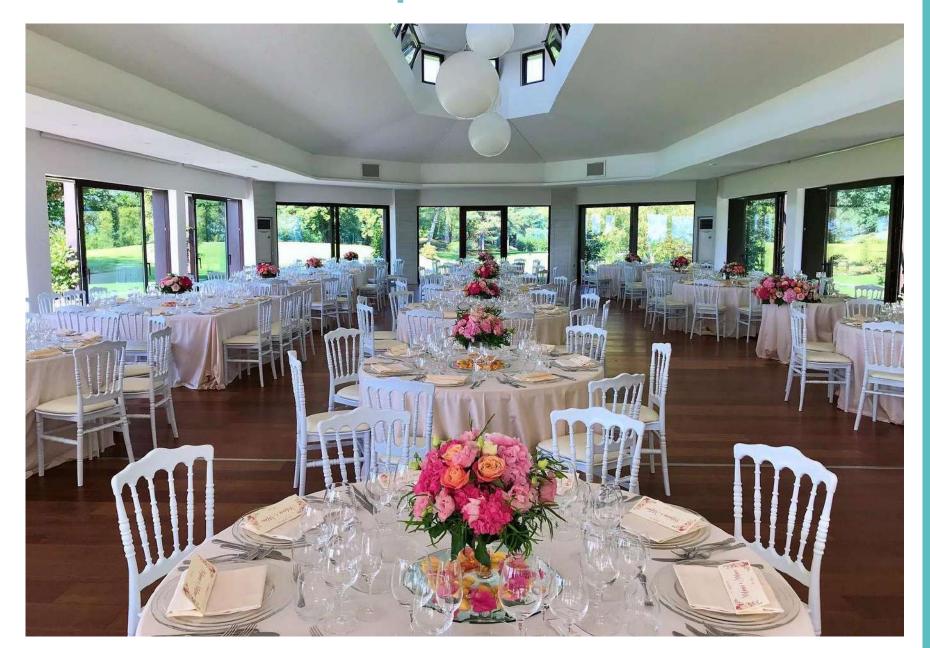

You can choose to organize the spaces as you prefer, depending on the time of day, the climate, the number of guests and the impression you want to give to your day. The Salone delle Feste is an elegant and modern space of 200 square meters, which can accommodate up to 160 seated people. Thanks to the large windows, a 360-degree view of the park is guaranteed. It is a versatile space: a single room, with carefully selected colours, equipped with an audio and lighting system. In the Ballroom you can organize receptions in any season of the year, surrounded by the most majestic nature.

# **Reception Room**