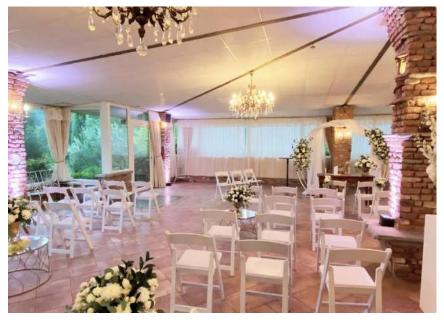

t is pleasant to admire the suggestive panorama of the park.

The villa consists of 2 floors: 1st floor with communicating terrace and living room, for aperitifs and ceremonies in case of rain and can accommodate up to 250 people, 2nd floor where there is the Sala Scuderie, which can accommodate up to 320 seats in a single room.

The Villa is inserted in a park of 50,000 m2 entirely usable by guests. Large internal car parks hold 250 cars plus coaches.

Max: 250 people

Rooms: Nr. 14 Mini-Flat (tot. 40 guests)

Airport: Milan Malpensa Int. (20 min. driving)









# View from the top





# **Aperitif**











#### **Terrace for Aperitif**

In case of rain











# **Ceremony Area**





#### **Terrace for Ceremony**

to be used in case of rain





# **Terrace for Ceremony**











#### **Reception Room**











#### **Mirror Corners**











#### **Venue Rustic 2**



**Near Angera** 



#### **Venue Rustic 2**

Located on the Lombard shore, it is one of the most prestigious accommodation facilities in the area and offers an unforgettable setting for prestigious meetings, parties and classy ceremonies.

It is also an area of rich woods and meadows, ideal for pleasant and relaxing walks on foot and on horseback. This resort is located in an early 20th century farmhouse, carefully restored and used as a reception hall.

Despite the simplicity of the architectural lines, it catches the eye for its elegance and sobriety. Inside there are 2 large rooms that can accommodate a total of up to 200 people.

At the disposal of our customers and their guests we