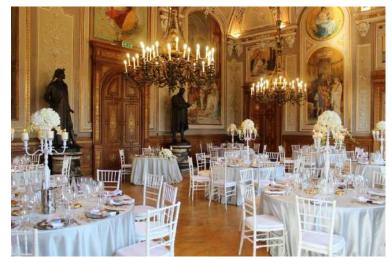

#### **Venue Classic 8**

**Varese City** 

#### **Venue Classic 8**

Three residential villas built between the 17th and 19th centuries, owned by the Chamber of Commerce of Varese since 1960. The villas are: Villa Napoleonica, Villa Andrea and the Sellerie, all set up to host meetings and conferences.

Villa Andrea, a real villa-palace, characterized by architectural elements such as obelisks and columns, spreads over three floors for a total of 10 rooms, now used for conferences and congresses. The interiors are richly decorated with works by famous Lombard artists, with frescoes by Bertini, valuable canvases by Focosi and Bianchi. There is no shortage of sumptuous Murano glass chandeliers and bronze statues that give the room an unmistakable elegance.

Max: 100 people

Rooms: NO

Airport: Milan Malpensa Int. (40 min. driving)