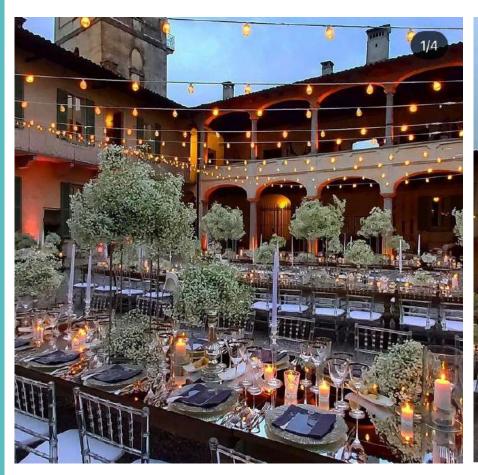

#### **Venue Rustic 8**

Near Olevano di Lomellina

#### **Venue Rustic 8**

Immersed in the green and enchanting landscape of Lomellino, this location offers a perfect setting for your wedding reception. With its large rooms, rich in rural tradition and elegance, the choice of this fantastic location will not disappoint you.

#### **Spaces and capacity**

The estate offers the possibility of gathering up to 250 people in a single room. The arcades and green areas are ideal for savoring a rich aperitif in the company of your guests, enjoying the pleasure of large open spaces and a relaxing atmosphere.