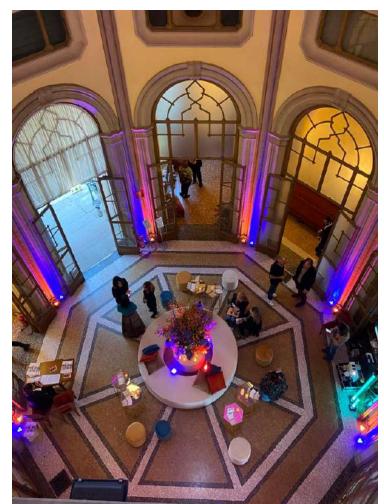

There is no shortage of sumptuous Murano glass chandeliers and bronze statues that give the room an unmistakable elegance.

Like all the villas in Varese, the Ponti villas also offer visitors a large botanical garden in which to immerse yourself to enjoy an oasis of nature and tranquillity. The garden can be explored following a botanical path marked by information panels to discover the tree species of greatest interest.

Max: 100 people

Rooms: NO

Airport: Milan Malpensa Int. (40 min. driving)





# Ceremony



## Cerimony



## **Aperitif**









#### Max 90 guests









#### Max 90/100 guests



#### Max 60 guests



## cing outside pen





Façade recoloring effects to be quoted separately



#### **Wedding Cake Cut**





(It is non allowed to dance in the reception rooms)