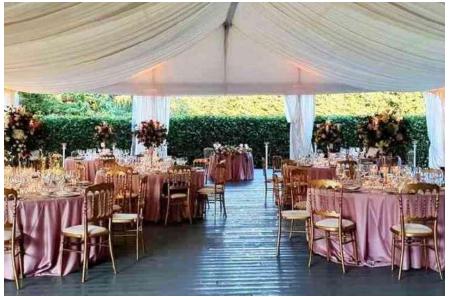

y season of the year, surrounded by the most majestic nature.

For summer receptions, the Maison Blanche is the ideal solution: a 450 m2 tensile structure, graced with curtains and veils. In the shade of centuries-old trees, it allows for infinite customization possibilities.

The forest is the real gem of the location: if you have always dreamed of a fairytale wedding, then you are in the right place. A long imperial table, between the soft lights and the enchanted forest is another scenario that the estate can offer.

This estate is the perfect location for any type of atmosphere you desire. There are no time limits and no music off times, both indoors and outdoors.

Max: 200 people

Rooms: NO

Airport: Milan Malpensa Int. (25 min. driving)



















# **Reception Room**











# **Reception Room**





## Room as back up

in case of rain











#### Dinner in the lane





#### The wood











#### The Park











#### **Venue Classic 7**



**Near Azzate** 



#### **Venue Classic 7**

Immersed in a spectacular English park full of luxuriant centuries-old trees, this location is an elegant historic residence located in Bodio Lomnago, in the province of Varese, which cannot fail to capture the heart of those who are about to experience the best day of their life. With its finely frescoed interiors, embellished with coffered ceilings, fine furnishings and period objects, and with an Italian garden with attention to the smallest details, where an imposing tercentenary magnolia dominates as well as numerous flowerbeds full of many other fragrant and