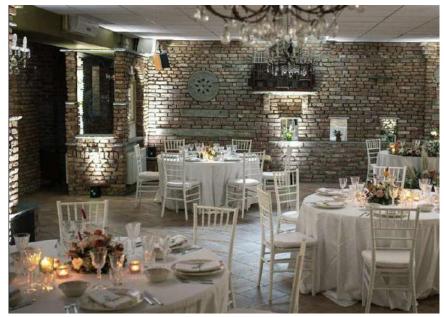

e panorama of the park.

The villa consists of 2 floors: 1st floor with communicating terrace and living room, for aperitifs and ceremonies in case of rain and can accommodate up to 250 people, 2nd floor where there is the Sala Scuderie, which can accommodate up to 320 seats in a single room.

The Villa is inserted in a park of 50,000 m2 entirely usable by guests. Large internal car parks hold 250 cars plus coaches.

Max: 250 people

Rooms: Nr. 14 Mini-Flat (tot. 40 guests)

Airport: Milan Malpensa Int. (20 min. driving)









# View from the top





# **Aperitif**











#### **Terrace for Aperitif**

In case of rain











# **Ceremony Area**





#### **Terrace for Ceremony**

to be used in case of rain





# **Terrace for Ceremony**











#### **Reception Room**











#### **Mirror Corners**











#### **Venue Rustic 2**



**Near Angera** 



#### **Venue Rustic 2**

Located on the Lombard shore, it is one of the most prestigious accommodation facilities in the area and offers an unforgettable setting for prestigious meetings, parties and classy ceremonies.

It is also an area of rich woods and meadows, ideal for pleasant and relaxing walks on foot and on horseback. This resort is located in an early 20th century farmhouse, carefully restored and used as a reception hall.

Despite the simplicity of the architectural lines, it catches the eye for its elegance and sobriety. Inside there are 2 large rooms that can accommodate a total of up to 200 people.

At the disposal of our customers and their guests we offer an accurate and efficient servi