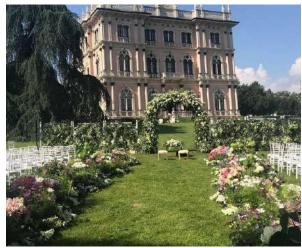

#### **Venue Classic 8**

**Varese City** 

#### **Venue Classic 8**

Three residential villas built between the 17th and 19th centuries, owned by the Chamber of Commerce of Varese since 1960. The villas are: Villa Napoleonica, Villa Andrea and the Sellerie, all set up to host meetings and conferences.

Villa Andrea, a real villa-palace, characterized by architectural elements such as obelisks and columns, spreads over three floors for a total of 10 rooms, now used for conferences and congresses. The interiors are richly decorated with works by famous Lombard artists, with frescoes by Bertini, valuable canvases by Focosi and Bianchi. There is no shortage of sumptuous Murano glass chandeliers and bronze statues that give the room an unmistakable elegance.

Like all the villas in Varese, the Ponti villas also offer visitors a large botanical garden in which to immerse yourself to enjoy an oasis of nature and tranquillity. The garden can be explored following a botanical path marked by information panels to discover the tree species of greatest interest.

Max: 100 people

Rooms: NO

Airport: Milan Malpensa Int. (40 min. driving)