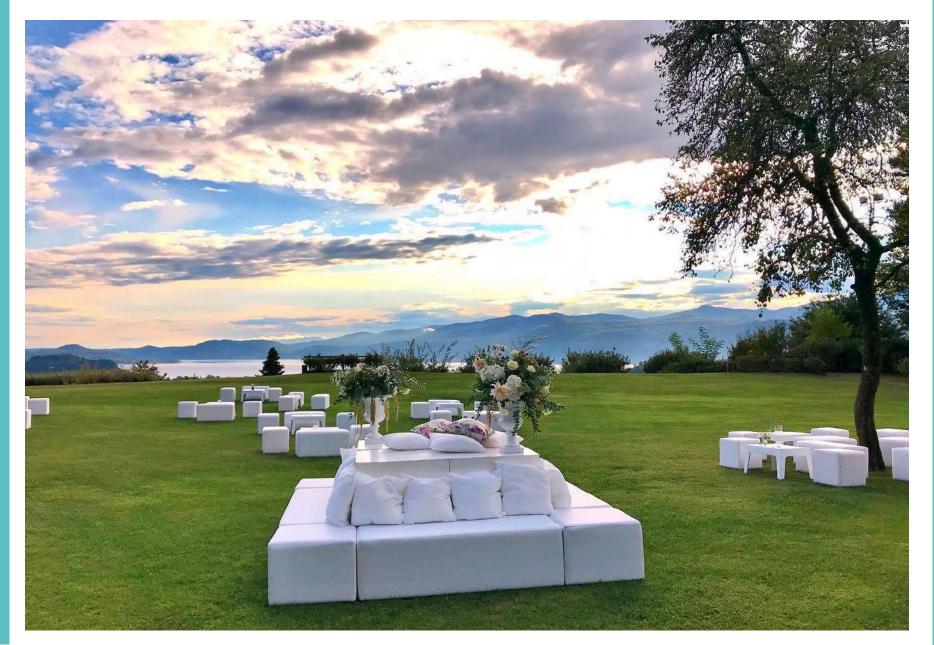

a very bright room located in the park and connected to the villa, which can accommodate about 200 people. The lake view from the living room is magnificent.

In the summer months it is also possible to access a splendid lightable swimming pool, surrounded by greenery and located near an elegant bungalow.

The large equipped kitchen guarantees the best service to catering companies, offering large and rational spaces. The piped sound system, the wireless internet network and the relaxation room with large screen TV complete the offer.

Max: 200 people

Rooms: NO

Airport: Milan Malpensa Int. (45 min. driving)



























#### **Civil Ceremony**



In case of rain it would take place in the reception room, where a booth would be set up to hide the tables.



## **Aperitif**





## **Aperitif**











#### **Reception Room**











#### **Reception Room**





#### **Reception Room**











## **By Night**





## **Swimmingpool**











#### **Swimmingpool by Night**





#### Swimmingpool by Night





## **Wedding Cake**





#### Venue Cottage 6



**Near Malnate** 



#### Venue Cottage 6

Built in the 17th century, with an original nucleus consisting of a bell tower dating back to Roman times and an 8th century Lombard church, this villa is an elegant structure rich in history set in a 25-hectare park of extraordinary natural beauty . Although a short distance from urban centres, the villa is an intimate, reserved place with great charm where you can breathe a familiar atmosphere and is now available for the organization of high-class pri