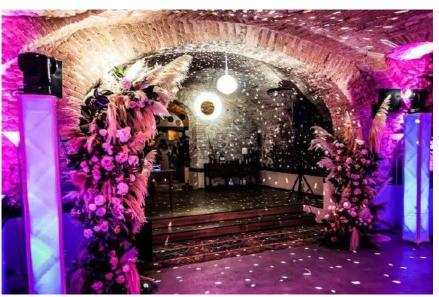

## **The Cellar**

To be used as first as dancing party area and then as backup for lunch/dinner or ceremony