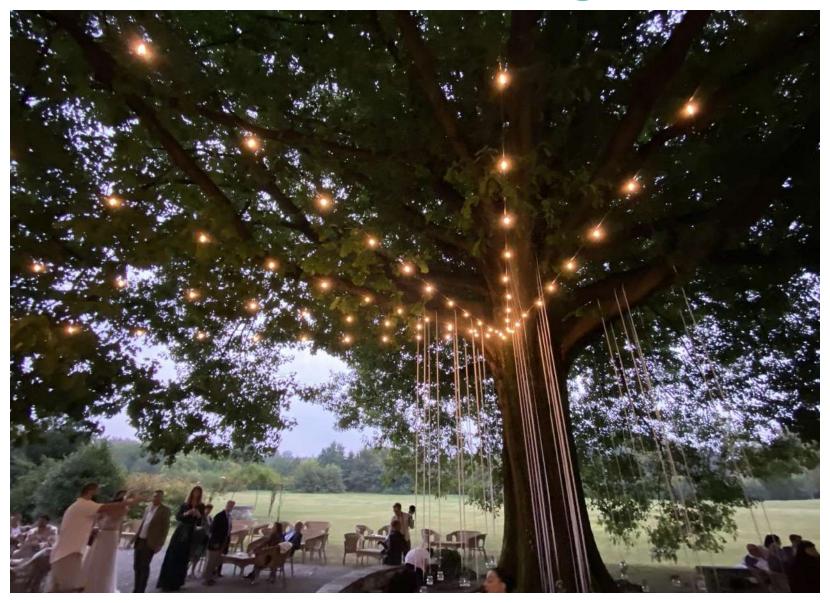

accurate and efficient service, combined with the taste and refinement of the cuisine, to make your wedding reception an unforgettable moment.

In the farmhouse there are:

No. 3 double bedrooms

No. 1 apartment with 2 double bedrooms

No. 1 bridal suite

Max: 100 people

Airport: Milan Malpensa Int. (35 min. driving)









# Ceremony in the yard





#### Ceremony under the secular oak





#### Ceremony under the secular oak





# **Aperitif**











# Ceremony and Aperitif

Your charming wedding on Lake Maggiore

#### in case of rain











# Reception Room 1 100 guests











# Reception Room 2

100 guests











# **By Night**











# Your charming wedding on Lake Maggio Reception under the oak











#### **Details**









# The Oak Tree with lights





# **Wedding Cake**





# **Sky View**





#### **Venue Classic 3**



**Near Tradate** 



#### **Venue Classic 3**

This splendid and exclusive 1800 villa venue is the enchanted and romantic place for your wedding.

Project your wishes against the backdrop of a fairytale garden and an exclusive residence, imagining a secret refuge where you can let yourself be enveloped in the relaxing embrace of greenery.

A place where the grace of nature is seamlessly linked to an architecture with gentle and elegant tones.

In this villa you will discover that sometimes dreams come true...

Capacity: 200 people

Rooms: 5

Airport: Milan Malpensa Int. (25 min. driving)









#### **External Areas**











#### The Park



























# **Reception Room**









# **Reception