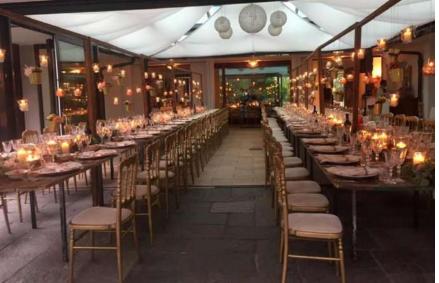

## Reception Rooms

There are 5 rooms all linked one to each other. This is the biggest (40 guests). The others 20+15+10+10 - Only to be used in case of rain or cold weather.

# **Reception Rooms**